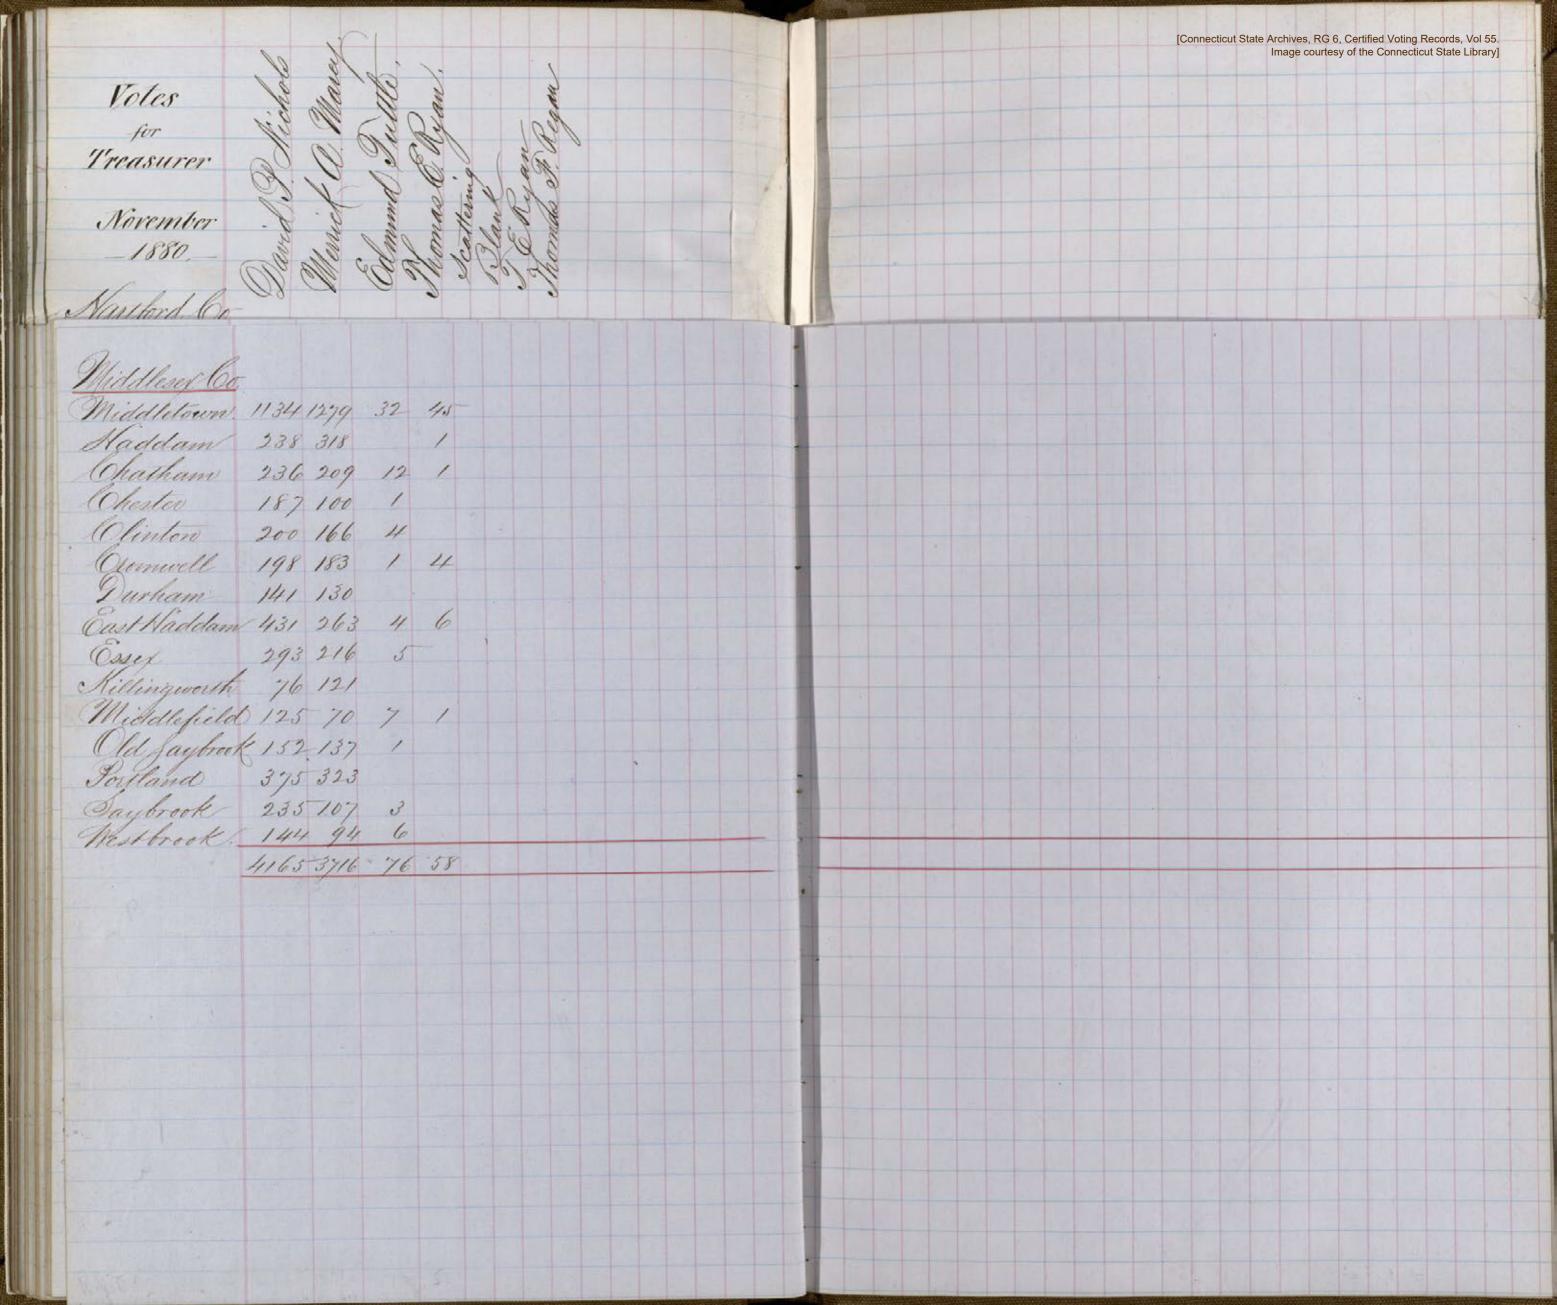

|
| Window Socks 189 130 39                            |                                                                                                                       |
|                                                    |                                                                                                                       |
| 10/39 10999 1454 24 1 185 11 7 4 1                 |                                                                                                                       |
| 101011011111011 111 1111111111111111111            |                                                                                                                       |























Votes for Hartford Co. Markow 4576 5273 123 67 9 Avon 122 110 10 Telin 248 289 Bloomfuer) 148 197 Suite 660 678 4 27 Bulington 88 158 3 / Canten 295 247 6 4 5 1 East Granty 83 110 Caestauford 407 439 Cast Windsor 293 286 Enfield) 726 491 Farmington 347 322 Glastonbury 397 421 Franty 201 153 Hauland 104 86 Manchester 683 447 9 35 Marlbrough 32 43 new Britain 24 41 11 1507 1564 111 newington 110 81 Plaimille 239 193 8 24 Hocky Hoice 110 119 Simebury 257 227 Dourhington 625 658 10 South Minden 197 211 Suffice 4.07 335 West Haufor 233 136 Ketherfied 255 137 Hinden 314 319 29 Mindred Jocke 160 294 13824 14020 263 349 26 11 13.82414.020 263 349 26 1 1 1 1

Votes for Hartford Co. New Haven lo New Hoaven 6428 8794 187 78 7 Session/ Falls 66 25 18 1 Dettany, 42 111 3 Tranford 317 428 16 3