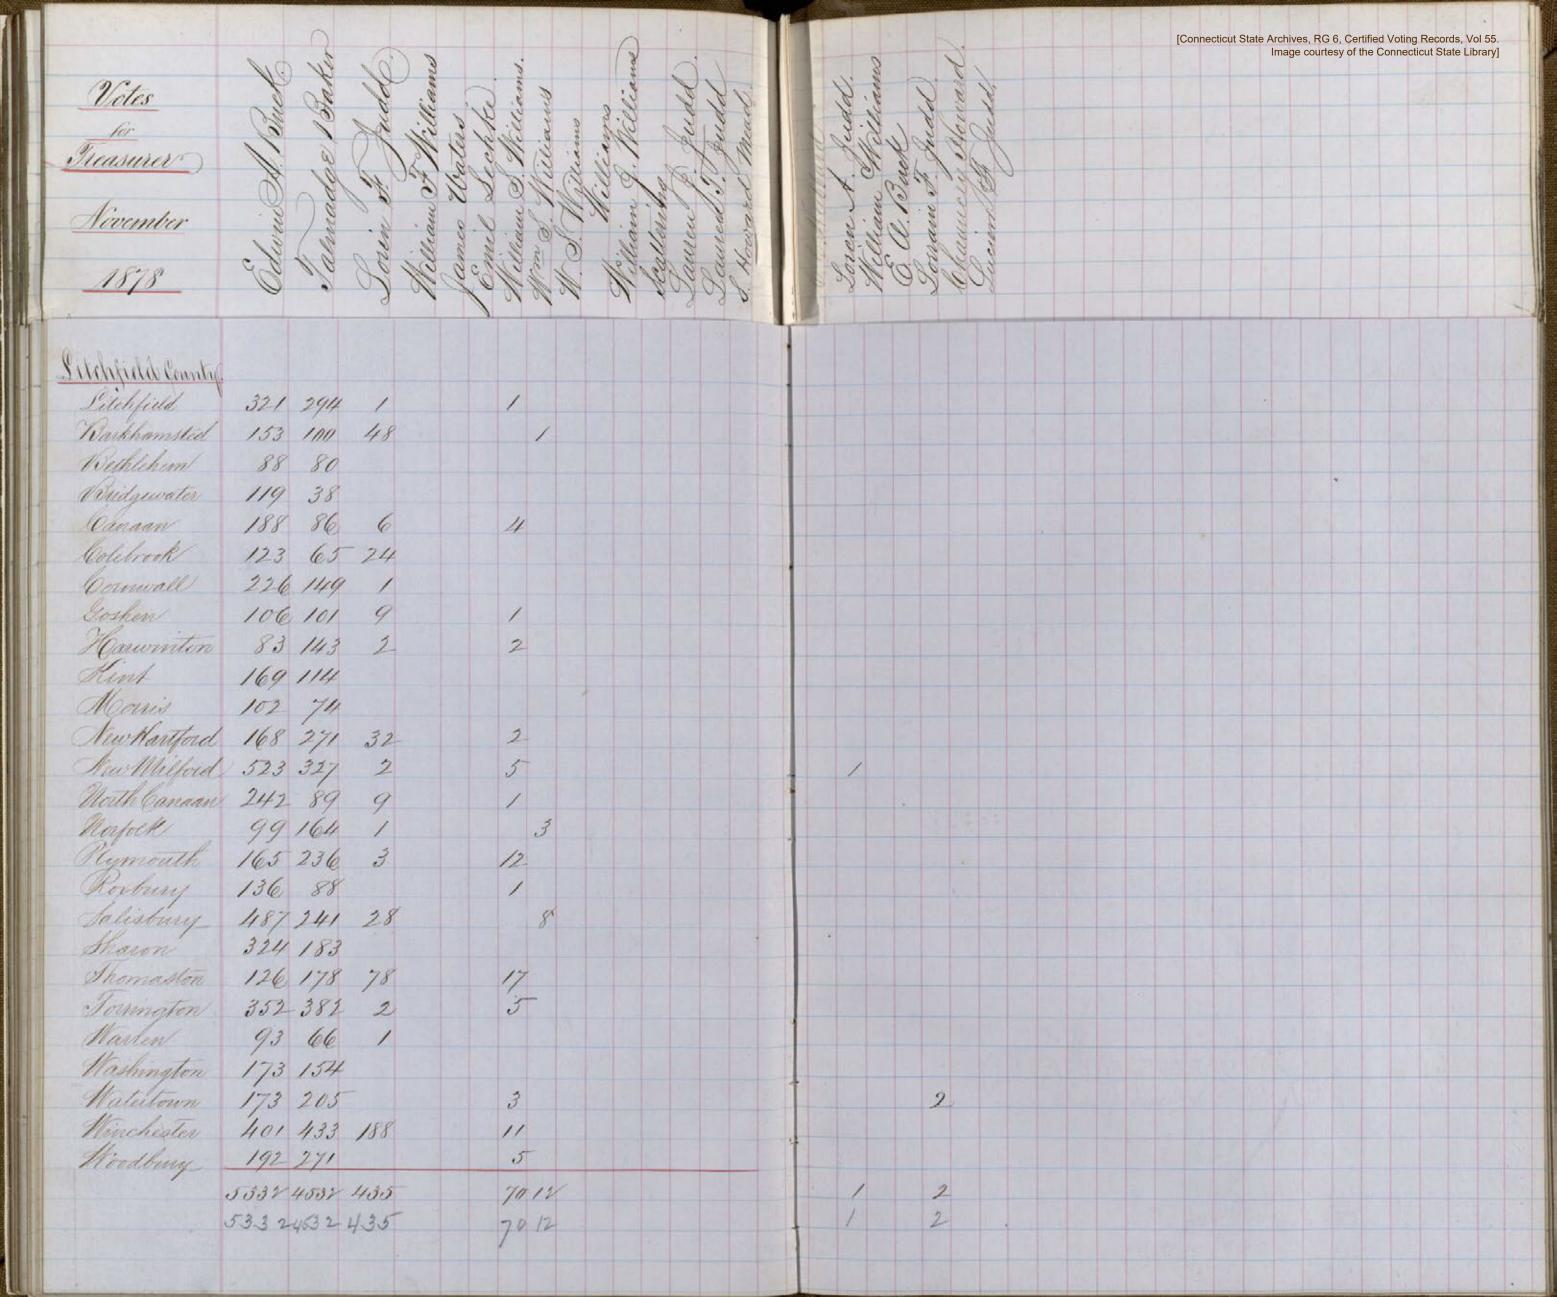

|
| Window Socks 189 130 39                            |                                                                                                                       |
|                                                    |                                                                                                                       |
| 10/39 10999 1454 24 1 185 11 7 4 1                 |                                                                                                                       |
| 101011011111011 111 1111111111111111111            |                                                                                                                       |























Votes for Hartford Co. Markow 4576 5273 123 67 9 Avon 122 110 10 Telin 248 289 Bloomfuer) 148 197 Suite 660 678 4 27 Bulington 88 158 3 / Canten 295 247 6 4 5 1 East Granty 83 110 Caestauford 407 439 Cast Windsor 293 286 Enfield) 726 491 Farmington 347 322 Glastonbury 397 421 Franty 201 153 Hauland 104 86 Manchester 683 447 9 35 Marlbrough 32 43 new Britain 24 41 11 1507 1564 111 newington 110 81 Plaimille 239 193 8 24 Hocky Hoice 110 119 Simebury 257 227 Dourhington 625 658 10 South Minden 197 211 Suffice 4.07 335 West Haufor 233 136 Ketherfied 255 137 Hinden 314 319 29 Mindred Jocke 160 294 13824 14020 263 349 26 11 13.82414.020 263 349 26 1 1 1 1

Votes for Hartford Co. New Haven lo New Hoaven 6428 8794 187 78 7 Session/ Falls 66 25 18 1 Dettany, 42 111 3 Tranford 31