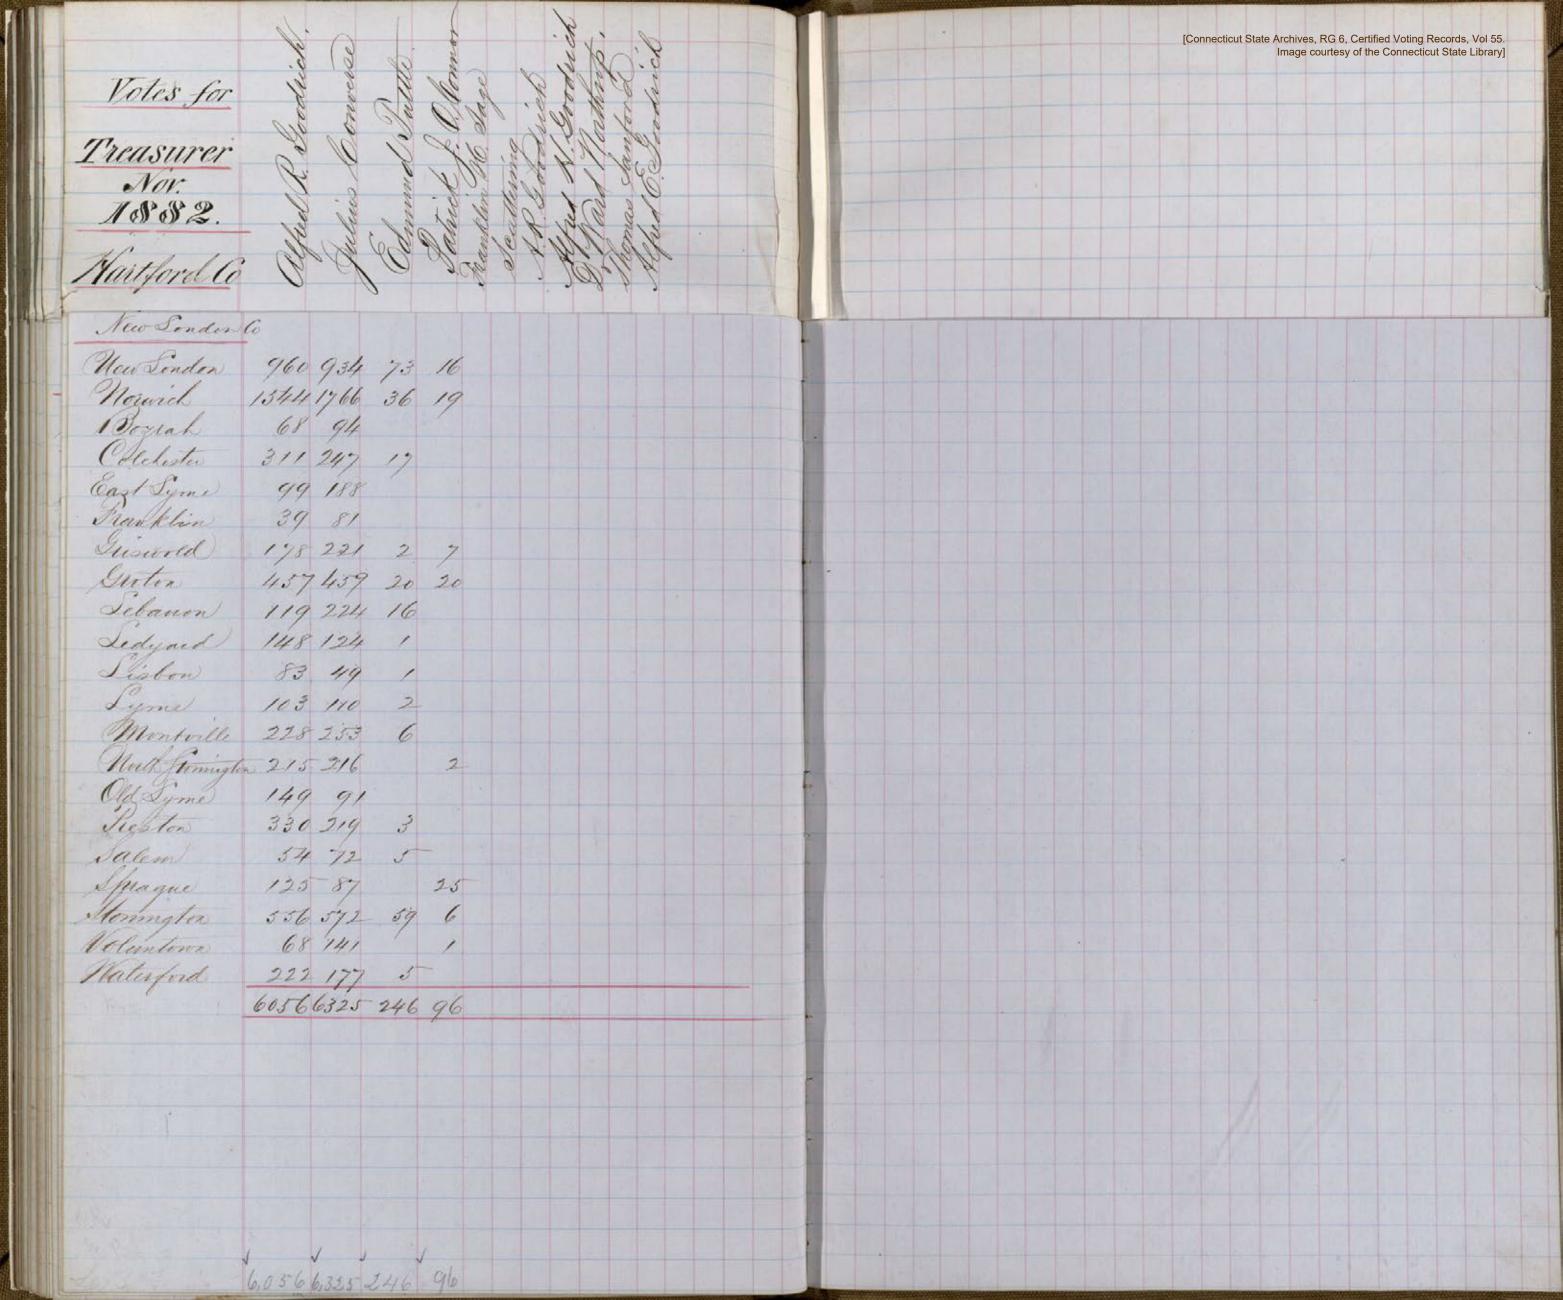

|
| Window Socks 189 130 39                            |                                                                                                                       |
|                                                    |                                                                                                                       |
| 10/39 10999 1454 24 1 185 11 7 4 1                 |                                                                                                                       |
| 101011011111011 111 1111111111111111111            |                                                                                                                       |























Votes for Hartford Co. Markow 4576 5273 123 67 9 Avon 122 110 10 Telin 248 289 Bloomfuer) 148 197 Suite 660 678 4 27 Bulington 88 158 3 / Canten 295 247 6 4 5 1 East Granty 83 110 Caestauford 407 439 Cast Windsor 293 286 Enfield) 726 491 Farmington 347 322 Glastonbury 397 421 Franty 201 153 Hauland 104 86 Manchester 683 447 9 35 Marlbrough 32 43 new Britain 24 41 11 1507 1564 111 newington 110 81 Plaimille 239 193 8 24 Hocky Hoice 110 119 Simebury 257 227 Dourhington 625 658 10 South Minden 197 211 Suffice 4.07 335 West Haufor 233 136 Ketherfied 255 137 Hinden 314 319 29 Mindred Jocke 160 294 13824 14020 263 349 26 11 13.82414.020 263 349 26 1 1 1 1

Votes for Hartford Co. New Haven lo New Hoaven 6428 8794 187 78 7 Session/ Falls 66 25 18 1 Dettany, 42 111 3 Tranford 317 428 16 3 C