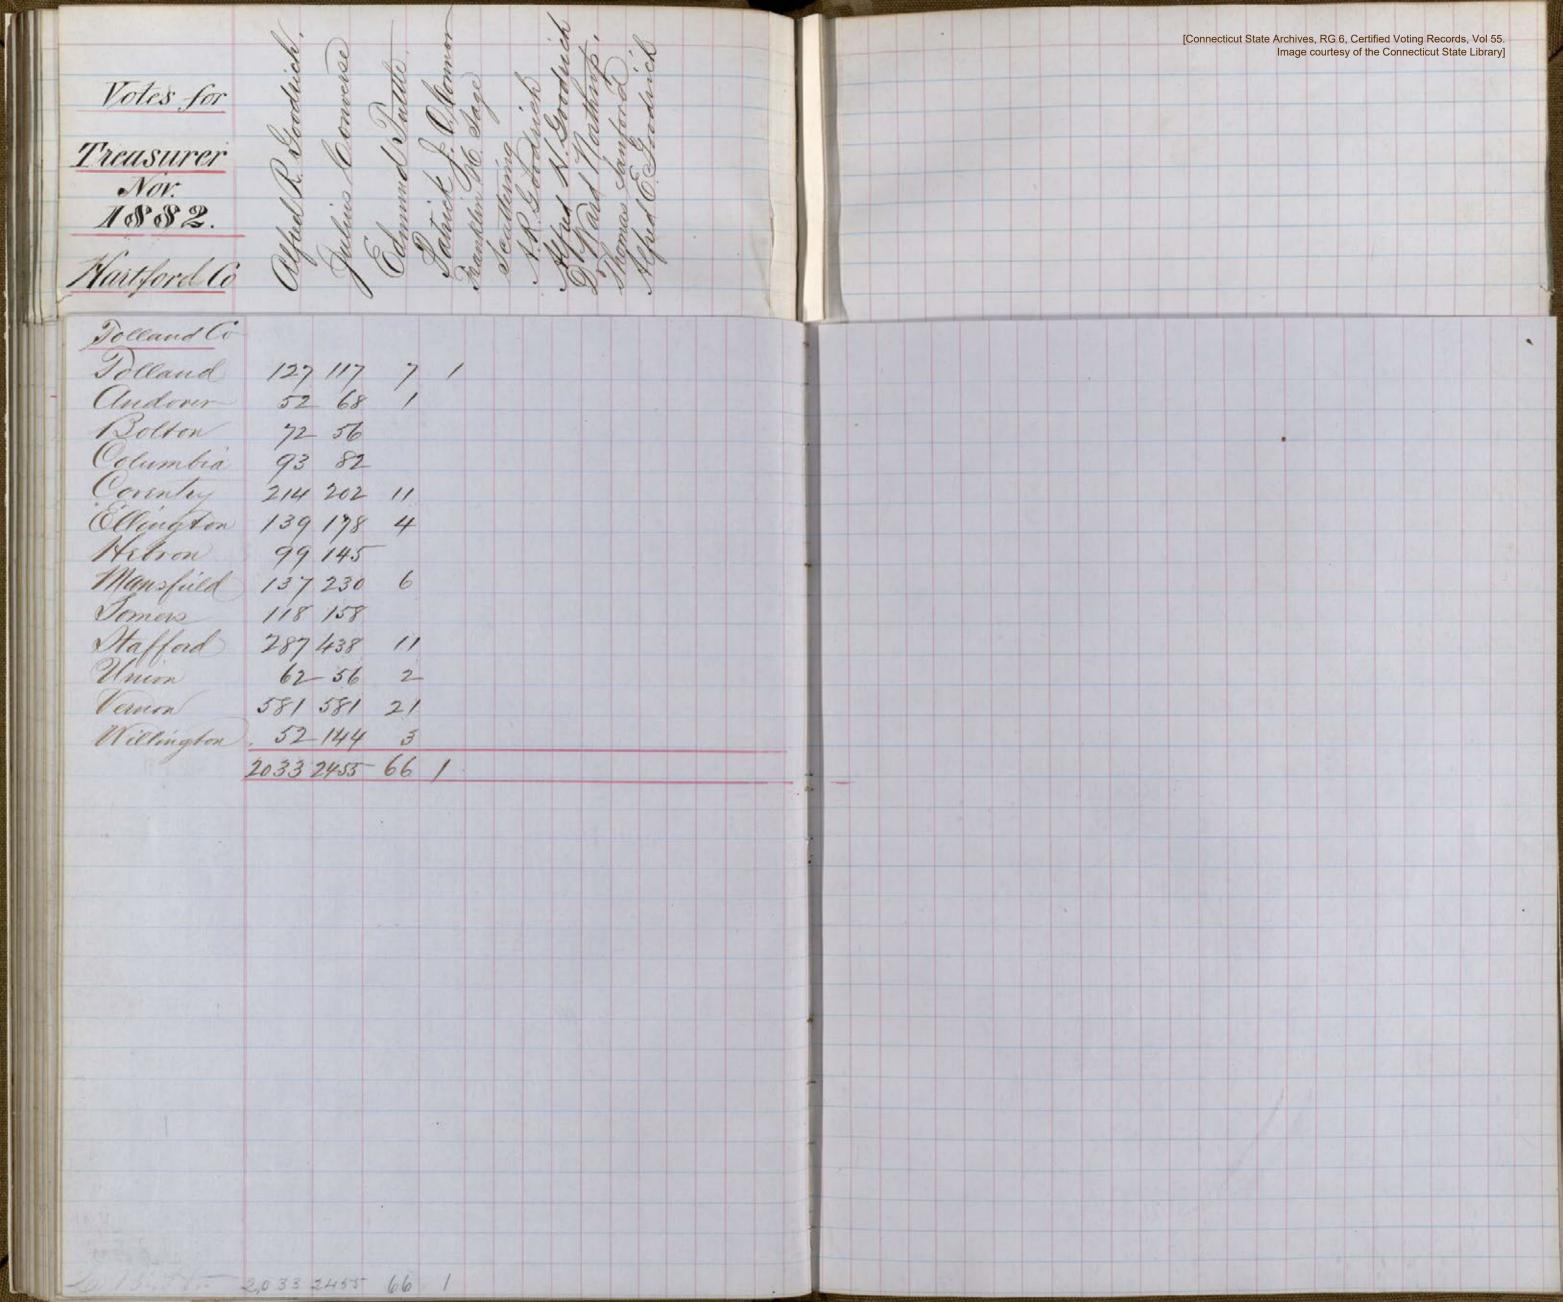

| 2 | Potes for Amile Bridge of |                                                                                                       |
|---|-------------------------------------------------------------------------------------------------------------------------------------------------------------------------------------------------------------------------------------------------------------------------------------------------------------------------------------------------------------------------------------------------------------------------------------------------------------------------------------------------------------------------------------------------------------------------------------------------------------------------------------------------------------------------------------------------------------------------------------------------------------------------------------------------------------------------------------------------------------------------------------------------------------------------------------------------------------------------------------------------------------------------------------------------------------------------------------------------------------------------------------------------------------------------------------------------------------------------------------------------------------------------------------------------------------------------------------------------------------------------------------------------------------------------------------------------------------------------------------------------------------------------------------------------------------------------------------------------------------------------------------------------------------------------------------------------------------------------------------------------------------------------------------------------------------------------------------------------------------------------------------------------------------------------------------------------------------------------------------------------------------------------------------------------------------------------------------------------------------------------------|-------------------------------------------------------------------------------------------------------|
|   | Summary  Counties  Thartford 5.402 5417 299 New Havin 4.968 4107 268 1 5 New Sondin 3.364 3,317 345 Fairfield 4.189 4156 142 Windham 2.106 2347 419 Sitchfield 4.012 3988 425.  Aladellisy 2.115 2.291 141                                                                                                                                                                                                                                                                                                                                                                                                                                                                                                                                                                                                                                                                                                                                                                                                                                                                                                                                                                                                                                                                                                                                                                                                                                                                                                                                                                                                                                                                                                                                                                                                                                                                                                                                                                                                                                                                                                                    |                                                                                                       |
|   | Sollana 1.714 1.8 30 147 278 70 27453 2186 1 10 1 87 2                                                                                                                                                                                                                                                                                                                                                                                                                                                                                                                                                                                                                                                                                                                                                                                                                                                                                                                                                                                                                                                                                                                                                                                                                                                                                                                                                                                                                                                                                                                                                                                                                                                                                                                                                                                                                                                                                                                                                                                                                                                                        | State of Connecticut for Martford April 24:1846  Daniel L'Ajer Vicalen, of the Aberting In Comptoster |