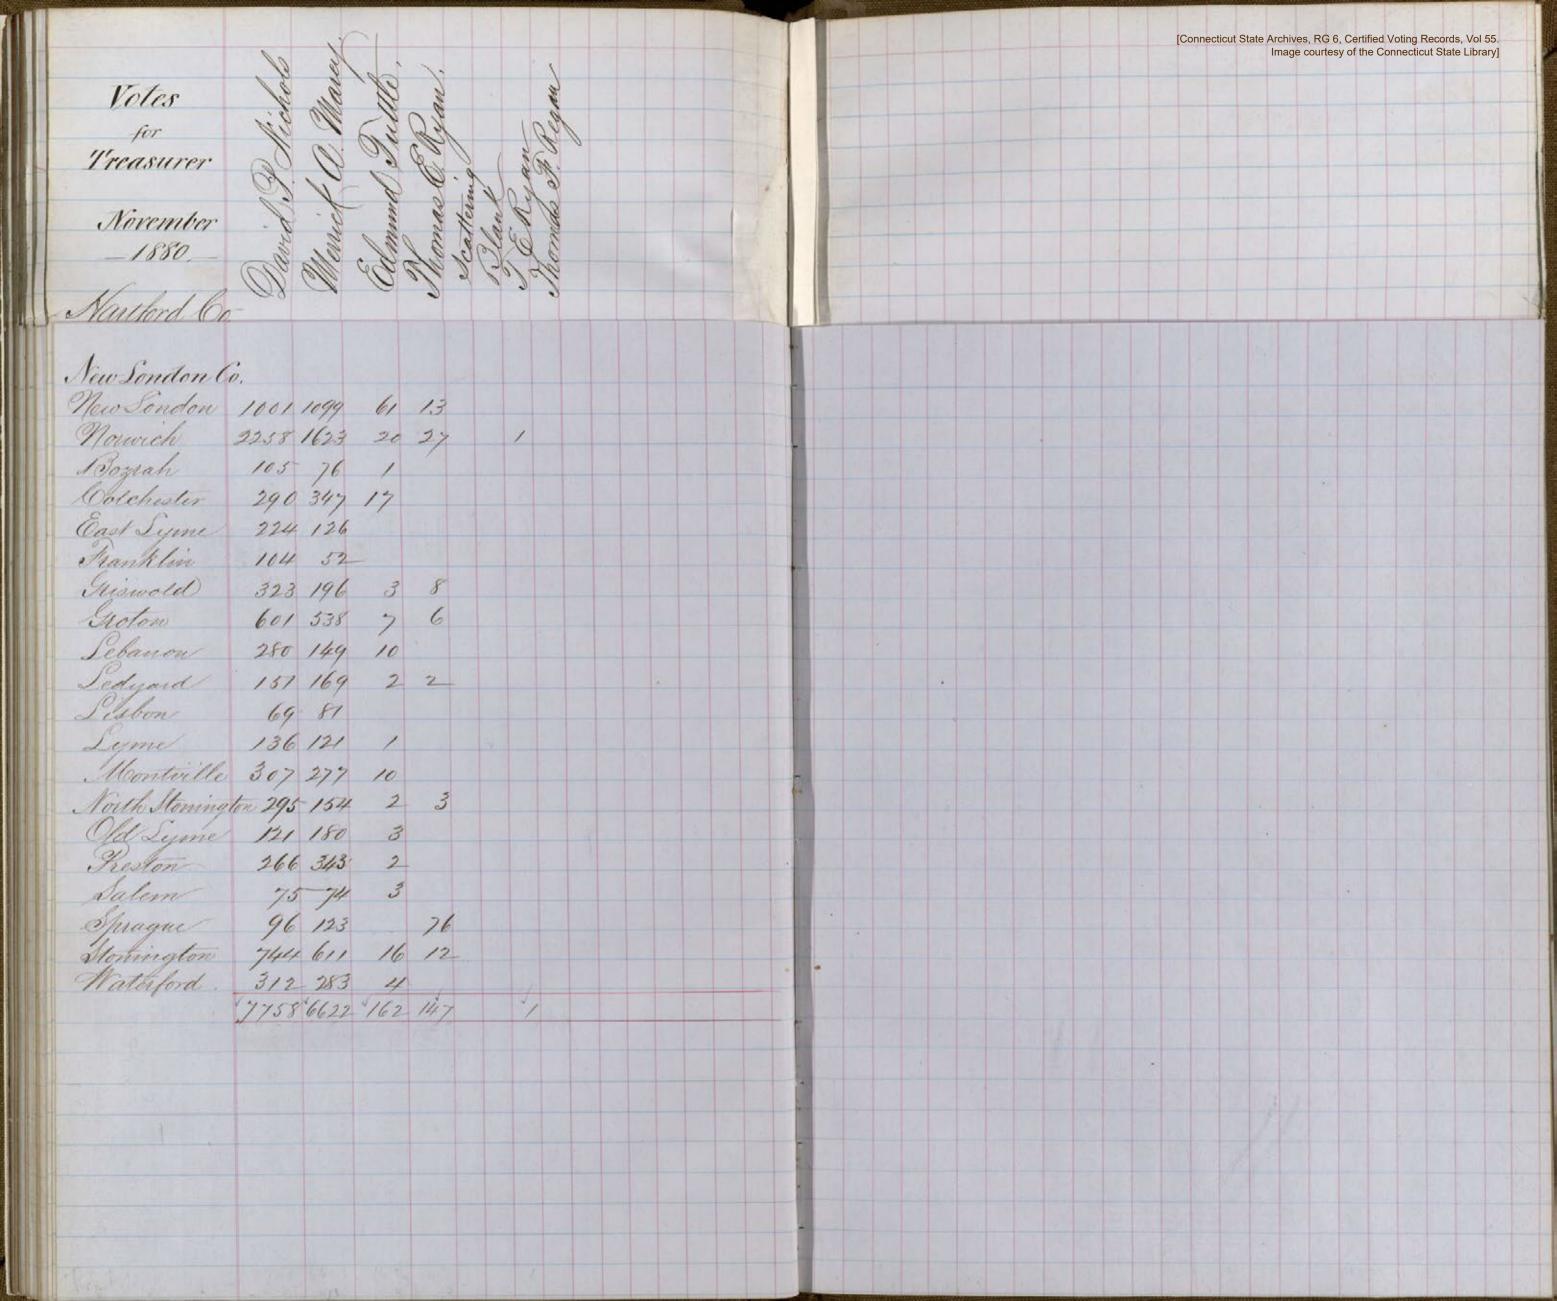

|
| Window Socks 189 130 39                            |                                                                                                                       |
|                                                    |                                                                                                                       |
| 10/39 10999 1454 24 1 185 11 7 4 1                 |                                                                                                                       |
| 101011011111011 111 1111111111111111111            |                                                                                                                       |























Votes for Hartford Co. Markow 4576 5273 123 67 9 Avon 122 110 10 Telin 248 289 Bloomfuer) 148 197 Suite 660 678 4 27 Bulington 88 158 3 / Canten 295 247 6 4 5 1 East Granty 83 110 Caestauford 407 439 Cast Windsor 293 286 Enfield) 726 491 Farmington 347 322 Glastonbury 397 421 Franty 201 153 Hauland 104 86 Manchester 683 447 9 35 Marlbrough 32 43 new Britain 24 41 11 1507 1564 111 newington 110 81 Plaimille 239 193 8 24 Hocky Hoice 110 119 Simebury 257 227 Dourhington 625 658 10 South Minden 197 211 Suffice 4.07 335 West Haufor 233 136 Ketherfied 255 137 Hinden 314 319 29 Mindred Jocke 160 294 13824 14020 263 349 26 11 13.82414.020 263 349 26 1 1 1 1

Votes for Hartford Co. New Haven lo New Hoaven 6428 8794 187 78 7 Session/ Falls 66 25 18 1 Dettany, 42 111 3 Tranford 317 42