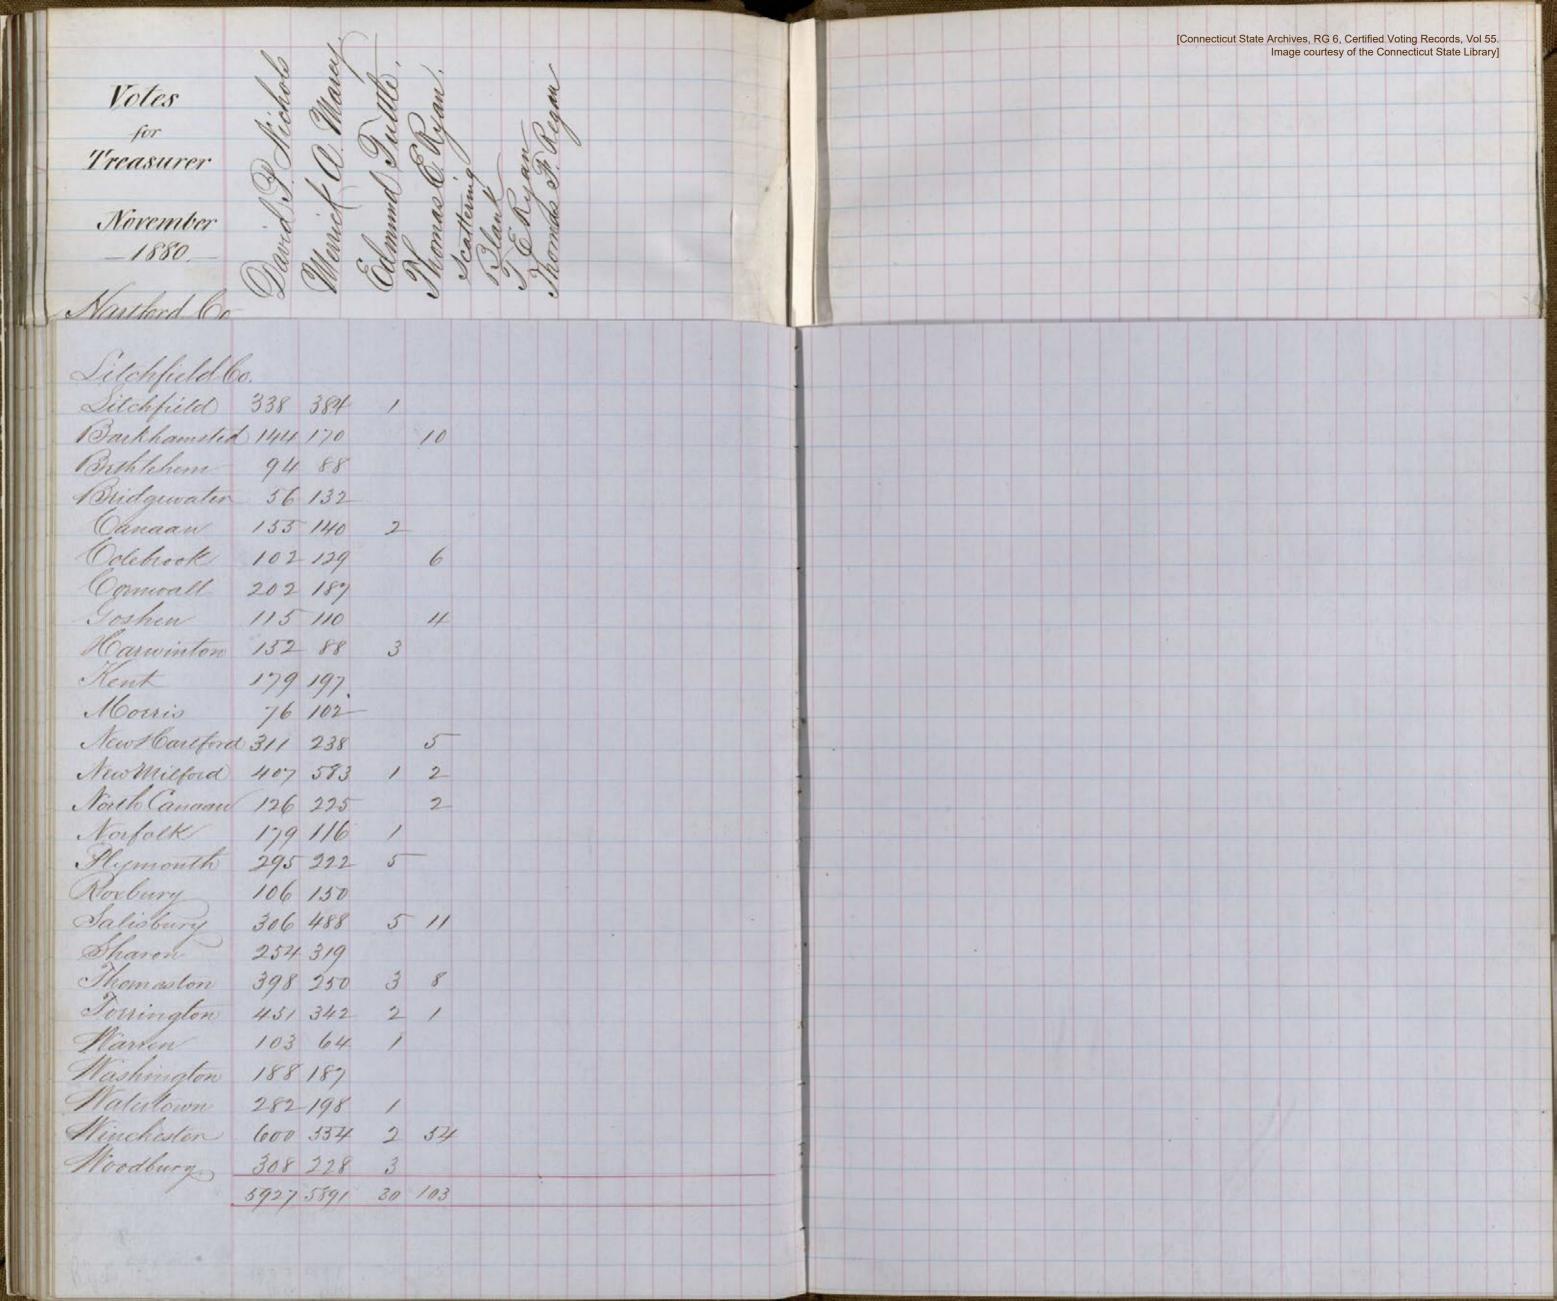

|
| Window Socks 189 130 39                            |                                                                                                                       |
|                                                    |                                                                                                                       |
| 10/39 10999 1454 24 1 185 11 7 4 1                 |                                                                                                                       |
| 101011011111011 111 1111111111111111111            |                                                                                                                       |























Votes for Hartford Co. Markow 4576 5273 123 67 9 Avon 122 110 10 Telin 248 289 Bloomfuer) 148 197 Suite 660 678 4 27 Bulington 88 158 3 / Canten 295 247 6 4 5 1 East Granty 83 110 Caestauford 407 439 Cast Windsor 293 286 Enfield) 726 491 Farmington 347 322 Glastonbury 397 421 Franty 201 153 Hauland 104 86 Manchester 683 447 9 35 Marlbrough 32 43 new Britain 24 41 11 1507 1564 111 newington 110 81 Plaimille 239 193 8 24 Hocky Hoice 110 119 Simebury 257 227 Dourhington 625 658 10 South Minden 197 211 Suffice 4.07 335 West Haufor 233 136 Ketherfied 255 137 Hinden 314 319 29 Mindred Jocke 160 294 13824 14020 263 349 26 11 13.82414.020 263 349 26 1 1 1 1

Votes for Hartford Co. New Haven lo New Hoaven 6428 8794 187 78 7 Session/ Falls 66 25 18 1 Dettany, 42 111 3 Tranford 317 428 16