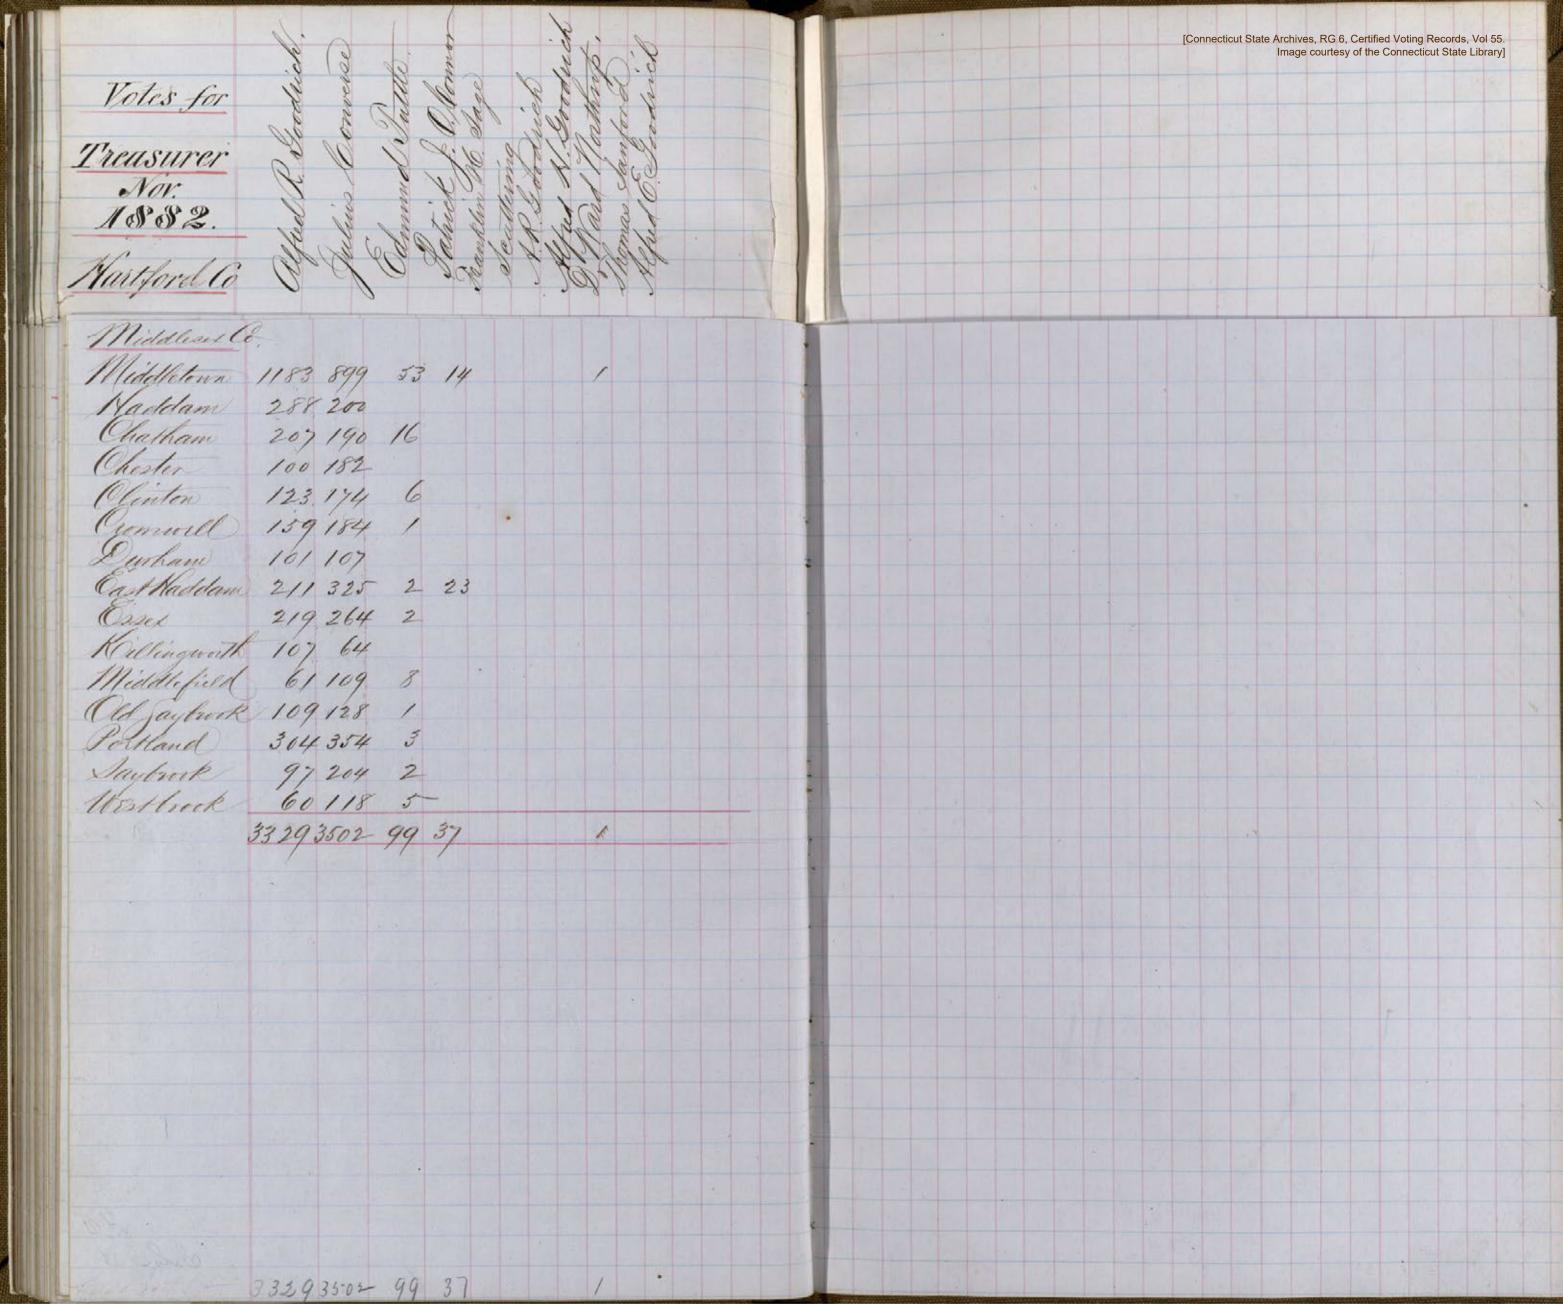

| 2 | Potes for Amile Bridge of |                                                                                                       |
|---|-------------------------------------------------------------------------------------------------------------------------------------------------------------------------------------------------------------------------------------------------------------------------------------------------------------------------------------------------------------------------------------------------------------------------------------------------------------------------------------------------------------------------------------------------------------------------------------------------------------------------------------------------------------------------------------------------------------------------------------------------------------------------------------------------------------------------------------------------------------------------------------------------------------------------------------------------------------------------------------------------------------------------------------------------------------------------------------------------------------------------------------------------------------------------------------------------------------------------------------------------------------------------------------------------------------------------------------------------------------------------------------------------------------------------------------------------------------------------------------------------------------------------------------------------------------------------------------------------------------------------------------------------------------------------------------------------------------------------------------------------------------------------------------------------------------------------------------------------------------------------------------------------------------------------------------------------------------------------------------------------------------------------------------------------------------------------------------------------------------------------------|-------------------------------------------------------------------------------------------------------|
|   | Summary  Counties  Thartford 5.402 5417 299 New Havin 4.968 4107 268 1 5 New Sondin 3.364 3,317 345 Fairfield 4.189 4156 142 Windham 2.106 2347 419 Sitchfield 4.012 3988 425.  Aladellisy 2.115 2.291 141                                                                                                                                                                                                                                                                                                                                                                                                                                                                                                                                                                                                                                                                                                                                                                                                                                                                                                                                                                                                                                                                                                                                                                                                                                                                                                                                                                                                                                                                                                                                                                                                                                                                                                                                                                                                                                                                                                                    |                                                                                                       |
|   | Sollana 1.714 1.8 30 147 278 70 27453 2186 1 10 1 87 2                                                                                                                                                                                                                                                                                                                                                                                                                                                                                                                                                                                                                                                                                                                                                                                                                                                                                                                                                                                                                                                                                                                                                                                                                                                                                                                                                                                                                                                                                                                                                                                                                                                                                                                                                                                                                                                                                                                                                                                                                                                                        | State of Connecticut for Martford April 24:1846  Daniel L'Ajer Vicalen, of the Aberting In Comptoster |