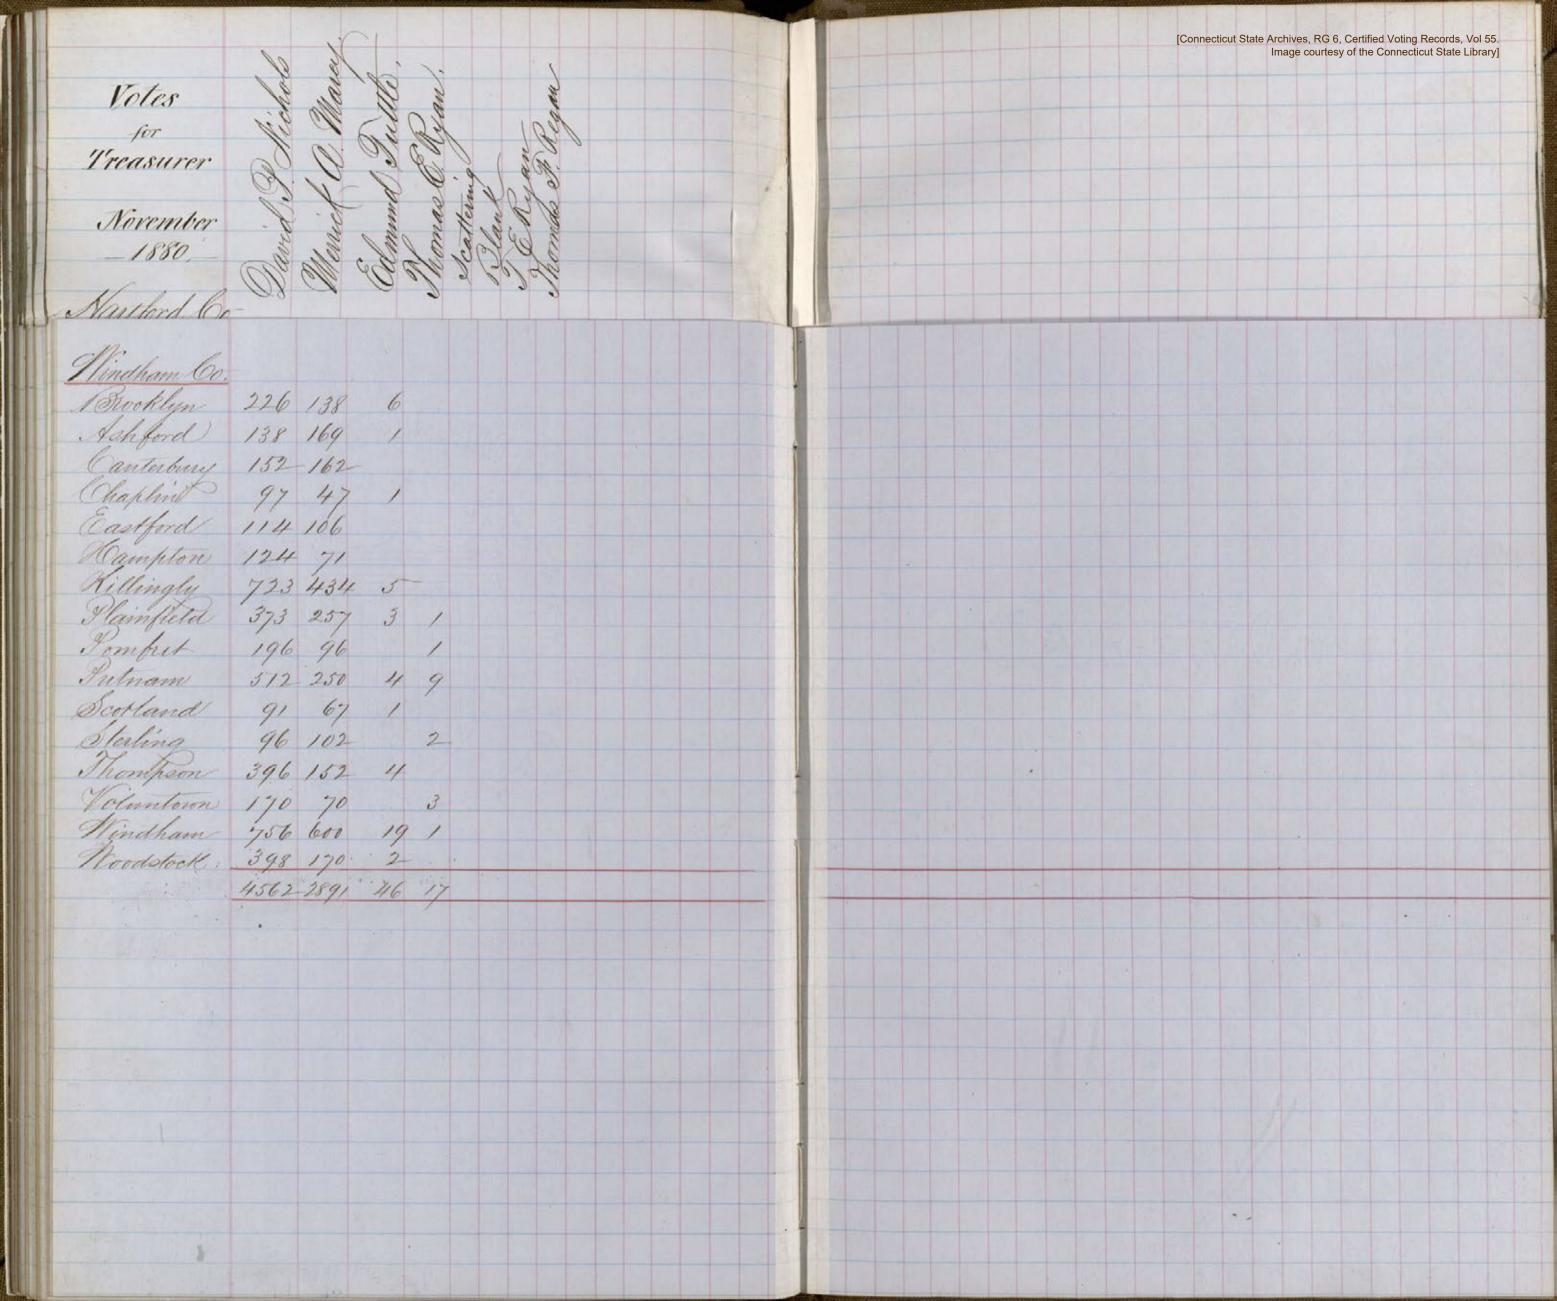

|
| Window Socks 189 130 39                            |                                                                                                                       |
|                                                    |                                                                                                                       |
| 10/39 10999 1454 24 1 185 11 7 4 1                 |                                                                                                                       |
| 101011011111011 111 1111111111111111111            |                                                                                                                       |























Votes for Hartford Co. Markow 4576 5273 123 67 9 Avon 122 110 10 Telin 248 289 Bloomfuer) 148 197 Suite 660 678 4 27 Bulington 88 158 3 / Canten 295 247 6 4 5 1 East Granty 83 110 Caestauford 407 439 Cast Windsor 293 286 Enfield) 726 491 Farmington 347 322 Glastonbury 397 421 Franty 201 153 Hauland 104 86 Manchester 683 447 9 35 Marlbrough 32 43 new Britain 24 41 11 1507 1564 111 newington 110 81 Plaimille 239 193 8 24 Hocky Hoice 110 119 Simebury 257 227 Dourhington 625 658 10 South Minden 197 211 Suffice 4.07 335 West Haufor 233 136 Ketherfied 255 137 Hinden 314 319 29 Mindred Jocke 160 294 13824 14020 263 349 26 11 13.82414.020 263 349 26 1 1 1 1

Votes for Hartford Co. New Haven lo New Hoaven 6428 8794 187 78 7 Session/ Falls 66 25 18 1 Dettany, 42 111 3 Tranford 317 428