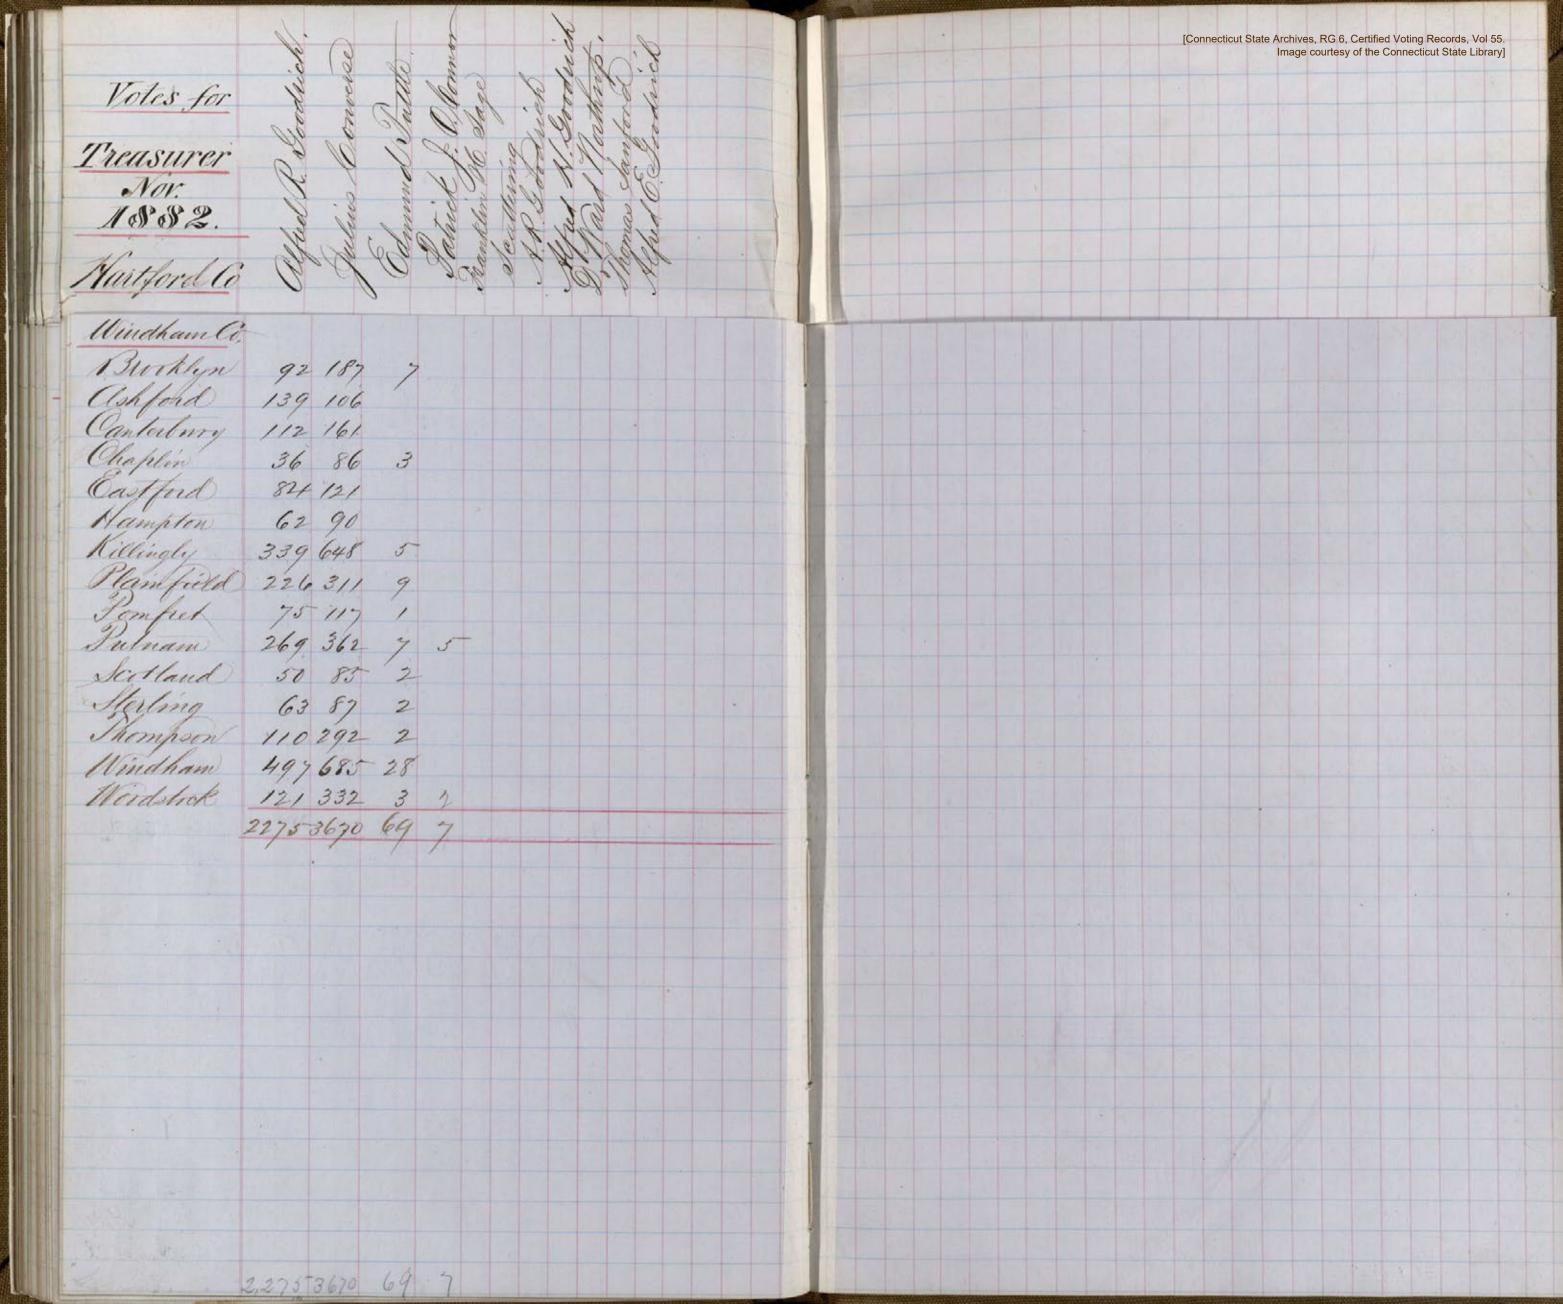

| 2 | Potes for Amile Bridge of |                                                                                                       |
|---|-------------------------------------------------------------------------------------------------------------------------------------------------------------------------------------------------------------------------------------------------------------------------------------------------------------------------------------------------------------------------------------------------------------------------------------------------------------------------------------------------------------------------------------------------------------------------------------------------------------------------------------------------------------------------------------------------------------------------------------------------------------------------------------------------------------------------------------------------------------------------------------------------------------------------------------------------------------------------------------------------------------------------------------------------------------------------------------------------------------------------------------------------------------------------------------------------------------------------------------------------------------------------------------------------------------------------------------------------------------------------------------------------------------------------------------------------------------------------------------------------------------------------------------------------------------------------------------------------------------------------------------------------------------------------------------------------------------------------------------------------------------------------------------------------------------------------------------------------------------------------------------------------------------------------------------------------------------------------------------------------------------------------------------------------------------------------------------------------------------------------------|-------------------------------------------------------------------------------------------------------|
|   | Summary  Counties  Thartford 5.402 5417 299 New Havin 4.968 4107 268 1 5 New Sondin 3.364 3,317 345 Fairfield 4.189 4156 142 Windham 2.106 2347 419 Sitchfield 4.012 3988 425.  Aladellisy 2.115 2.291 141                                                                                                                                                                                                                                                                                                                                                                                                                                                                                                                                                                                                                                                                                                                                                                                                                                                                                                                                                                                                                                                                                                                                                                                                                                                                                                                                                                                                                                                                                                                                                                                                                                                                                                                                                                                                                                                                                                                    |                                                                                                       |
|   | Sollana 1.714 1.8 30 147 278 70 27453 2186 1 10 1 87 2                                                                                                                                                                                                                                                                                                                                                                                                                                                                                                                                                                                                                                                                                                                                                                                                                                                                                                                                                                                                                                                                                                                                                                                                                                                                                                                                                                                                                                                                                                                                                                                                                                                                                                                                                                                                                                                                                                                                                                                                                                                                        | State of Connecticut for Martford April 24:1846  Daniel L'Ajer Vicalen, of the Aberting In Comptoster |