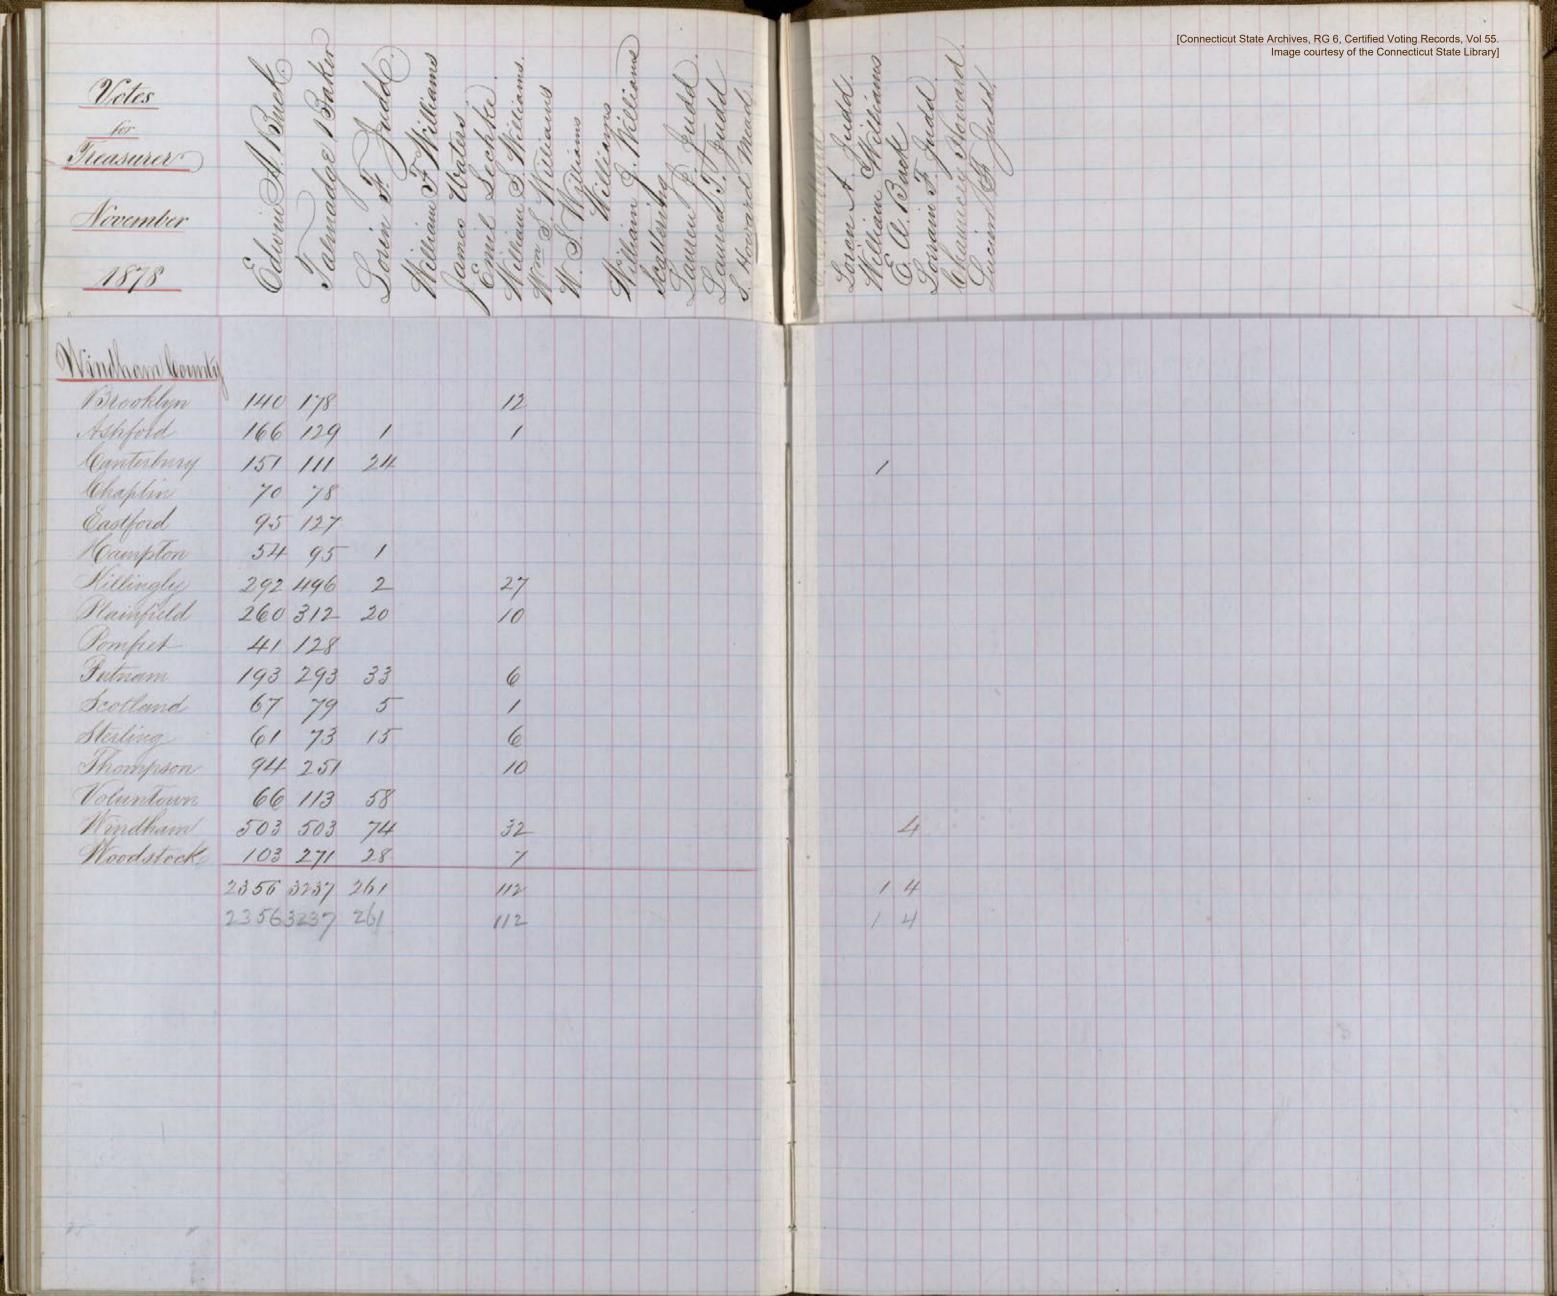

|
| Window Socks 189 130 39                            |                                                                                                                       |
|                                                    |                                                                                                                       |
| 10/39 10999 1454 24 1 185 11 7 4 1                 |                                                                                                                       |
| 101011011111011 111 1111111111111111111            |                                                                                                                       |























Votes for Hartford Co. Markow 4576 5273 123 67 9 Avon 122 110 10 Telin 248 289 Bloomfuer) 148 197 Suite 660 678 4 27 Bulington 88 158 3 / Canten 295 247 6 4 5 1 East Granty 83 110 Caestauford 407 439 Cast Windsor 293 286 Enfield) 726 491 Farmington 347 322 Glastonbury 397 421 Franty 201 153 Hauland 104 86 Manchester 683 447 9 35 Marlbrough 32 43 new Britain 24 41 11 1507 1564 111 newington 110 81 Plaimille 239 193 8 24 Hocky Hoice 110 119 Simebury 257 227 Dourhington 625 658 10 South Minden 197 211 Suffice 4.07 335 West Haufor 233 136 Ketherfied 255 137 Hinden 314 319 29 Mindred Jocke 160 294 13824 14020 263 349 26 11 13.82414.020 263 349 26 1 1 1 1

Votes for Hartford Co. New Haven lo New Hoaven 6428 8794 187 78 7 Session/ Falls 66 25 18 1 Dettany, 42 111 3 Tranford