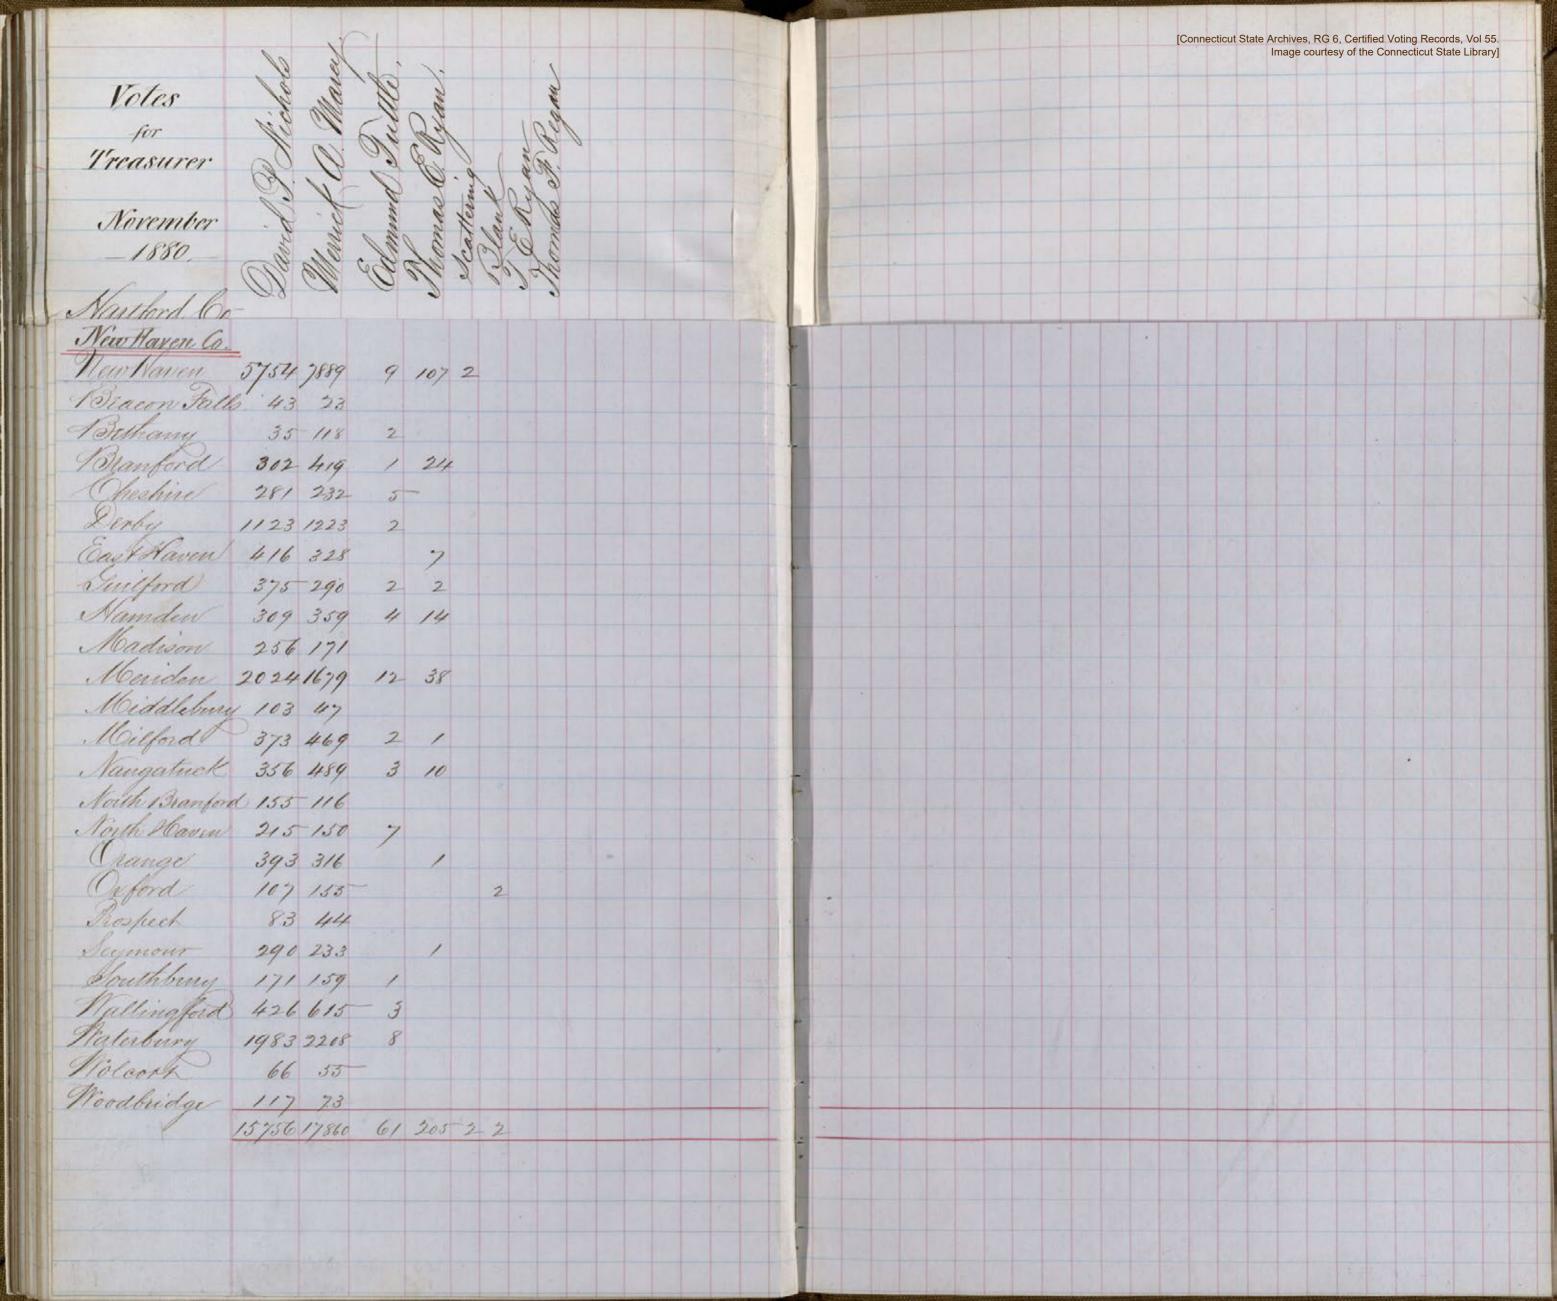

|
| Window Socks 189 130 39                            |                                                                                                                       |
|                                                    |                                                                                                                       |
| 10/39 10999 1454 24 1 185 11 7 4 1                 |                                                                                                                       |
| 101011011111011 111 1111111111111111111            |                                                                                                                       |























Votes for Hartford Co. Markow 4576 5273 123 67 9 Avon 122 110 10 Telin 248 289 Bloomfuer) 148 197 Suite 660 678 4 27 Bulington 88 158 3 / Canten 295 247 6 4 5 1 East Granty 83 110 Caestauford 407 439 Cast Windsor 293 286 Enfield) 726 491 Farmington 347 322 Glastonbury 397 421 Franty 201 153 Hauland 104 86 Manchester 683 447 9 35 Marlbrough 32 43 new Britain 24 41 11 1507 1564 111 newington 110 81 Plaimille 239 193 8 24 Hocky Hoice 110 119 Simebury 257 227 Dourhington 625 658 10 South Minden 197 211 Suffice 4.07 335 West Haufor 233 136 Ketherfied 255 137 Hinden 314 319 29 Mindred Jocke 160 294 13824 14020 263 349 26 11 13.82414.020 263 349 26 1 1 1 1

Votes for Hartford Co. New Haven lo New Hoaven 6428 8794 187 78 7 Session/ Falls 66 25 18 1 Dettany, 42 111 3 Tranford 317