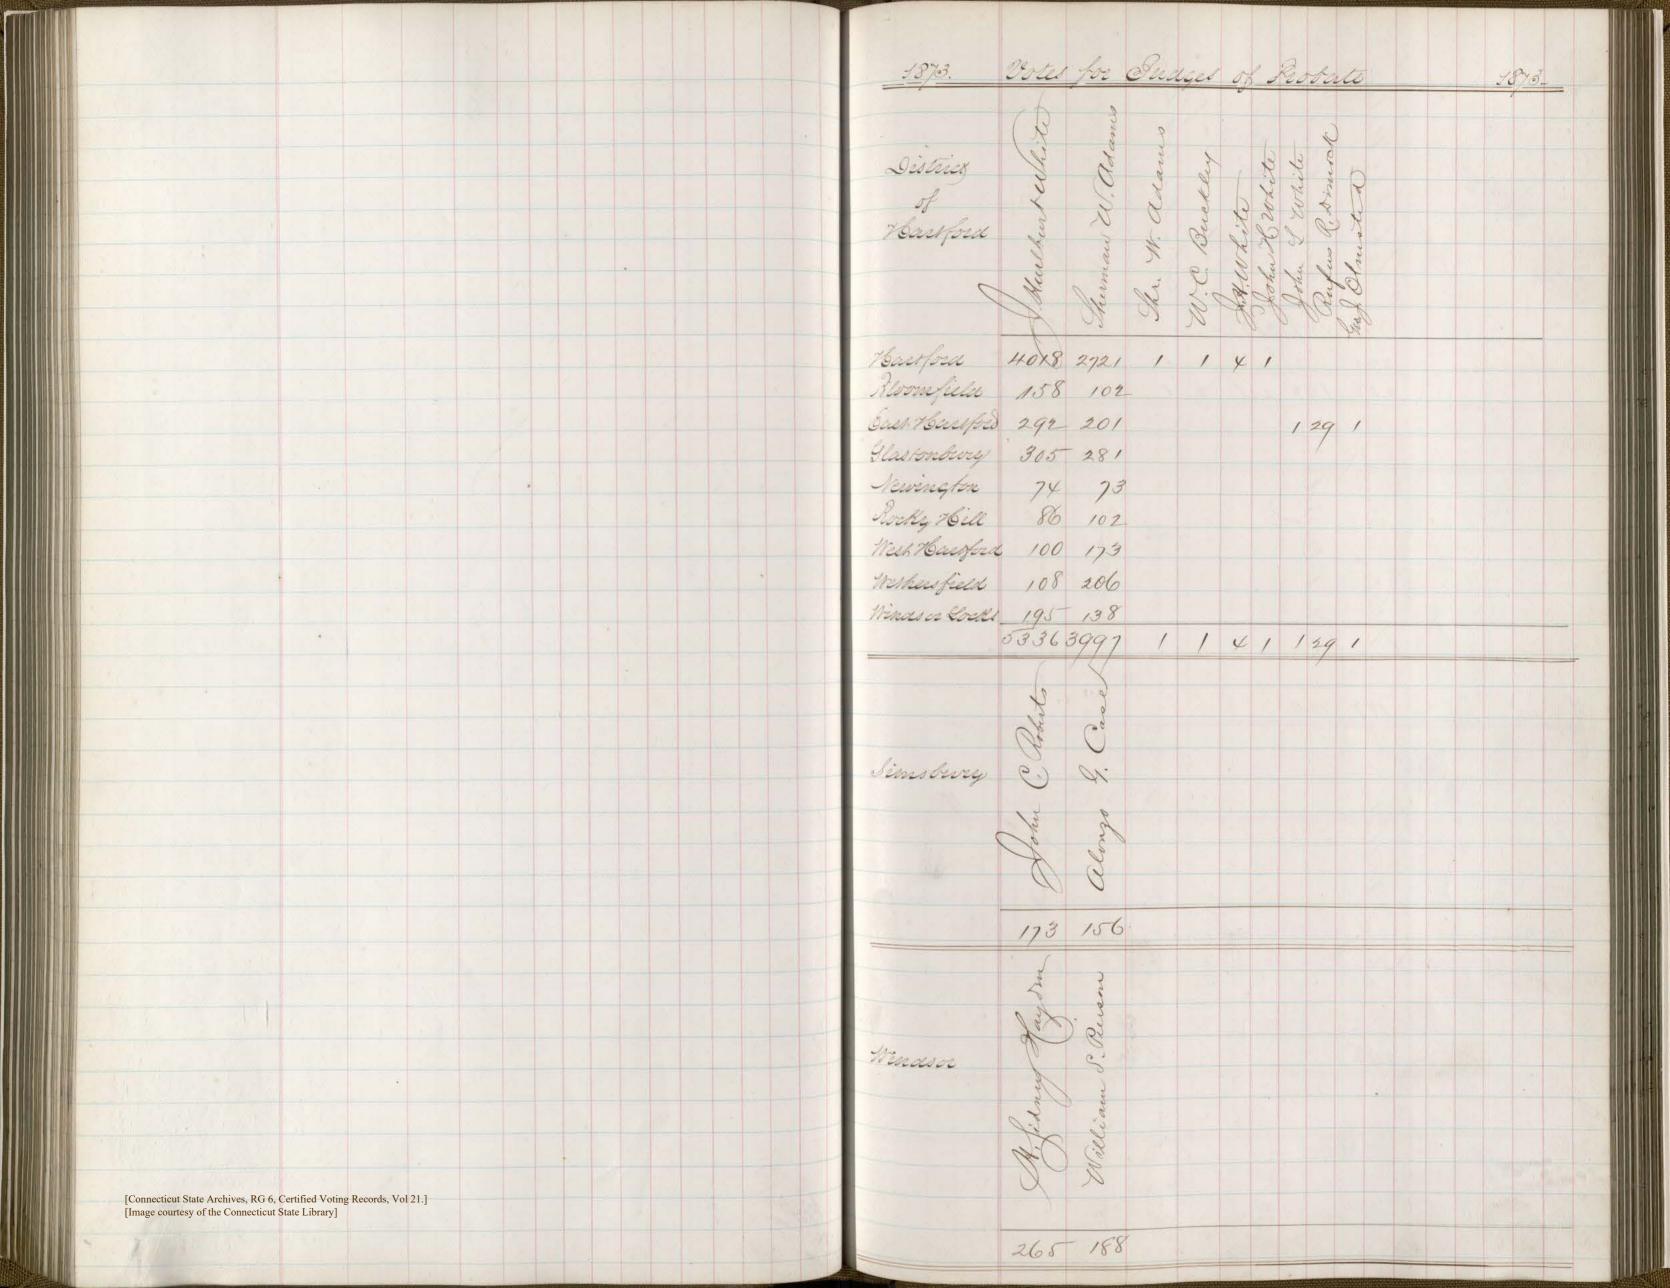

|                                                                                                                         | South Surger of Roberts. 1871.  Silver for Sand Sand Sand Sand Sand Sand Sand Sand |
|-------------------------------------------------------------------------------------------------------------------------|------------------------------------------------------------------------------------|
| [Connecticut State Archives, RG 6, Certified Voting Records, Vol 21.] [Image courtesy of the Connecticut State Library] | 274210                                                                             |