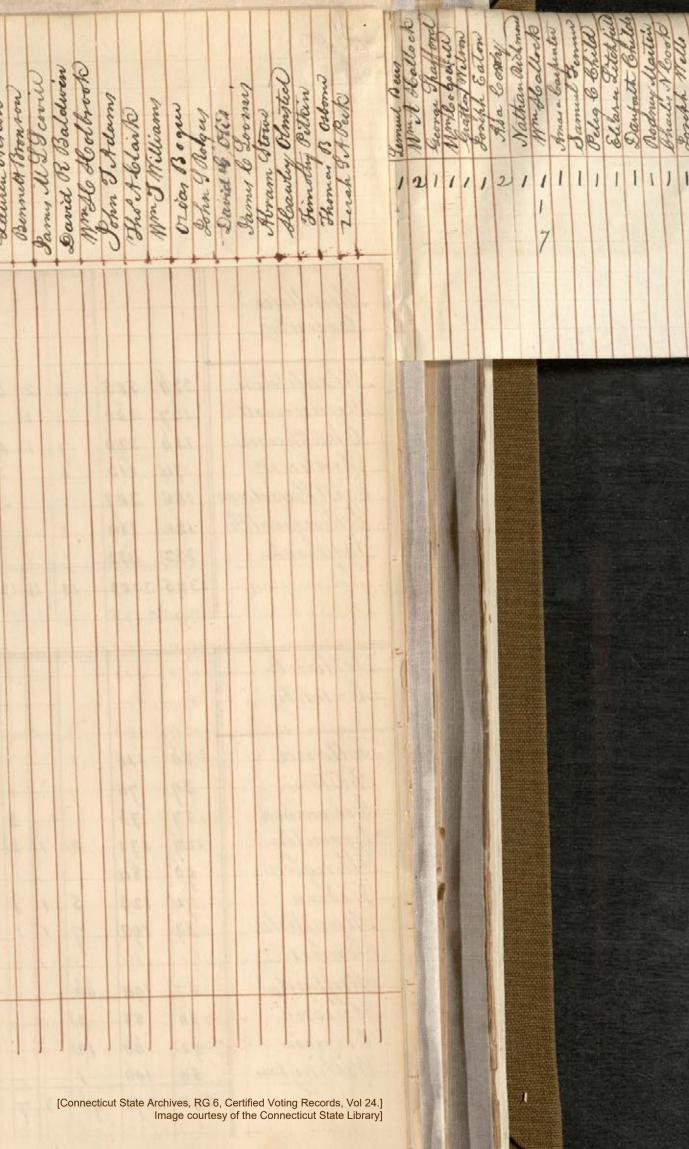

20

6

[Connecticut State Archives, RG 6, Certified Voting Records, Vol 24.] Image courtesy of the Connecticut State Library]

.

| -                                     |                                                                    | -                           | -                      | -               | -               | -E-1         | N.             | -             |                 | 1 al       | - 2             | Datast        | -           | -                 | The             | 11            | 1              | No.            | 141             | 1             | -                | 1           |             | NI. SA       |           |               | -                  |
|---------------------------------------|--------------------------------------------------------------------|-----------------------------|------------------------|-----------------|-----------------|--------------|----------------|---------------|-----------------|------------|-----------------|---------------|-------------|-------------------|-----------------|---------------|----------------|----------------|-----------------|---------------|------------------|-------------|-------------|--------------|-----------|---------------|--------------------|
|                                       | Votes for<br>Lieu."Governor<br>April 1832                          | Thadden Bitts               | John M Holley          | Henry M Edwards | Tun othy Pitkin | John S Outon | Henry Suymonts | Is and In mut | Ohimethas Miner | Thomas Day | Andrew I Judson | Plater Monton | Jun William | Charles A Gooding | Chlerain Dogens | John Hangulow | Cabvin Willing | Howy Whiteless | Horner D bleaks | Bunoni gillet | Cphin Gillit Sur | John Biglow | Mon Frontay | David Ohulps | Allen uno | Horau Bileton | Oliver An church - |
|                                       | Martford<br>County<br>Martford<br>Ivon                             | 329                         | 35                     | 7               |                 | 6            | 2              |               |                 |            | 1               | 5 1           | 1           |                   |                 |               |                |                |                 |               |                  |             |             |              |           |               |                    |
| · · · · · · · · · · · · · · · · · · · | Berlin<br>Bristol<br>Burlington<br>Canton                          | 19<br>150<br>68<br>90<br>35 | · 2<br>. 12<br>. 1     | 4               | 1               |              | 2 /            | 1             | 4               |            |                 |               |             | 2                 | 1               | 1             |                |                |                 | -             |                  |             |             |              |           |               |                    |
|                                       | East Hartford<br>East Windsor<br>Enfield<br>Farmington             | 135<br>132<br>61<br>78.     | 2<br>12.<br>22         |                 | 1               | 1            | 2              | 1             | 1               | /          |                 |               |             |                   |                 | 1             | 2              | 1              |                 |               |                  |             |             |              |           |               |                    |
| CERTIFICATION AND                     | Granby<br>Martland<br>Manchester                                   | 39<br>83-                   | 100.<br>10<br>33       | 1<br>30         |                 | 1            |                | 1             |                 | 3          | 7               |               |             |                   |                 |               | 14 1           |                | 1               | 1             | , ,              | Figs.       |             | -            |           |               |                    |
|                                       | Marbborough<br>Simsbury<br>Southington<br>Suffield<br>Withersfield | 41<br>54<br>92<br>54        | 46.<br>52<br>12.<br>26 |                 |                 | 1            | 1              |               |                 |            |                 |               |             |                   |                 |               |                |                |                 |               |                  | ,           | /           | 1            | 3         | 1             | ,                  |
|                                       | Windsor:                                                           | 174<br>114<br>912           | 54<br>654              | 42              | 2               | 10           | 9              | 4             | 6               | 1 3.       | 7 6             | 1             | ,           | 2                 | 12              | 1             | 1              | 8 1            | 1               | 1             | 1                | 1           |             | , ,          | 1 3       | 2 1           | 1                  |
|                                       |                                                                    |                             |                        |                 |                 |              |                |               |                 |            |                 |               |             |                   |                 |               |                |                |                 |               |                  |             | 10          |              |           |               |                    |