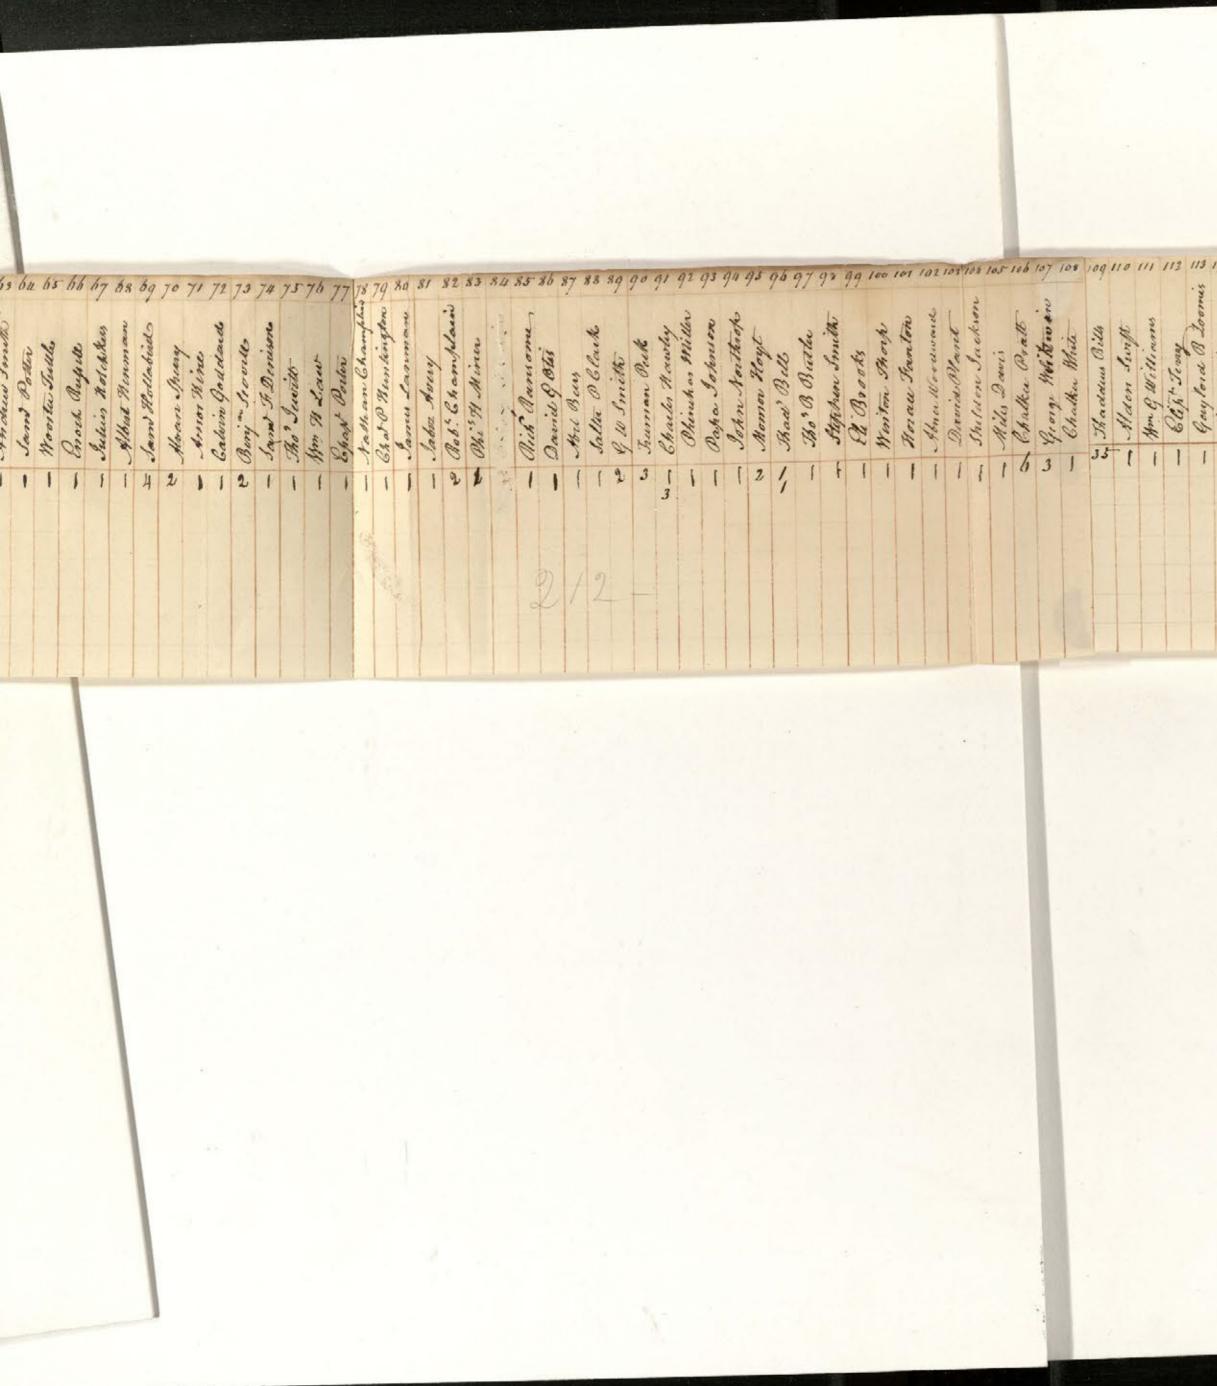

|                                                |                     |                |                     |                 |            |                 |                |            |              |                |                |               |             |           |                   |              | 1              | 1             |              |              |                | -             |             |           |                |                  |                    |                |               |   |
|------------------------------------------------|---------------------|----------------|---------------------|-----------------|------------|-----------------|----------------|------------|--------------|----------------|----------------|---------------|-------------|-----------|-------------------|--------------|----------------|---------------|--------------|--------------|----------------|---------------|-------------|-----------|----------------|------------------|--------------------|----------------|---------------|---|
|                                                |                     |                |                     |                 |            |                 |                |            |              |                |                |               |             |           |                   |              |                |               |              |              |                |               |             |           |                |                  |                    |                |               |   |
| Notes for<br>Sint Governo<br>1820<br>Counties. | Jonath and Ingurod  | Timidly Pittin | Calorin Gottal wide | Roger M Thurman | Jace Sumer | Lephumide Swift | Clinit Waliett | Thomas Day | Crastin Jage | Nathan Ingusol | Fudwok Wolcott | Agnon Quation | Cyng Bandle | Lyman Law | Arrelow hungsbury | Nathan Smith | Anthonic limbo | Benone Gillet | James Loomis | Him M. Butto | William Grange | Dowice Dagget | Major Linus | Jean John | Chauning Burne | Coundedy Manison | Charles A Inquesol | Clian Holchkin | Thuman Conome |   |
| Harlford<br>Berlin                             | 379                 | 7 22           |                     | 3               | 2          | 1               | 1              | 2          | ,            |                |                |               |             |           |                   |              |                |               |              |              |                |               |             |           |                |                  |                    |                |               |   |
| Bristol                                        | 143                 | 3 27           | 2                   |                 | 2          |                 |                | N          | -            | 1              |                |               |             |           |                   |              |                |               |              |              |                |               | -           |           | -              |                  |                    |                |               |   |
| Burlington                                     | 108<br>94           | 10             | 2                   | 20              |            |                 |                |            |              |                | 14             | 2             | 1           |           |                   |              |                | <br>-         |              |              |                |               |             |           |                |                  |                    |                |               | - |
| East Hartford<br>East Mindson<br>Enfield       | 203                 | 17             | 7.                  | 3               | 4          |                 | 1              | 1          |              |                |                |               |             | 1         | 1                 |              |                |               |              |              |                |               |             |           |                |                  |                    |                |               |   |
| - Enfield<br>Farmington                        | 19th<br>104<br>193  |                | 1                   | 1 3             | M          |                 |                | . 1        |              |                | 3              |               |             | 1         | 14                | 2            | ,              |               |              | 1            |                |               |             |           |                |                  |                    |                |               |   |
| Glastenbury<br>Granby                          | 153                 | ĺ.             |                     | 4               | 2          |                 |                | -          | -            |                | -              |               |             |           | 4                 | 2            |                | a             |              |              |                |               |             |           |                |                  |                    |                |               |   |
| Hartland                                       | 48                  |                | 8                   |                 |            |                 |                |            |              |                |                |               |             |           |                   |              |                | /             |              |              | •7.            |               |             |           |                | •                |                    |                |               |   |
| Marlberough<br>Signsbury                       | 85                  |                |                     |                 |            |                 |                |            |              |                |                |               |             |           |                   |              |                |               | -            |              |                |               |             |           |                |                  |                    |                |               |   |
| Southington<br>Sufficie                        | 83<br>136           |                |                     | +               | 2          |                 |                |            |              |                |                |               |             |           |                   |              |                | -             |              |              |                |               | 13          | -         |                |                  |                    |                |               |   |
| Wether field                                   | 187                 | 35             | 5                   | 5               | 1.         | _               |                |            |              |                |                |               |             |           | 2                 | 0            | 2              |               | 4            |              | ,              | -             |             |           |                |                  |                    |                |               |   |
|                                                | 21193<br>2493<br>9: | 204            | 16.19               | 39              | 17:67      | 1,              | 33             | 44         | 1,           | 1,             | 17.            | 22            | 11          | 1         | 8                 | 22           | 2 5            | <br>          |              | 1            | 1              |               |             |           |                | -                |                    |                |               |   |