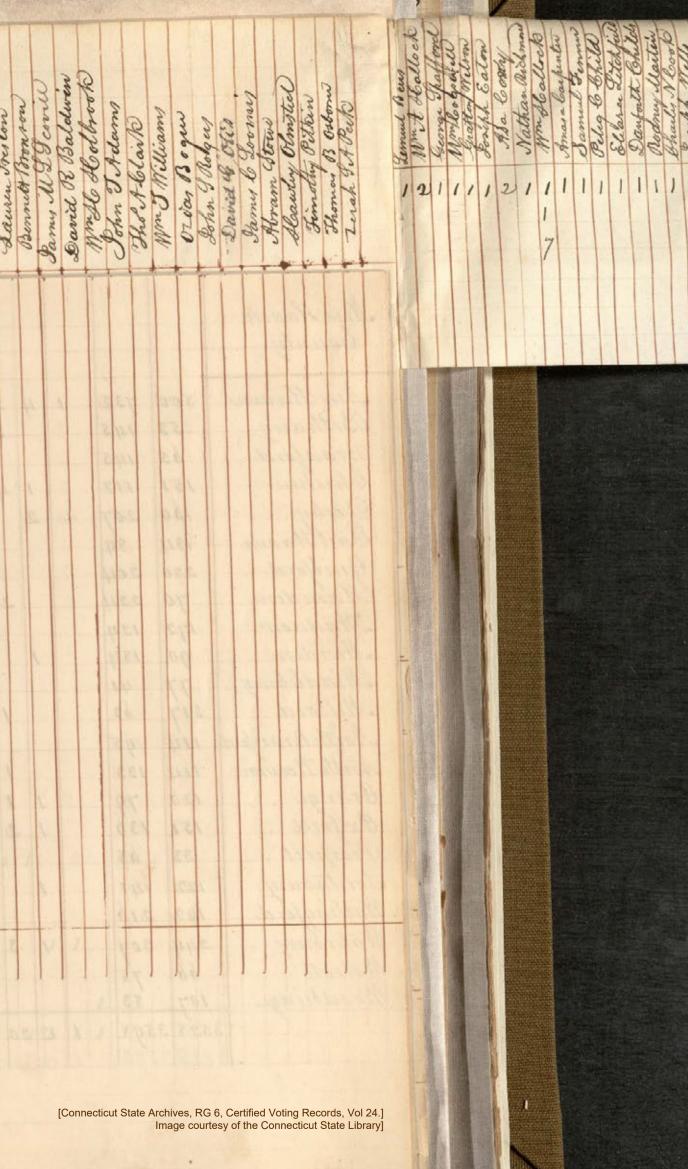

20

6

[Connecticut State Archives, RG 6, Certified Voting Records, Vol 24.] Image courtesy of the Connecticut State Library]

.

| -                                     |                                                                    | -                           | -                      | -               | -               | -E-1         | N.             | -             |                 | 1 al       | - 2             | Datast        | -           | -                 | The             | 11            | 1              | No.            | 141             | 1             | -                | 1           |             | NI. SA       |           |               | -                  |
|---------------------------------------|--------------------------------------------------------------------|-----------------------------|------------------------|-----------------|-----------------|--------------|----------------|---------------|-----------------|------------|-----------------|---------------|-------------|-------------------|-----------------|---------------|----------------|----------------|-----------------|---------------|------------------|-------------|-------------|--------------|-----------|---------------|--------------------|
|                                       | Votes for<br>Lieu."Governor<br>April 1832                          | Thadden Bitts               | John M Holley          | Henry M Edwards | Tun othy Pitkin | John S Outon | Henry Suymonts | Is and In mut | Ohimethas Miner | Thomas Day | Andrew I Judson | Plater Monton | Jun William | Charles A Gooding | Chlerain Dogens | John Hangulow | Cabvin Willing | Howy Whiteless | Horner D bleaks | Bunoni gillet | Cphin Gillit Sur | John Biglow | Mon Frontay | David Ohulps | Allen uno | Horau Bileton | Oliver An church - |
|                                       | Martford<br>County<br>Martford<br>Ivon                             | 329                         | 35                     | 7               |                 | 6            | 2              |               |                 |            | 1               | 5 1           | 1           |                   |                 |               |                |                |                 |               |                  |             |             |              |           |               |                    |
| · · · · · · · · · · · · · · · · · · · | Berlin<br>Bristol<br>Burlington<br>Canton                          | 19<br>150<br>68<br>90<br>35 | · 2<br>. 12<br>. 1     | 4               | 1               |              | 2 /            | 1             | 4               |            |                 |               |             | 2                 | 1               | 1             |                |                |                 | -             |                  |             |             |              |           |               |                    |
|                                       | East Hartford<br>East Windsor<br>Enfield<br>Farmington             | 135<br>132<br>61<br>78.     | 2<br>12.<br>22         |                 | 1               | 1            | 2              | 1             | 1               | /          |                 |               |             |                   |                 | 1             | 2              | 1              |                 |               |                  |             |             |              |           |               |                    |
| CERTIFICATION AND                     | Granby<br>Martland<br>Manchester                                   | 39<br>83-                   | 100.<br>10<br>33       | 1<br>30         |                 | 1            |                | 1             |                 | 3          | 7               |               |             |                   |                 |               | 14 1           |                | 1               | 1             | , ,              | Figs.       |             | -            |           |               |                    |
|                                       | Marbborough<br>Simsbury<br>Southington<br>Suffield<br>Withersfield | 41<br>54<br>92<br>54        | 46.<br>52<br>12.<br>26 |                 |                 | 1            | 1              |               |                 |            |                 |               |             |                   |                 |               |                |                |                 |               |                  | ,           | /           | 1            | 3         | 1             | ,                  |
|                                       | Windsor:                                                           | 174<br>114<br>912           | 54<br>654              | 42              | 2               | 10           | 9              | 4             | 6               | 1 3.       | 7 6             | 1             | ,           | 2                 | 12              | 1             | 1              | 8 1            | 1               | 1             | 1                | 1           |             | , ,          | 1 3       | 2 1           | 1                  |
|                                       |                                                                    |                             |                        |                 |                 |              |                |               |                 |            |                 |               |             |                   |                 |               |                |                |                 |               |                  |             | 10          |              |           |               |                    |