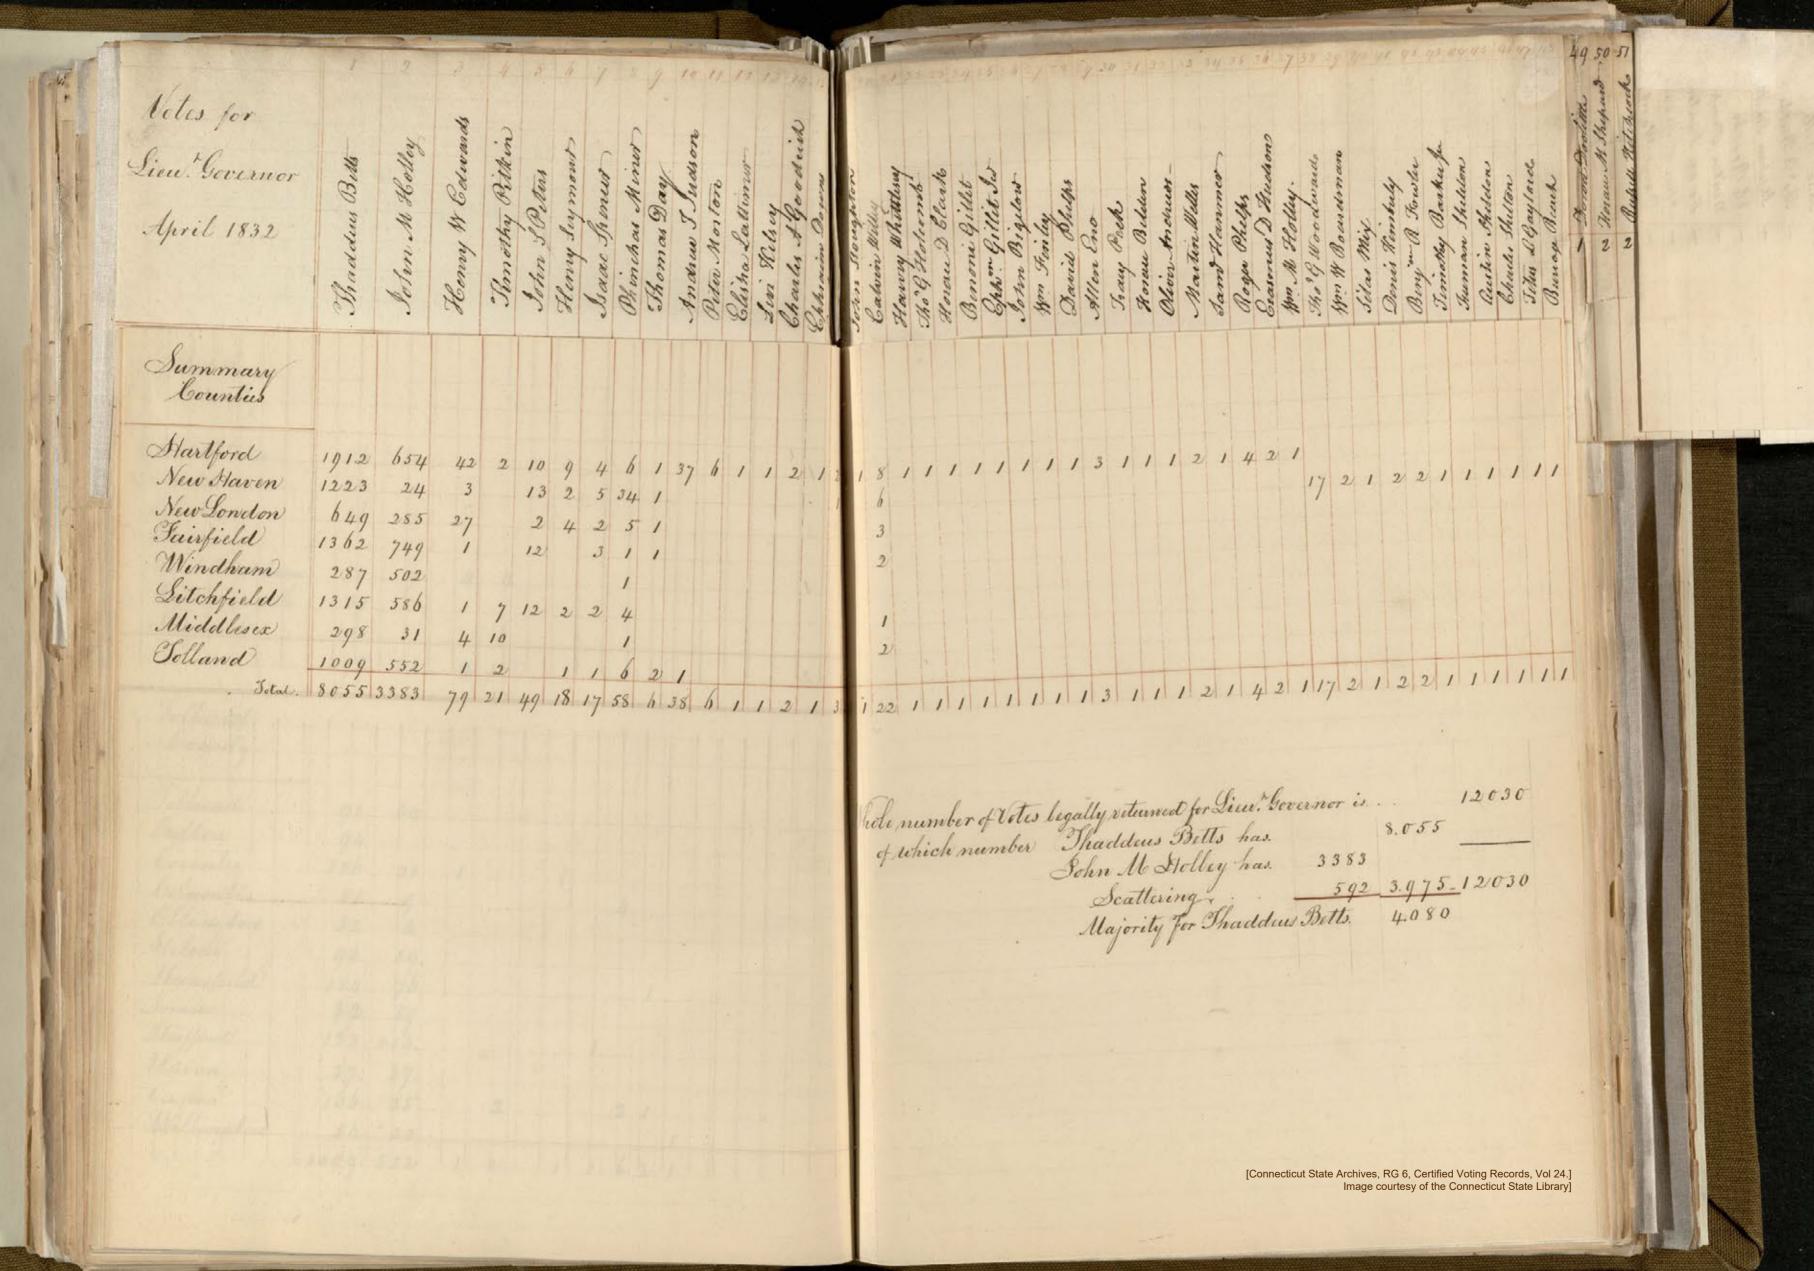

|                                                                                                                                                                     |                                                                                           |                 |                   |                 |                 |            |              |                  |               |              | -                | 14           |   |               |             |                |                |             |                |                 |                   |                |               |            |                 |              |             |                  |                  | -            |                |                |             |               |               |               |                |              |            |          |
|---------------------------------------------------------------------------------------------------------------------------------------------------------------------|-------------------------------------------------------------------------------------------|-----------------|-------------------|-----------------|-----------------|------------|--------------|------------------|---------------|--------------|------------------|--------------|---|---------------|-------------|----------------|----------------|-------------|----------------|-----------------|-------------------|----------------|---------------|------------|-----------------|--------------|-------------|------------------|------------------|--------------|----------------|----------------|-------------|---------------|---------------|---------------|----------------|--------------|------------|----------|
| Notis for<br>Sind Governor<br>1820<br>Countris                                                                                                                      | Gonathan Ingused                                                                          | Timothy Pittion | Gabrin Gottoburde | Roger to merman | Tephenick Swift | Thomas Day | Crastus Sage | Trath am mayurol | Haron Austrin | Yyang Bandle | Andrew Rengsbury | Nathan Smith |   | Benone gillet | Jums Loomis | William Grange | Downico Daggat | Major Lines | Chauning Burne | Grindly Hamison | Charles A Ingusol | Their Hotchkin | Thuman Conoun | Phiah Bown | Elizah Thompson | Jana Ingusol | Weyer Muchy | Matthew Griswold | Slephon Harrison | Grastus Coit | Raysh Haustrat | John machinell | David Sabot | Joseith Swage | Justinea Mest | Mon Lebononds | Shoules & Hall | John & South | hon Brace  | the Same |
| Heartford Bustington Canton Canton Cast Heirford East Wirldson Enfield Fournington Glastenberry Granby Hartland Marthand Sinsbury Southington Suffield Wethersfield | 124<br>143<br>108<br>94<br>205<br>196<br>104<br>193<br>153<br>48<br>132<br>69<br>85<br>83 | 27 10 17 18 74  | 2 2 2             | 3 2 2 3 4 2 2   | !               | 1 2 1 1    |              | 1 14             | 2             |              | 1 1 4            |              |   | 0 1           |             |                |                |             |                |                 |                   |                |               |            |                 |              |             |                  |                  |              |                | , 0 ,          |             | 40            |               | 9 8           | 7              | , 2, 1       |            |          |
|                                                                                                                                                                     | 1                                                                                         |                 |                   |                 |                 |            |              |                  |               |              |                  |              | - |               | 4           |                | -              |             |                | 4               |                   |                |               |            |                 |              |             |                  |                  |              |                |                |             |               | N             |               |                |              |            |          |
|                                                                                                                                                                     | 21193<br>21193<br>93                                                                      | 204             | 1639              | 17.67           | 1 3             | 44         | 11           | 17.7             | 2 2           | 1 1          | 8                | 2 3          | 1 | 1             | 4           | 1              |                |             |                |                 |                   |                |               |            |                 |              |             |                  |                  |              |                |                | State A     | rchives,      | , RG 6, (     | Certified     | l Voting F     | Records      | , Vol 24.] | , ,      |
| 19 6                                                                                                                                                                |                                                                                           |                 |                   |                 | -               |            | 1            |                  |               |              |                  | 1            | 2 |               |             |                | 1              |             |                |                 |                   |                |               |            |                 |              |             |                  |                  |              | 20             |                |             |               |               |               |                |              | 1          | H        |