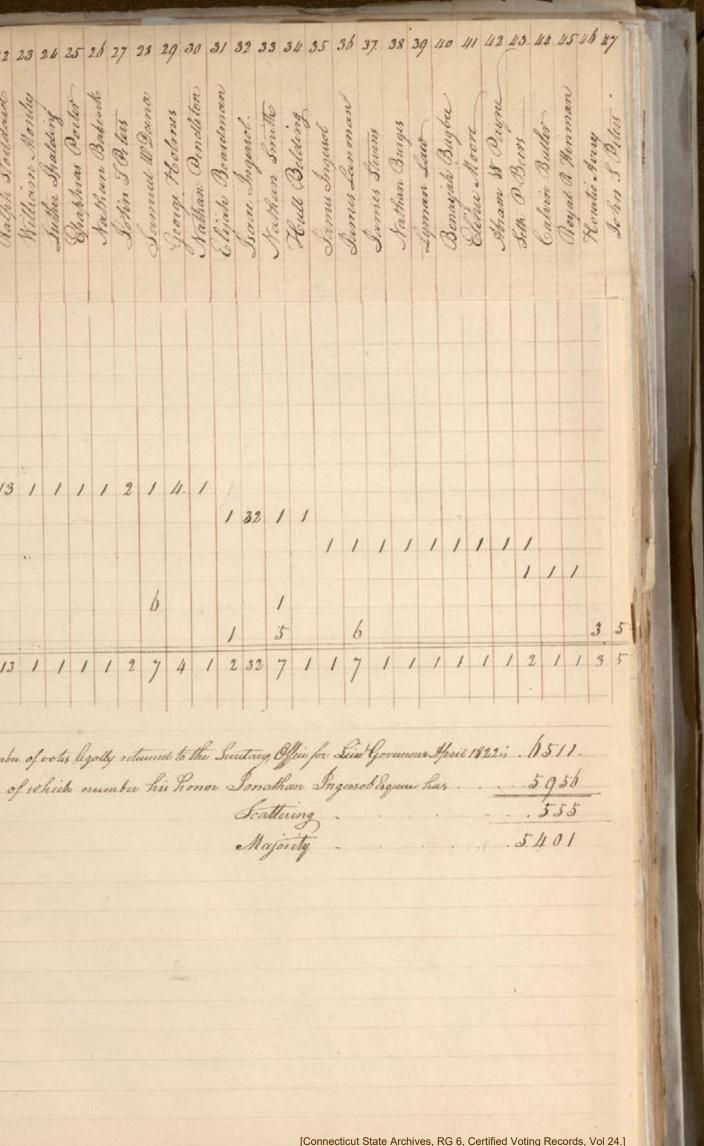

19 20 21 22 23 24 25 26 27 28 29 30 31 32 . 6 7. 8 9 10 11 12 13. 14 15. 16 3 4 5 a of the Electors for Sin Goomor. as returned to the mathan This Secularys Office April 1822 \_ Country of New London. 0 2 9 13 1 1 1 2 New London ... 11 Norwich . . . 78 Bozrah . 31 66 Colchistor . . . 1 4 4 Franklin 40 13 Grisivold .... 18. 12 Groton ... 2 Lisbon . 46 26 Lyme 15 2 Montville . 46 2 Stonington . Materfords . 29 52 4 676 1 3 27 . 3 14.13 1 1 1 1 2 1 4 1 4 14