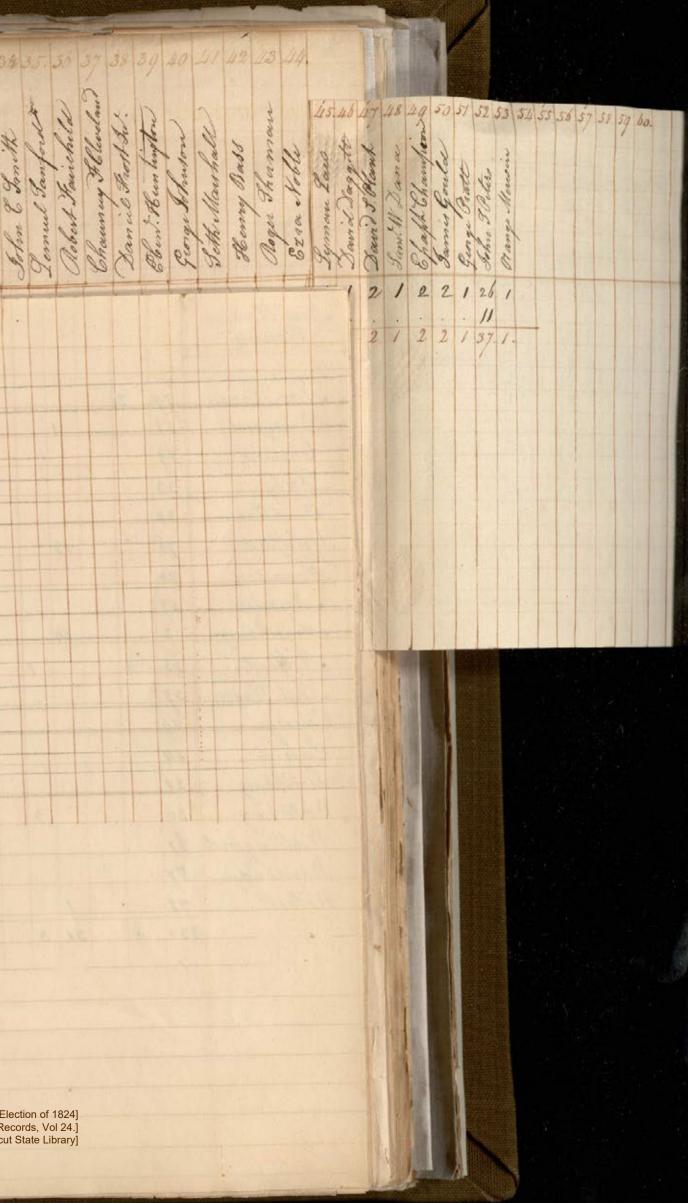

20

6

[Connecticut State Archives, RG 6, Certified Voting Records, Vol 24.] Image courtesy of the Connecticut State Library]

.

| Notes                                                                            | - Jour             | 2         | 3         | 4              | 5 3          | 10 rion     | 7. 8           | 9             | 10 50        | use , 1      | 12 12       | ando el     | 14                | 15. Inn         | 6 .        | 10-3       | 20 21            | 1 22                           | 23          | 24 2           | 25 20          | 1 27       | 28           | 29 3.       | 0 31 m                                                                                                                                                                                                                                                                                                                                                                                                                                                                                                                                                                                                                                                                                                                                                                                                                                                                                                                                                                                                                                                                                                                                                                                                                                                                                                                                                                                                                                                                                                                                                                                                                                                                                                                                                                                                                                                                                                                                                                                                                                                                                                                        | 32            | 33 3        | 4 33        | 5 38       | 37         | 38 2          | 39 1    | 10 41        | 142         | 13.1     | 14 11.       | 546          | ¥7           |
|----------------------------------------------------------------------------------|--------------------|-----------|-----------|----------------|--------------|-------------|----------------|---------------|--------------|--------------|-------------|-------------|-------------------|-----------------|------------|------------|------------------|--------------------------------|-------------|----------------|----------------|------------|--------------|-------------|-------------------------------------------------------------------------------------------------------------------------------------------------------------------------------------------------------------------------------------------------------------------------------------------------------------------------------------------------------------------------------------------------------------------------------------------------------------------------------------------------------------------------------------------------------------------------------------------------------------------------------------------------------------------------------------------------------------------------------------------------------------------------------------------------------------------------------------------------------------------------------------------------------------------------------------------------------------------------------------------------------------------------------------------------------------------------------------------------------------------------------------------------------------------------------------------------------------------------------------------------------------------------------------------------------------------------------------------------------------------------------------------------------------------------------------------------------------------------------------------------------------------------------------------------------------------------------------------------------------------------------------------------------------------------------------------------------------------------------------------------------------------------------------------------------------------------------------------------------------------------------------------------------------------------------------------------------------------------------------------------------------------------------------------------------------------------------------------------------------------------------|---------------|-------------|-------------|------------|------------|---------------|---------|--------------|-------------|----------|--------------|--------------|--------------|
| of the Electors for<br>Sim Governor:<br>as returned to the<br>Securitarys Office | mathan Ing         | ian Summe | homas Day | lever Wolcott- | mothy Petter | Jogn M Shur | chhaman Indune | land Ingersol | Horny Seymon | James Hillho | Martin Stam | Calorn Goud | Verdenich Welcoll | Andrew hungs b. | and Rollo  | much a lot | lex andro Moleci | une Pronums<br>alleh Stoudadie | Allian Mond | uther Shalding | happinas Porto | Ann SO les | unnel 10 Dam | and Hodones | alhan Deman                                                                                                                                                                                                                                                                                                                                                                                                                                                                                                                                                                                                                                                                                                                                                                                                                                                                                                                                                                                                                                                                                                                                                                                                                                                                                                                                                                                                                                                                                                                                                                                                                                                                                                                                                                                                                                                                                                                                                                                                                                                                                                                   | raw Inquesol. | athen Smith | Cull Delang | mus Inguno | ames Summe | Cathan Bunges | man Law | unayah Bugbe | Gram W Pain | In P Bur | alwin Bullor | Contra Avery | John S Putar |
| April 1822 _                                                                     | Sol                | 2         | S         | ĺ.             | 5            | 0.0         | 8              | 20            |              |              |             |             | 0                 | ) (             | 24         | da         | eg               | Q.                             | W           | T              | 95             | 20         | S            | St.         | China | Ju            | 25          | r           | 2 de       | 5          | 5             | 1 de    | 37           | 6           | Se       | 6            | 28           | -8           |
| County of<br>Hartford_                                                           |                    |           |           |                |              |             |                | -             |              |              |             |             |                   | -               |            |            |                  |                                |             |                |                |            |              | ·           |                                                                                                                                                                                                                                                                                                                                                                                                                                                                                                                                                                                                                                                                                                                                                                                                                                                                                                                                                                                                                                                                                                                                                                                                                                                                                                                                                                                                                                                                                                                                                                                                                                                                                                                                                                                                                                                                                                                                                                                                                                                                                                                               |               |             |             |            |            |               |         | •            | 10          | 28%      | 1            | 101          |              |
| Hartford                                                                         | 125                | 1         |           | 1              | 1            |             |                | ,             |              |              |             |             |                   |                 |            |            |                  |                                |             |                |                |            |              |             |                                                                                                                                                                                                                                                                                                                                                                                                                                                                                                                                                                                                                                                                                                                                                                                                                                                                                                                                                                                                                                                                                                                                                                                                                                                                                                                                                                                                                                                                                                                                                                                                                                                                                                                                                                                                                                                                                                                                                                                                                                                                                                                               |               |             |             |            |            | 4             |         |              | 100         | 1        | 1            | No N         |              |
| Bristol<br>Burlington .                                                          | . 59<br>61<br>. 40 | 1         |           |                | 1            | 73          |                | 2             | 1            |              |             |             |                   |                 |            |            |                  |                                |             |                |                |            |              |             |                                                                                                                                                                                                                                                                                                                                                                                                                                                                                                                                                                                                                                                                                                                                                                                                                                                                                                                                                                                                                                                                                                                                                                                                                                                                                                                                                                                                                                                                                                                                                                                                                                                                                                                                                                                                                                                                                                                                                                                                                                                                                                                               |               |             |             |            |            | 37            |         |              |             |          | C. S. L.     | 100          |              |
| Canton .<br>East Hartford                                                        | . 34<br>h1         |           | 1         | 1              |              |             |                |               | 1            | 3.           | 3           |             |                   |                 |            | +          |                  |                                |             |                |                |            |              |             |                                                                                                                                                                                                                                                                                                                                                                                                                                                                                                                                                                                                                                                                                                                                                                                                                                                                                                                                                                                                                                                                                                                                                                                                                                                                                                                                                                                                                                                                                                                                                                                                                                                                                                                                                                                                                                                                                                                                                                                                                                                                                                                               |               |             |             |            |            | 12 2 2        |         |              | 1           | And and  | 2000         | 54.5         |              |
| Cast Windsor<br>Enfield<br>Farmington                                            | 5.                 |           | /         | 2              | 49           | 4           |                |               | 1            |              |             | /           | 1                 | -               | The second |            |                  |                                |             |                |                | -          |              |             |                                                                                                                                                                                                                                                                                                                                                                                                                                                                                                                                                                                                                                                                                                                                                                                                                                                                                                                                                                                                                                                                                                                                                                                                                                                                                                                                                                                                                                                                                                                                                                                                                                                                                                                                                                                                                                                                                                                                                                                                                                                                                                                               | in the second |             |             |            |            | 22            |         |              |             | 100      | 100          | N.           |              |
| Glastenbury<br>Granby<br>Hartland                                                | . 105.<br>. 27     |           |           |                |              |             |                |               |              |              |             |             |                   | ,               |            |            |                  |                                |             |                |                |            |              |             |                                                                                                                                                                                                                                                                                                                                                                                                                                                                                                                                                                                                                                                                                                                                                                                                                                                                                                                                                                                                                                                                                                                                                                                                                                                                                                                                                                                                                                                                                                                                                                                                                                                                                                                                                                                                                                                                                                                                                                                                                                                                                                                               |               |             |             |            |            | 2 12          |         |              |             | 1 10     | 24.40        | and the      |              |
| Martborough                                                                      | 44<br>45<br>77     |           |           | 1              |              |             |                |               |              |              |             | 1           |                   | ,               |            | ,          |                  | X                              |             | -T             |                |            |              |             |                                                                                                                                                                                                                                                                                                                                                                                                                                                                                                                                                                                                                                                                                                                                                                                                                                                                                                                                                                                                                                                                                                                                                                                                                                                                                                                                                                                                                                                                                                                                                                                                                                                                                                                                                                                                                                                                                                                                                                                                                                                                                                                               |               |             |             |            |            | 2 3           |         |              | - PK -      | 1000     | 200          | to them      |              |
| Suffield.                                                                        | 40.                | 1         |           |                |              |             |                |               |              |              |             |             |                   |                 | - Carrier  |            |                  | X                              |             |                | 1              |            |              |             |                                                                                                                                                                                                                                                                                                                                                                                                                                                                                                                                                                                                                                                                                                                                                                                                                                                                                                                                                                                                                                                                                                                                                                                                                                                                                                                                                                                                                                                                                                                                                                                                                                                                                                                                                                                                                                                                                                                                                                                                                                                                                                                               |               |             |             | V          |            | 12 2          |         |              |             | N N N    | 111          | 10.30        |              |
| Mindsor                                                                          | 97<br>30<br>1092   |           | 2         | 5.             | 52           | 77          |                | / 2           | 1            | 3            | 3           | 2           | 1                 | -               | 1          |            | -                |                                | -           |                | 1              |            |              |             |                                                                                                                                                                                                                                                                                                                                                                                                                                                                                                                                                                                                                                                                                                                                                                                                                                                                                                                                                                                                                                                                                                                                                                                                                                                                                                                                                                                                                                                                                                                                                                                                                                                                                                                                                                                                                                                                                                                                                                                                                                                                                                                               | 2             |             |             | N          | 1          | 14            |         |              | 1           |          | 1            |              |              |
|                                                                                  | 1                  | 1         |           |                | 1            |             |                | -             | -            |              |             |             | -                 |                 |            |            |                  |                                |             |                |                |            |              | -           |                                                                                                                                                                                                                                                                                                                                                                                                                                                                                                                                                                                                                                                                                                                                                                                                                                                                                                                                                                                                                                                                                                                                                                                                                                                                                                                                                                                                                                                                                                                                                                                                                                                                                                                                                                                                                                                                                                                                                                                                                                                                                                                               |               |             |             |            |            |               |         |              |             |          |              |              | -            |