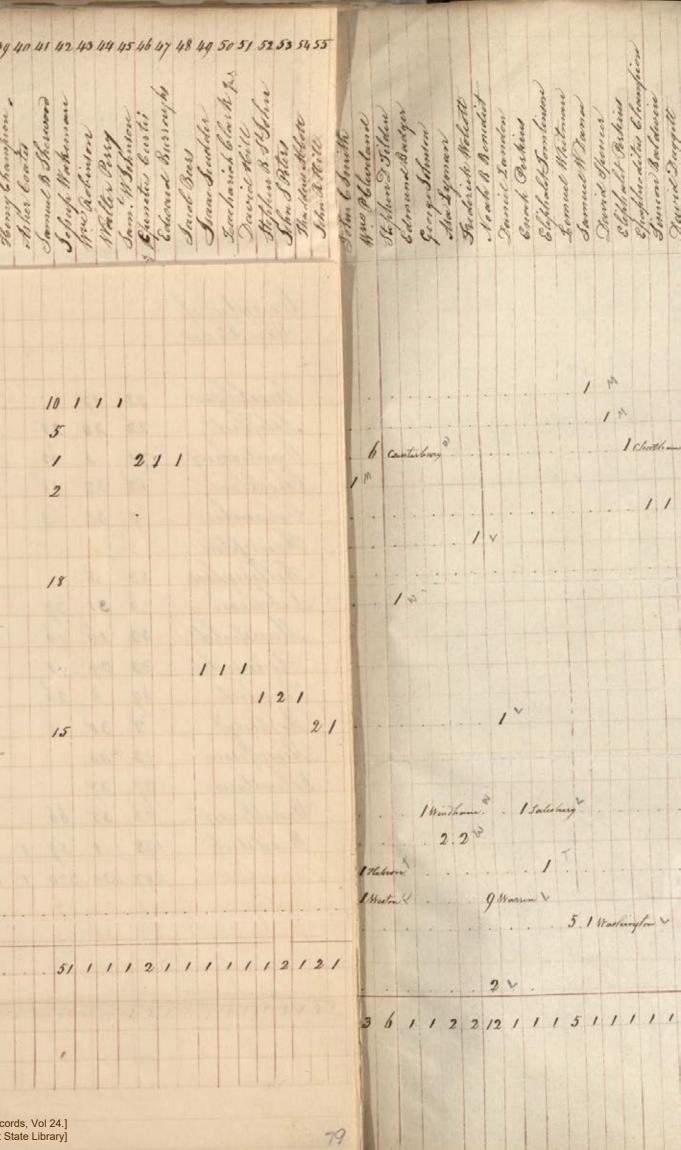

20

6

[Connecticut State Archives, RG 6, Certified Voting Records, Vol 24.] Image courtesy of the Connecticut State Library]

.

| Notes                                                                            | - Jour             | 2         | 3         | 4              | 5 3          | 10 rion     | 7. 8           | 9             | 10 50        | use , 1      | 12 12       | ando el     | 14                | 15. Inn         | 6 .        | 10-3       | 20 21            | 1 22                           | 23          | 24 2           | 25 20          | 1 27       | 28           | 29 3.       | 0 31 m                                                                                                                                                                                                                                                                                                                                                                                                                                                                                                                                                                                                                                                                                                                                                                                                                                                                                                                                                                                                                                                                                                                                                                                                                                                                                                                                                                                                                                                                                                                                                                                                                                                                                                                                                                                                                                                                                                                                                                                                                                                                                                                        | 32            | 33 3        | 4 33        | 5 38       | 37         | 38 2          | 39 1    | 10 41        | 142         | 13.1     | 14 11.       | 546          | ¥7           |
|----------------------------------------------------------------------------------|--------------------|-----------|-----------|----------------|--------------|-------------|----------------|---------------|--------------|--------------|-------------|-------------|-------------------|-----------------|------------|------------|------------------|--------------------------------|-------------|----------------|----------------|------------|--------------|-------------|-------------------------------------------------------------------------------------------------------------------------------------------------------------------------------------------------------------------------------------------------------------------------------------------------------------------------------------------------------------------------------------------------------------------------------------------------------------------------------------------------------------------------------------------------------------------------------------------------------------------------------------------------------------------------------------------------------------------------------------------------------------------------------------------------------------------------------------------------------------------------------------------------------------------------------------------------------------------------------------------------------------------------------------------------------------------------------------------------------------------------------------------------------------------------------------------------------------------------------------------------------------------------------------------------------------------------------------------------------------------------------------------------------------------------------------------------------------------------------------------------------------------------------------------------------------------------------------------------------------------------------------------------------------------------------------------------------------------------------------------------------------------------------------------------------------------------------------------------------------------------------------------------------------------------------------------------------------------------------------------------------------------------------------------------------------------------------------------------------------------------------|---------------|-------------|-------------|------------|------------|---------------|---------|--------------|-------------|----------|--------------|--------------|--------------|
| of the Electors for<br>Sim Governor:<br>as returned to the<br>Securitarys Office | mathan Ing         | ian Summe | homas Day | lever Wolcott- | mothy Petter | Jogn M Shur | chhaman Indune | land Ingersol | Horny Seymon | James Hillho | Martin Stam | Calorn Goud | Verdenich Welcoll | Andrew hungs b. | and Rollo  | much a lot | lex andro Moleci | une Pronums<br>alleh Stoudadie | Allian Mond | uther Shalding | happinas Porto | Ann SO les | unnel 10 Dam | and Hodones | alhan Deman                                                                                                                                                                                                                                                                                                                                                                                                                                                                                                                                                                                                                                                                                                                                                                                                                                                                                                                                                                                                                                                                                                                                                                                                                                                                                                                                                                                                                                                                                                                                                                                                                                                                                                                                                                                                                                                                                                                                                                                                                                                                                                                   | raw Inquesol. | athen Smith | Cull Delang | mus Inguno | ames Summe | Cathan Bunges | man Law | unayah Bugbe | Gram W Pain | In P Bur | alwin Bullor | Contra Avery | John S Putar |
| April 1822 _                                                                     | Sol                | 2         | S         | ĺ.             | 5            | 0.0         | 8              | 20            |              |              |             |             | 0                 | ) (             | 24         | da         | eg               | Q.                             | W           | T              | 95             | 20         | S            | St.         | China | Ju            | 25          | r           | 2 de       | 5          | 5             | 1 de    | 37           | 6           | Se       | 6            | 28           | -8           |
| County of<br>Hartford_                                                           |                    |           |           |                |              |             |                | -             |              |              |             |             |                   | -               |            |            |                  |                                |             |                |                |            |              | ·           |                                                                                                                                                                                                                                                                                                                                                                                                                                                                                                                                                                                                                                                                                                                                                                                                                                                                                                                                                                                                                                                                                                                                                                                                                                                                                                                                                                                                                                                                                                                                                                                                                                                                                                                                                                                                                                                                                                                                                                                                                                                                                                                               |               |             |             |            |            |               |         | •            | 10          | 28%      | 1            | 101          |              |
| Hartford                                                                         | 125                | 1         |           | 1              | 1            |             |                | ,             |              |              |             |             |                   |                 |            |            |                  |                                |             |                |                |            |              |             |                                                                                                                                                                                                                                                                                                                                                                                                                                                                                                                                                                                                                                                                                                                                                                                                                                                                                                                                                                                                                                                                                                                                                                                                                                                                                                                                                                                                                                                                                                                                                                                                                                                                                                                                                                                                                                                                                                                                                                                                                                                                                                                               |               |             |             |            |            | 4             |         |              | 100         | 1        | 1            | No N         |              |
| Bristol<br>Burlington .                                                          | . 59<br>61<br>. 40 | 1         |           |                | 1            | 73          |                | 2             | 1            |              |             |             |                   |                 |            |            |                  |                                |             |                |                |            |              |             |                                                                                                                                                                                                                                                                                                                                                                                                                                                                                                                                                                                                                                                                                                                                                                                                                                                                                                                                                                                                                                                                                                                                                                                                                                                                                                                                                                                                                                                                                                                                                                                                                                                                                                                                                                                                                                                                                                                                                                                                                                                                                                                               |               |             |             |            |            | 37            |         |              |             |          | C. S. L.     | 100          |              |
| Canton .<br>East Hartford                                                        | . 34<br>h1         |           | 1         | 1              |              |             |                |               | 1            | 3.           | 3           |             |                   |                 |            | +          |                  |                                |             |                |                |            |              |             |                                                                                                                                                                                                                                                                                                                                                                                                                                                                                                                                                                                                                                                                                                                                                                                                                                                                                                                                                                                                                                                                                                                                                                                                                                                                                                                                                                                                                                                                                                                                                                                                                                                                                                                                                                                                                                                                                                                                                                                                                                                                                                                               |               |             |             |            |            | 12 2 2        |         |              | 1           | And and  | 2000         | 54.5         |              |
| Cast Windsor<br>Enfield<br>Farmington                                            | 5.                 |           | /         | 2              | 49           | 4           |                |               | 1            |              |             | /           | 1                 | -               | The second |            |                  |                                |             |                |                | -          |              |             |                                                                                                                                                                                                                                                                                                                                                                                                                                                                                                                                                                                                                                                                                                                                                                                                                                                                                                                                                                                                                                                                                                                                                                                                                                                                                                                                                                                                                                                                                                                                                                                                                                                                                                                                                                                                                                                                                                                                                                                                                                                                                                                               | in the second |             |             |            |            | 22            |         |              |             | 100      | 100          | N.           |              |
| Glastenbury<br>Granby<br>Hartland                                                | . 105.<br>. 27     |           |           |                |              |             |                |               |              |              |             |             |                   | ,               |            |            |                  |                                |             |                |                |            |              |             |                                                                                                                                                                                                                                                                                                                                                                                                                                                                                                                                                                                                                                                                                                                                                                                                                                                                                                                                                                                                                                                                                                                                                                                                                                                                                                                                                                                                                                                                                                                                                                                                                                                                                                                                                                                                                                                                                                                                                                                                                                                                                                                               |               |             |             |            |            | 2 12          |         |              |             | 1 10     | 24.40        | and the      |              |
| Martborough                                                                      | 44<br>45<br>77     |           |           | 1              |              |             |                |               |              |              |             | 1           |                   | ,               |            | ,          |                  | X                              |             | -T             |                |            |              |             |                                                                                                                                                                                                                                                                                                                                                                                                                                                                                                                                                                                                                                                                                                                                                                                                                                                                                                                                                                                                                                                                                                                                                                                                                                                                                                                                                                                                                                                                                                                                                                                                                                                                                                                                                                                                                                                                                                                                                                                                                                                                                                                               |               |             |             |            |            | 2 3           |         |              | - PK -      | 1000     | 200          | to them      |              |
| Suffield.                                                                        | 40.                | 1         |           |                |              |             |                |               |              |              |             |             |                   |                 | - Carrier  |            |                  | X                              |             |                | 1              |            |              |             |                                                                                                                                                                                                                                                                                                                                                                                                                                                                                                                                                                                                                                                                                                                                                                                                                                                                                                                                                                                                                                                                                                                                                                                                                                                                                                                                                                                                                                                                                                                                                                                                                                                                                                                                                                                                                                                                                                                                                                                                                                                                                                                               |               |             |             | V          |            | 12 2          |         |              |             | N N N    | 111          | 10.30        |              |
| Mindsor                                                                          | 97<br>30<br>1092   |           | 2         | 5.             | 52           | 77          |                | / 2           | 1            | 3            | 3           | 2           | 1                 | -               | 1          |            | -                |                                | -           |                | 1              |            |              |             |                                                                                                                                                                                                                                                                                                                                                                                                                                                                                                                                                                                                                                                                                                                                                                                                                                                                                                                                                                                                                                                                                                                                                                                                                                                                                                                                                                                                                                                                                                                                                                                                                                                                                                                                                                                                                                                                                                                                                                                                                                                                                                                               | 2             |             |             | N          | 1          | 14            |         |              | 1           |          | 1            |              |              |
|                                                                                  | 1                  | 1         |           |                | 1            |             |                | -             | -            |              |             |             | -                 |                 |            |            |                  |                                |             |                |                |            |              | -           |                                                                                                                                                                                                                                                                                                                                                                                                                                                                                                                                                                                                                                                                                                                                                                                                                                                                                                                                                                                                                                                                                                                                                                                                                                                                                                                                                                                                                                                                                                                                                                                                                                                                                                                                                                                                                                                                                                                                                                                                                                                                                                                               |               |             |             |            |            |               |         |              |             |          |              |              | -            |

| a of the Electors for<br>Suit Goomor.<br>as returned to the | Man Inquest ~                | u Shimor 10 | mas Day & | Walcott - | othy Pettin c. | a M Shamar ~ | un Solumon 20 | a Inquest ~ | ny Seymous 5 | nus Rollhouse | hom Goudande & | with Wolcott 4 . | town hungsbury 5 | a row |   | at a trade of | Prehins 2 | h Stockwool 2 | ann Mondia & | Inas Porter & | hun Bakeake | in S Of lass 2 | a Hodmus 2 | an Dendlaton & | 1) Boardoman | un Smithe & | a Colding 50 | 4 Ingust 5 | is Surant 2 | am Burges &                             | in Law be | yich Bugber 5 | w W Danne &      | P.Burn 15      | in Butter 4                             | d & Human 5 | n S Dutar . It | The second secon |
|-------------------------------------------------------------|------------------------------|-------------|-----------|-----------|----------------|--------------|---------------|-------------|--------------|---------------|----------------|------------------|------------------|-------|---|---------------|-----------|---------------|--------------|---------------|-------------|----------------|------------|----------------|--------------|-------------|--------------|------------|-------------|-----------------------------------------|-----------|---------------|------------------|----------------|-----------------------------------------|-------------|----------------|--------------------------------------------------------------------------------------------------------------------------------------------------------------------------------------------------------------------------------------------------------------------------------------------------------------------------------------------------------------------------------------------------------------------------------------------------------------------------------------------------------------------------------------------------------------------------------------------------------------------------------------------------------------------------------------------------------------------------------------------------------------------------------------------------------------------------------------------------------------------------------------------------------------------------------------------------------------------------------------------------------------------------------------------------------------------------------------------------------------------------------------------------------------------------------------------------------------------------------------------------------------------------------------------------------------------------------------------------------------------------------------------------------------------------------------------------------------------------------------------------------------------------------------------------------------------------------------------------------------------------------------------------------------------------------------------------------------------------------------------------------------------------------------------------------------------------------------------------------------------------------------------------------------------------------------------------------------------------------------------------------------------------------------------------------------------------------------------------------------------------------|
| Secretarys Office<br>April 1822 _                           | Jenn                         | Isan        | Then      | Ollon     | Jim            | Chog         | Jah           | Jan         | Hen          | Jan           | Ca             | Tun              | Ann              | - 10m |   | de            | Chias     | Malle         | Willie       | Charl         | Aah         | John           | Georg      | Nath           | to legal     | Nath        | Hould        | Jam        | Jam         | Jath                                    | - Lyma    | Bena          | Courter Otherson | Sette          | Calm                                    | Han         | Joh            | and the second second second                                                                                                                                                                                                                                                                                                                                                                                                                                                                                                                                                                                                                                                                                                                                                                                                                                                                                                                                                                                                                                                                                                                                                                                                                                                                                                                                                                                                                                                                                                                                                                                                                                                                                                                                                                                                                                                                                                                                                                                                                                                                                                   |
| Sew Haven                                                   | . 124                        |             |           |           |                |              |               |             |              |               |                |                  |                  |       |   |               |           |               |              |               |             |                |            |                |              |             |              |            | -           |                                         |           |               |                  | 346 116        | 1                                       |             |                |                                                                                                                                                                                                                                                                                                                                                                                                                                                                                                                                                                                                                                                                                                                                                                                                                                                                                                                                                                                                                                                                                                                                                                                                                                                                                                                                                                                                                                                                                                                                                                                                                                                                                                                                                                                                                                                                                                                                                                                                                                                                                                                                |
| Branford                                                    | /11<br>151<br>35             |             |           | 1         |                | 2            |               | • ?         |              |               |                |                  |                  |       |   |               |           |               |              | 4             |             |                |            |                |              |             |              |            | 1           | ALL AL                                  |           |               |                  | 10 2 2         |                                         | Mar and     | *              |                                                                                                                                                                                                                                                                                                                                                                                                                                                                                                                                                                                                                                                                                                                                                                                                                                                                                                                                                                                                                                                                                                                                                                                                                                                                                                                                                                                                                                                                                                                                                                                                                                                                                                                                                                                                                                                                                                                                                                                                                                                                                                                                |
| Castillavon<br>Guilford<br>Warnden<br>Meriden               | . 31<br>. 10h<br>. 77.<br>55 | • •         |           |           |                | 1            |               |             |              |               |                |                  |                  |       |   |               |           |               |              |               | -           |                | 1          |                |              | 1           |              |            |             | 1 1 1 1                                 |           |               |                  | 1 2 2 2        | and | 1 1 1 1     |                |                                                                                                                                                                                                                                                                                                                                                                                                                                                                                                                                                                                                                                                                                                                                                                                                                                                                                                                                                                                                                                                                                                                                                                                                                                                                                                                                                                                                                                                                                                                                                                                                                                                                                                                                                                                                                                                                                                                                                                                                                                                                                                                                |
| Middlebury .<br>Milford .<br>North Haven .                  | . 11                         |             |           | 1         |                | 5            |               |             |              |               |                |                  |                  |       |   |               |           |               |              |               |             |                |            |                |              |             |              |            | -           | 10 10 10                                |           | Ale ale       | Solar Solar      | 1              | 1000                                    | 12 11 120   | 1 A            | ALL                                                                                                                                                                                                                                                                                                                                                                                                                                                                                                                                                                                                                                                                                                                                                                                                                                                                                                                                                                                                                                                                                                                                                                                                                                                                                                                                                                                                                                                                                                                                                                                                                                                                                                                                                                                                                                                                                                                                                                                                                                                                                        |
| Deford<br>Southbury .<br>Wallingford .                      | . 33.<br>. 43                |             |           |           |                | ,            |               |             |              |               |                | 1                |                  |       |   |               |           |               |              |               |             |                |            |                |              |             |              |            |             | 2 1 1 1 1 1 1 1 1 1 1 1 1 1 1 1 1 1 1 1 |           |               |                  | and the second | 1 2 1 2 2 2                             | a Start     | N N N N        |                                                                                                                                                                                                                                                                                                                                                                                                                                                                                                                                                                                                                                                                                                                                                                                                                                                                                                                                                                                                                                                                                                                                                                                                                                                                                                                                                                                                                                                                                                                                                                                                                                                                                                                                                                                                                                                                                                                                                                                                                                                                                                                                |
| Woodbridge.<br>Woodbridge.<br>Wolcott                       | 47<br>88<br>31<br>1004       |             | 1         | 3         |                | 9            |               |             |              | 1             | 11             | 1                |                  |       | 2 | 1             | 141       |               | X            | 7             |             |                |            |                |              | in the      |              | 1          |             | 1 0                                     | 1.2.      |               |                  |                |                                         |             |                |                                                                                                                                                                                                                                                                                                                                                                                                                                                                                                                                                                                                                                                                                                                                                                                                                                                                                                                                                                                                                                                                                                                                                                                                                                                                                                                                                                                                                                                                                                                                                                                                                                                                                                                                                                                                                                                                                                                                                                                                                                                                                                                                |
|                                                             | ,00.4                        | 2           |           | 2         |                | 9            |               | 4           |              | -             | 4              | -                | R. I             | 1     | 2 | /             |           |               |              |               |             |                |            |                |              |             |              |            |             |                                         |           |               |                  |                |                                         |             |                |                                                                                                                                                                                                                                                                                                                                                                                                                                                                                                                                                                                                                                                                                                                                                                                                                                                                                                                                                                                                                                                                                                                                                                                                                                                                                                                                                                                                                                                                                                                                                                                                                                                                                                                                                                                                                                                                                                                                                                                                                                                                                                                                |
| 1                                                           |                              |             |           |           | ,              |              |               |             |              |               |                |                  |                  |       |   |               |           |               |              |               |             |                |            |                |              |             |              |            |             |                                         |           |               |                  |                |                                         |             |                |                                                                                                                                                                                                                                                                                                                                                                                                                                                                                                                                                                                                                                                                                                                                                                                                                                                                                                                                                                                                                                                                                                                                                                                                                                                                                                                                                                                                                                                                                                                                                                                                                                                                                                                                                                                                                                                                                                                                                                                                                                                                                                                                |