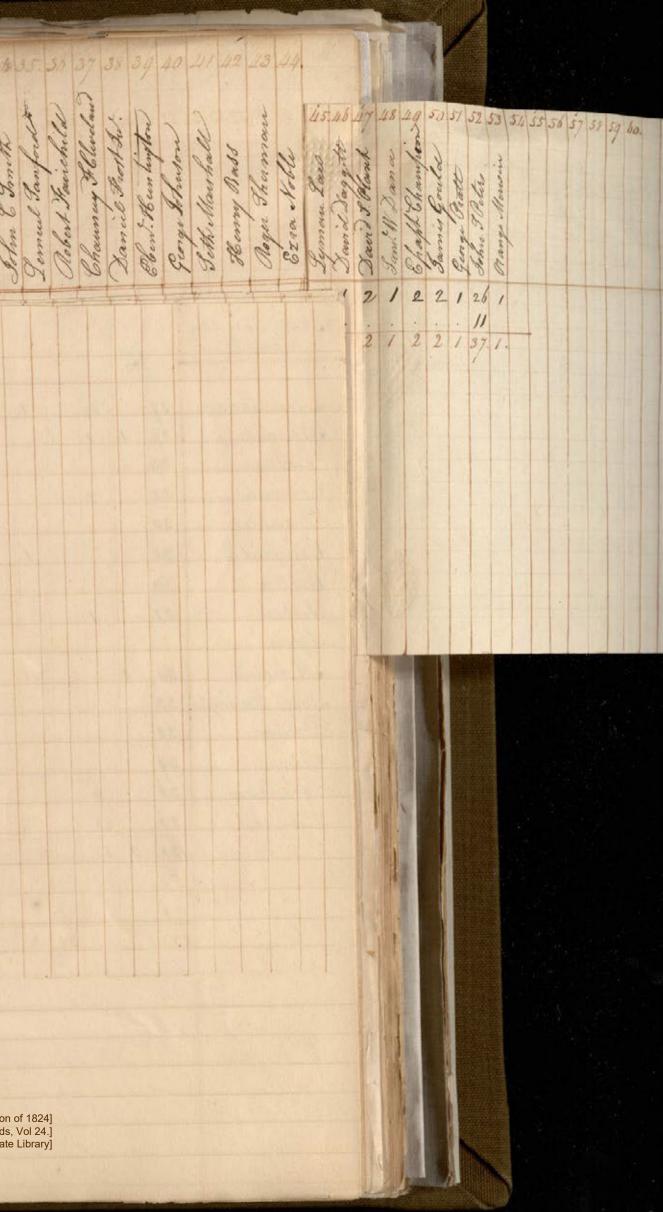

20

6

[Connecticut State Archives, RG 6, Certified Voting Records, Vol 24.] Image courtesy of the Connecticut State Library]

.

| Notes                                                                            | - Jour             | 2         | 3         | 4              | 5 3          | 10 rion     | 7. 8           | 9             | 10 50        | use , 1      | 12 12       | ando el     | 14                | 15. Inn         | 6 .        | 10-3       | 20 21            | 1 22                           | 23          | 24 2           | 25 20          | 1 27       | 28           | 29 3.       | 0 31 m                                                                                                                                                                                                                                                                                                                                                                                                                                                                                                                                                                                                                                                                                                                                                                                                                                                                                                                                                                                                                                                                                                                                                                                                                                                                                                                                                                                                                                                                                                                                                                                                                                                                                                                                                                                                                                                                                                                                                                                                                                                                                                                        | 32            | 33 3        | 4 33        | 5 38       | 37         | 38 2          | 39 1    | 10 41        | 142         | 13.1     | 14 11.       | 546          | ¥7           |
|----------------------------------------------------------------------------------|--------------------|-----------|-----------|----------------|--------------|-------------|----------------|---------------|--------------|--------------|-------------|-------------|-------------------|-----------------|------------|------------|------------------|--------------------------------|-------------|----------------|----------------|------------|--------------|-------------|-------------------------------------------------------------------------------------------------------------------------------------------------------------------------------------------------------------------------------------------------------------------------------------------------------------------------------------------------------------------------------------------------------------------------------------------------------------------------------------------------------------------------------------------------------------------------------------------------------------------------------------------------------------------------------------------------------------------------------------------------------------------------------------------------------------------------------------------------------------------------------------------------------------------------------------------------------------------------------------------------------------------------------------------------------------------------------------------------------------------------------------------------------------------------------------------------------------------------------------------------------------------------------------------------------------------------------------------------------------------------------------------------------------------------------------------------------------------------------------------------------------------------------------------------------------------------------------------------------------------------------------------------------------------------------------------------------------------------------------------------------------------------------------------------------------------------------------------------------------------------------------------------------------------------------------------------------------------------------------------------------------------------------------------------------------------------------------------------------------------------------|---------------|-------------|-------------|------------|------------|---------------|---------|--------------|-------------|----------|--------------|--------------|--------------|
| of the Electors for<br>Sim Governor:<br>as returned to the<br>Securitarys Office | mathan Ing         | ian Summe | homas Day | lever Wolcott- | mothy Petter | Jogn M Shur | chhaman Indune | land Ingersol | Horny Seymon | James Hillho | Martin Stam | Calorn Goud | Verdenich Welcoll | Andrew hungs b. | and Rollo  | much a lot | lex andro Moleci | une Pronums<br>alleh Stoudadie | Allian Mond | uther Shalding | happinas Porto | Ann SO les | unnel 10 Dam | and Hodones | alhan Deman                                                                                                                                                                                                                                                                                                                                                                                                                                                                                                                                                                                                                                                                                                                                                                                                                                                                                                                                                                                                                                                                                                                                                                                                                                                                                                                                                                                                                                                                                                                                                                                                                                                                                                                                                                                                                                                                                                                                                                                                                                                                                                                   | raw Inquesol. | athen Smith | Cull Delang | mus Inguno | ames Summe | Cathan Bunges | man Law | unayah Bugbe | Gram W Pain | In P Bur | alwin Bullor | Contra Avery | John S Putar |
| April 1822 _                                                                     | Sol                | 2         | S         | ĺ.             | 5            | 0.0         | 8              | 20            |              |              |             |             | 0                 | ) (             | 24         | da         | eg               | Q.                             | W           | T              | 95             | 20         | S            | St.         | China | Ju            | 25          | r           | 2 de       | 5          | 5             | 1 de    | 37           | 6           | Se       | 6            | 28           | -8           |
| County of<br>Hartford_                                                           |                    |           |           |                |              |             |                | -             |              |              |             |             |                   | -               |            |            |                  |                                |             |                |                |            |              | ·           |                                                                                                                                                                                                                                                                                                                                                                                                                                                                                                                                                                                                                                                                                                                                                                                                                                                                                                                                                                                                                                                                                                                                                                                                                                                                                                                                                                                                                                                                                                                                                                                                                                                                                                                                                                                                                                                                                                                                                                                                                                                                                                                               |               |             |             |            |            |               |         | •            | 10          | 28%      | 1            | 101          |              |
| Hartford                                                                         | 125                | 1         |           | 1              | 1            |             |                | ,             |              |              |             |             |                   |                 |            |            |                  |                                |             |                |                |            |              |             |                                                                                                                                                                                                                                                                                                                                                                                                                                                                                                                                                                                                                                                                                                                                                                                                                                                                                                                                                                                                                                                                                                                                                                                                                                                                                                                                                                                                                                                                                                                                                                                                                                                                                                                                                                                                                                                                                                                                                                                                                                                                                                                               |               |             |             |            |            | 4             |         |              | 100         | 1        | 1            | No N         |              |
| Bristol<br>Burlington .                                                          | . 59<br>61<br>. 40 | 1         |           |                | 1            | 73          |                | 2             | 1            |              |             |             |                   |                 |            |            |                  |                                |             |                |                |            |              |             |                                                                                                                                                                                                                                                                                                                                                                                                                                                                                                                                                                                                                                                                                                                                                                                                                                                                                                                                                                                                                                                                                                                                                                                                                                                                                                                                                                                                                                                                                                                                                                                                                                                                                                                                                                                                                                                                                                                                                                                                                                                                                                                               |               |             |             |            |            | 37            |         |              |             |          | C. S. L.     | 100          |              |
| Canton .<br>East Hartford                                                        | . 34<br>h1         |           | 1         | 1              |              |             |                |               | 1            | 3.           | 3           |             |                   |                 |            | +          |                  |                                |             |                |                |            |              |             |                                                                                                                                                                                                                                                                                                                                                                                                                                                                                                                                                                                                                                                                                                                                                                                                                                                                                                                                                                                                                                                                                                                                                                                                                                                                                                                                                                                                                                                                                                                                                                                                                                                                                                                                                                                                                                                                                                                                                                                                                                                                                                                               |               |             |             |            |            | 12 2 2        |         |              | 1           | And and  | 2000         | 54.5         |              |
| Cast Windsor<br>Enfield<br>Farmington                                            | 5.                 |           | /         | 2              | 49           | 4           |                |               | 1            |              |             | /           | 1                 | -               | The second |            |                  |                                |             |                |                | -          |              |             |                                                                                                                                                                                                                                                                                                                                                                                                                                                                                                                                                                                                                                                                                                                                                                                                                                                                                                                                                                                                                                                                                                                                                                                                                                                                                                                                                                                                                                                                                                                                                                                                                                                                                                                                                                                                                                                                                                                                                                                                                                                                                                                               | in the second |             |             |            |            | 22            |         |              |             | 100      | 100          | N.           |              |
| Glastenbury<br>Granby<br>Hartland                                                | . 105.<br>. 27     |           |           |                |              |             |                |               |              |              |             |             |                   | ,               |            |            |                  |                                |             |                |                |            |              |             |                                                                                                                                                                                                                                                                                                                                                                                                                                                                                                                                                                                                                                                                                                                                                                                                                                                                                                                                                                                                                                                                                                                                                                                                                                                                                                                                                                                                                                                                                                                                                                                                                                                                                                                                                                                                                                                                                                                                                                                                                                                                                                                               |               |             |             |            |            | 2 12          |         |              |             | 1 10     | 24.40        | and the      |              |
| Martborough                                                                      | 44<br>45<br>77     |           |           | 1              |              |             |                |               |              |              |             | 1           |                   | ,               |            | ,          |                  | X                              |             | -T             |                |            |              |             |                                                                                                                                                                                                                                                                                                                                                                                                                                                                                                                                                                                                                                                                                                                                                                                                                                                                                                                                                                                                                                                                                                                                                                                                                                                                                                                                                                                                                                                                                                                                                                                                                                                                                                                                                                                                                                                                                                                                                                                                                                                                                                                               |               |             |             |            |            | 2 3           |         |              | - PK -      | 1000     | 200          | to them      |              |
| Suffield.                                                                        | 40.                | 1         |           |                |              |             |                |               |              |              |             |             |                   |                 | - Carrier  |            |                  | X                              |             |                | 1              |            |              |             |                                                                                                                                                                                                                                                                                                                                                                                                                                                                                                                                                                                                                                                                                                                                                                                                                                                                                                                                                                                                                                                                                                                                                                                                                                                                                                                                                                                                                                                                                                                                                                                                                                                                                                                                                                                                                                                                                                                                                                                                                                                                                                                               |               |             |             | V          |            | 12 2          |         |              |             | N N N    | 111          | 10.30        |              |
| Mindsor                                                                          | 97<br>30<br>1092   |           | 2         | 5.             | 52           | 77          |                | / 2           | 1            | 3            | 3           | 2           | 1                 | -               | 1          |            | -                |                                | -           |                | 1              |            |              |             |                                                                                                                                                                                                                                                                                                                                                                                                                                                                                                                                                                                                                                                                                                                                                                                                                                                                                                                                                                                                                                                                                                                                                                                                                                                                                                                                                                                                                                                                                                                                                                                                                                                                                                                                                                                                                                                                                                                                                                                                                                                                                                                               | 2             |             |             | N          | 1          | 14            |         |              | 1           |          | 1            |              |              |
|                                                                                  | 1                  | 1         |           |                | 1            |             |                | -             | -            |              |             |             | -                 |                 |            |            |                  |                                |             |                |                |            |              | -           |                                                                                                                                                                                                                                                                                                                                                                                                                                                                                                                                                                                                                                                                                                                                                                                                                                                                                                                                                                                                                                                                                                                                                                                                                                                                                                                                                                                                                                                                                                                                                                                                                                                                                                                                                                                                                                                                                                                                                                                                                                                                                                                               |               |             |             |            |            |               |         |              |             |          |              |              | -            |