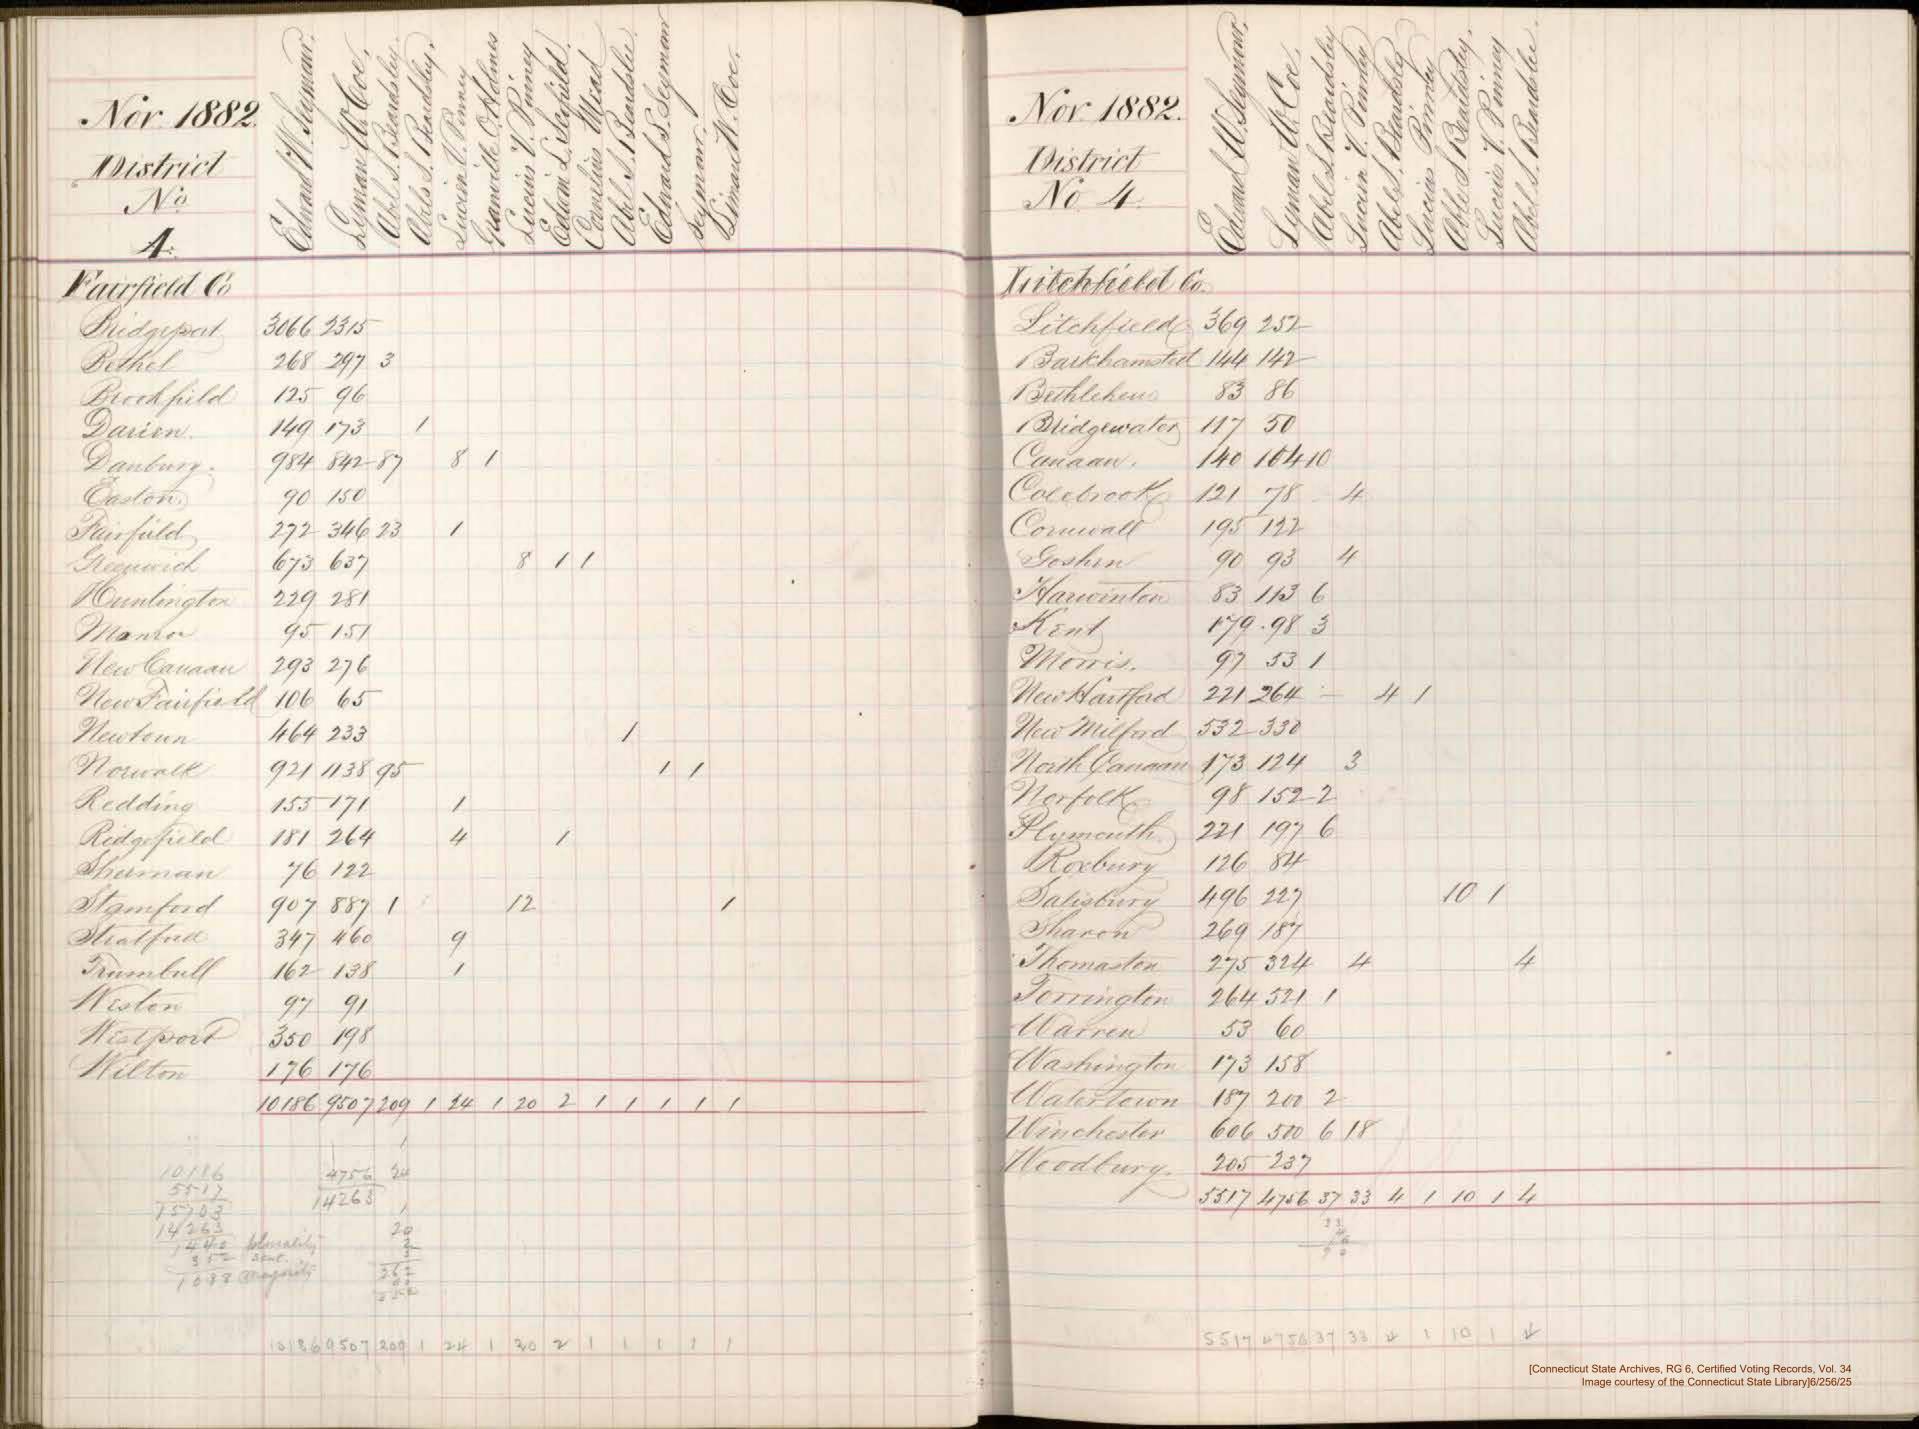

| [Connecticut State Archives, RG 6, Certified Voting Records, Vol. 34 Image courtesy of the Connecticut State Library]6/256/25 |





Acounter 27 to 182. Ac the undersigned having canvafeed the Returns of the Bresiding Officers of the Electors meetings in lowns compilizing the Several Congressional Districts of this Hete hereby declare the following named persons elected Members of the Mon M. M. Eaton, District Do 2. Hon Charles L. Mitchell District M. 3. Hon John I. Wait . District No. 4. Edward W. Seymour Thulock J. Batcheller Comphoden [Connecticut State Archives, RG 6, Certified Voting Records, Vol. 34 Image courtesy of the Connecticut State Library]6/256/25

| 2 Rest Section of the | [Connecticut State Archives, RG 6, Certified Voting Records, Vol 34.] Image courtesy of the Connecticut State Library] |
|----------------------------------------------------------------------------------------------------------------