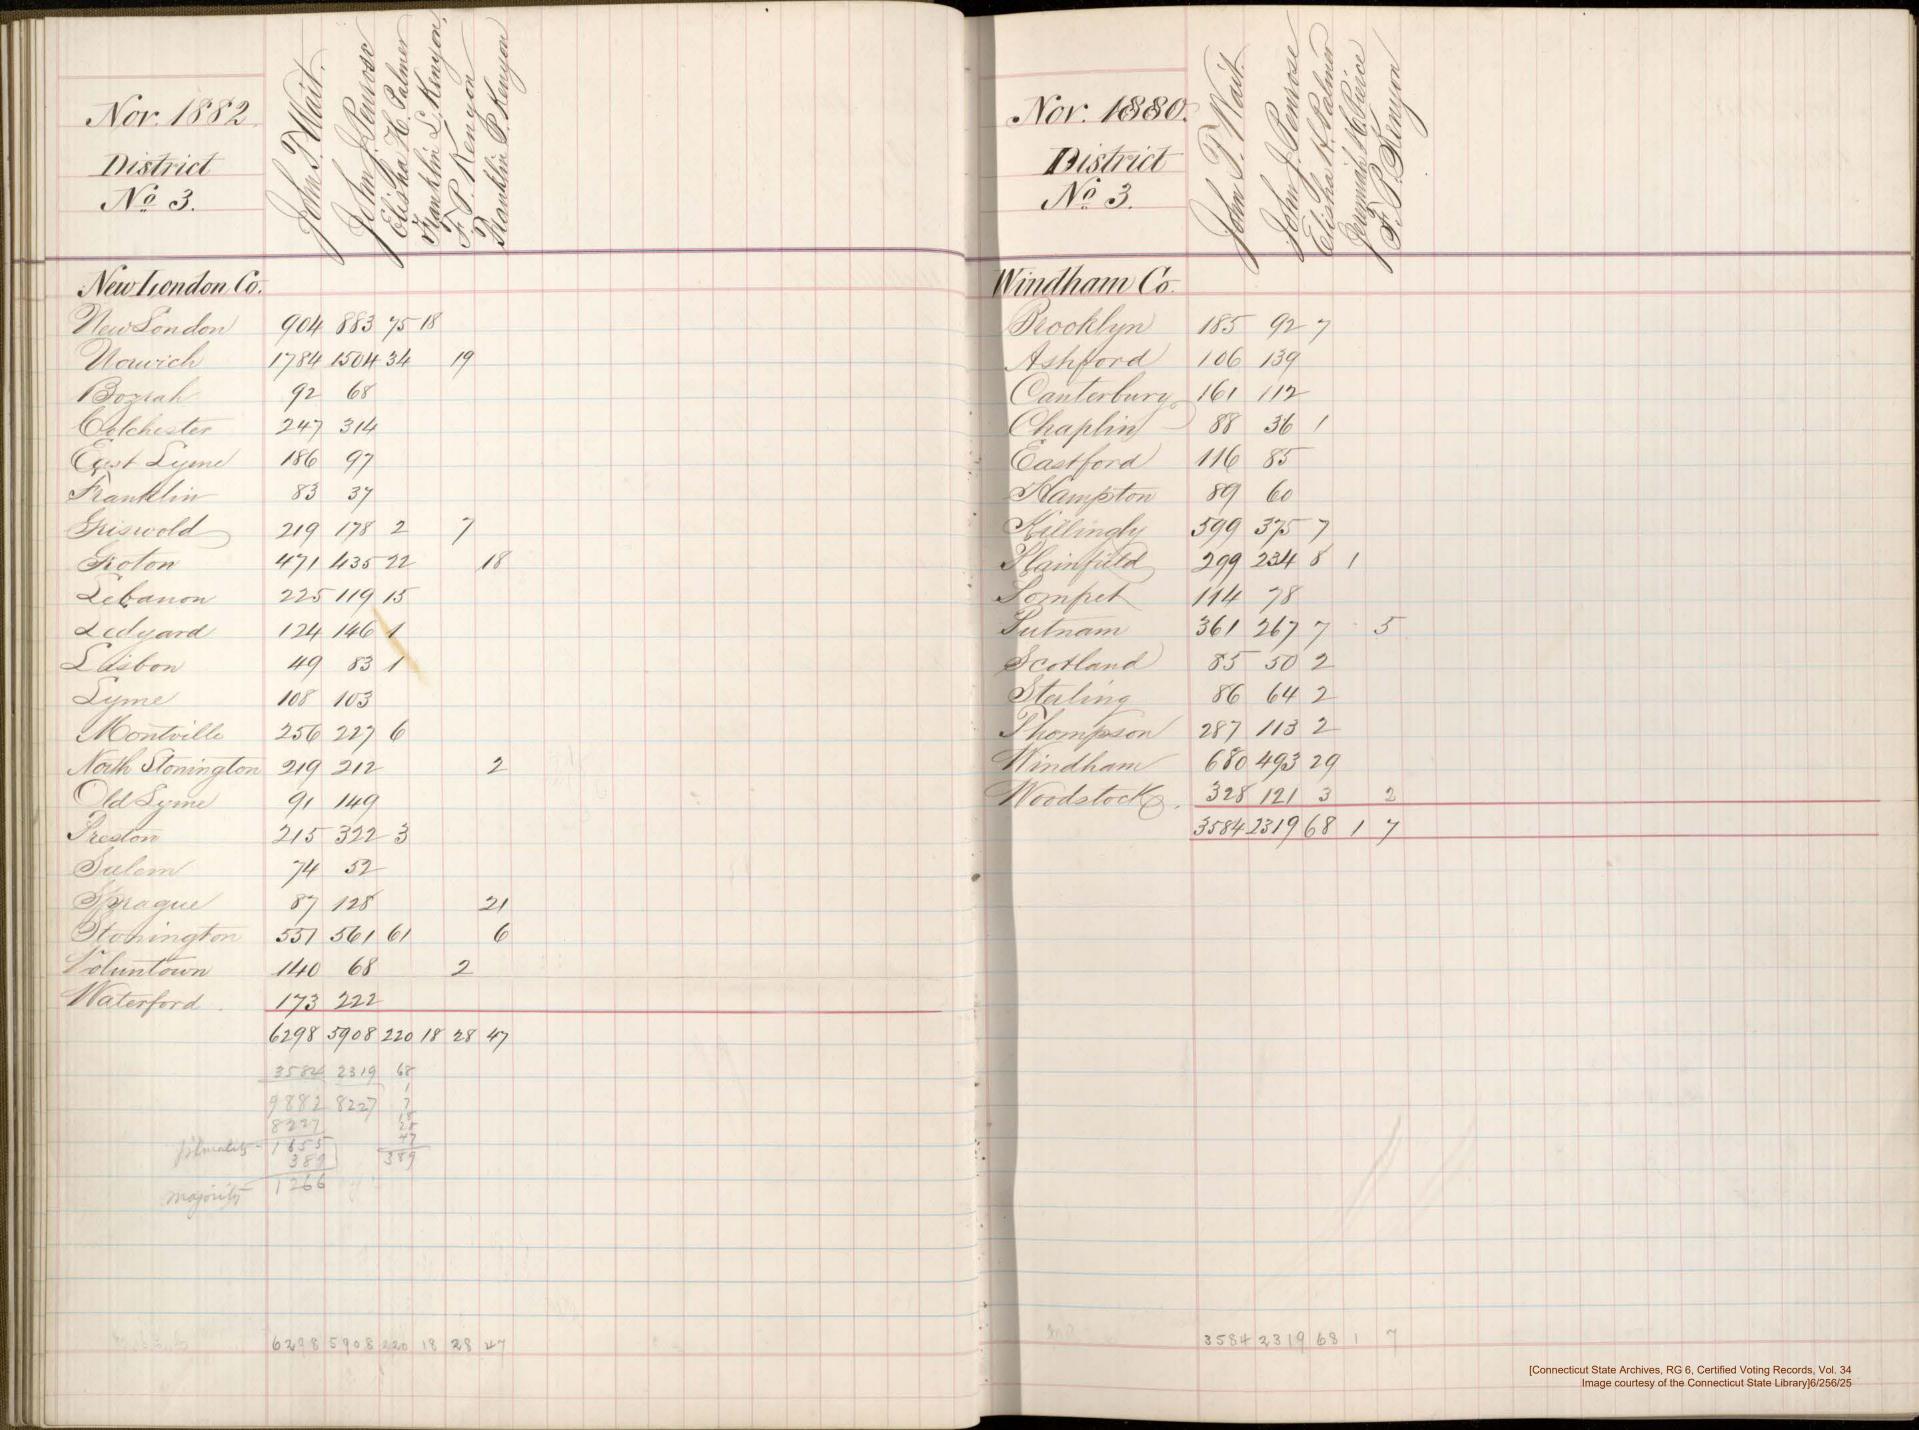

| [Connecticut State Archives, RG 6, Certified Voting Records, Vol. 34 Image courtesy of the Connecticut State Library]6/256/25 |





Acounter 27 to 182. Ac the undersigned having canvafeed the Returns of the Bresiding Officers of the Electors meetings in lowns compilizing the Several Congressional Districts of this Hete hereby declare the following named persons elected Members of the Mon M. M. Eaton, District Do 2. Hon Charles L. Mitchell District M. 3. Hon John I. Wait . District No. 4. Edward W. Seymour Thulock J. Batcheller Comphoden [Connecticut State Archives, RG 6, Certified Voting Records, Vol. 34 Image courtesy of the Connecticut State Library]6/256/25

| 2 Rest Section of the | [Connecticut State Archives, RG 6, Certified Voting Records, Vol 34.] Image courtesy of the Connecticut State Library] |
|--------------------------------------------------------------------------------------------------------------