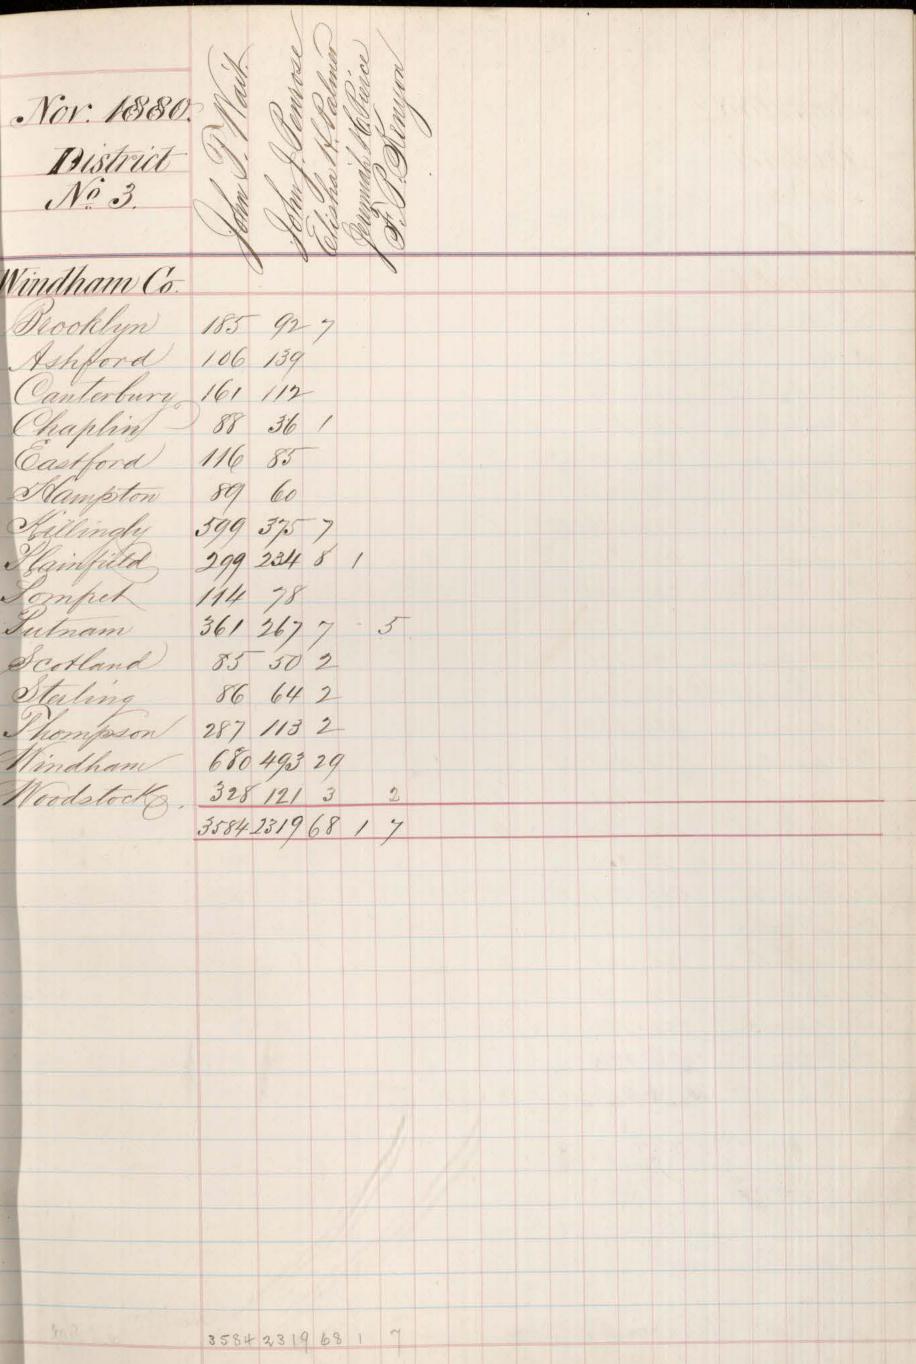

Nov. 1880. District. Nº 4 Litchfield Co. Sitchfield 342 374 1 Barkhamsted 143 171 10 Bethlehem 95 87 Midgewaler 56 132 Ognaan 185-100 2 Colebrook 103 129 5 Cornwall 254 127 Joshen 117 106 4 Nanvinton 152 88 3 Rent 179 194 Morris 76 102 New Nartford 314 236 5 New Milford 407 584 1 1 North Canaan 140 208 2 Morfolk 181 113 Mymouth 297 221 4 Roybury 105 151 Salisbury 338 431 5 17 Sharon 252 319 Shomaston 408 240 3 8 Torington 452 341 / 1 Marren 106 581 Washington 188 186 Waterbown 282-198 1 Winchester. 606 549 1 51 loodbarry, 313 225 3 6091 5670 24/04 1 1 1