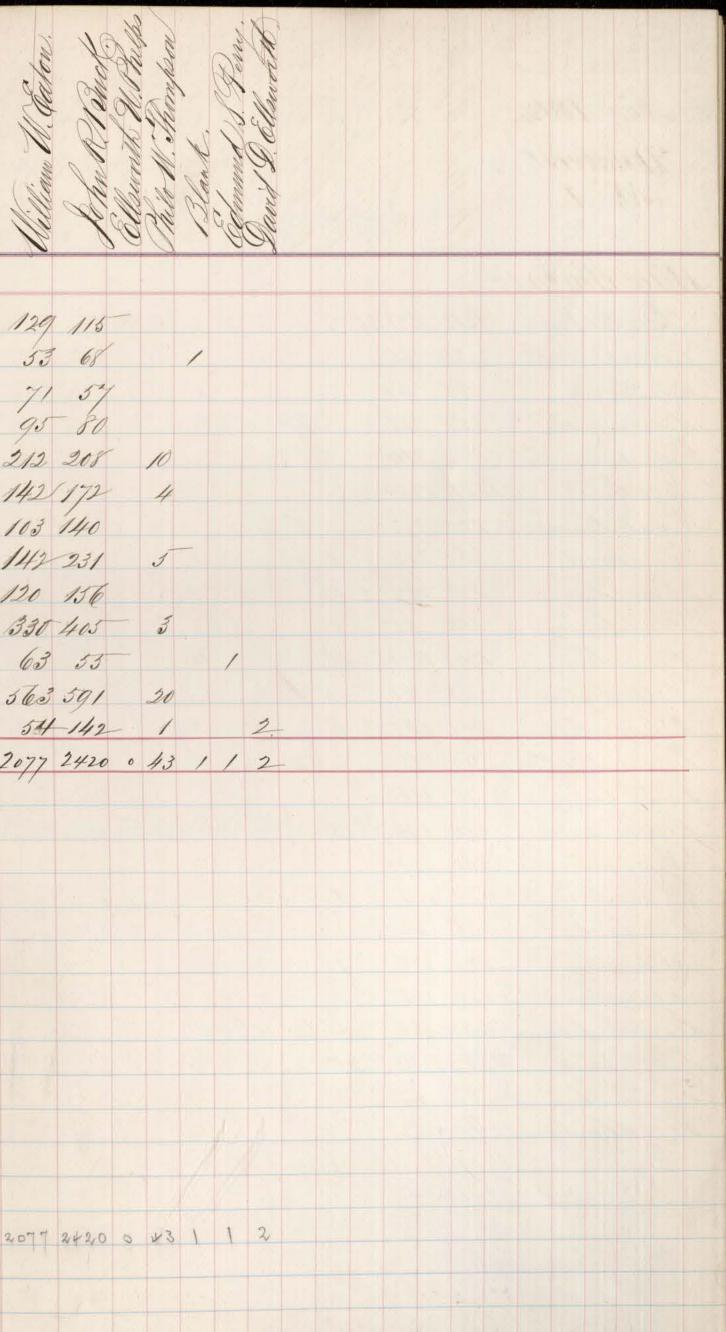

| Nov. 1882.<br>District<br>Nº1. | William W. Caton, | John R. Buck, | allowouth M. Huchs. | Thillo W. Mampson. | W. W. Calon | 11/m Onton | Coluard M. Month. | 6. R. Sym | Sen' Demanig | Land J. Claumth. | Charles C. Mutchell | C. M. Ohelpo, | Thild M. Thomson |    |        | Nov. 1882.<br>District<br>No. 1.<br>Tolland Co. | 110 |
|--------------------------------|-------------------|---------------|---------------------|--------------------|-------------|------------|-------------------|-----------|--------------|------------------|---------------------|---------------|------------------|----|--------|-------------------------------------------------|-----|
| Hartford Co.                   | - 11/             |               | 2                   |                    |             | -          |                   |           |              |                  |                     |               |                  |    |        | 1                                               | _   |
|                                | 4876              | 3627          | 110                 | 9                  |             |            |                   |           |              |                  | _                   | -             |                  |    | -      | Solland.                                        | 1   |
| Naitford .<br>Avon             | 102               |               |                     | /                  |             |            |                   |           |              |                  | -                   |               |                  |    |        | Andover,                                        |     |
|                                | 245               |               |                     | 1                  |             |            | 1                 |           |              |                  |                     | -             |                  |    |        | Bolton,                                         |     |
| Bloomfield                     |                   |               |                     |                    |             |            |                   |           |              |                  | -                   | -             |                  |    |        | Columbia                                        |     |
| Bristol                        | 653               | 569           | 1                   |                    | 1 2         | 3          |                   |           |              |                  |                     |               | -                |    |        | Coventry                                        | 2   |
| Burlington                     | 158               | 73            |                     |                    |             |            |                   |           |              |                  |                     |               |                  |    | 1      | Ollington                                       | 1.  |
| Canton                         | 206               | 290           |                     |                    |             |            |                   |           | / =          |                  | -                   |               |                  |    |        | Hebron                                          | 1   |
| East Granby                    | /                 | 8.4           |                     | 2                  |             |            |                   |           |              |                  |                     | -             |                  |    |        | Mansfild                                        | 1.  |
| Cast Martforde                 |                   |               |                     |                    |             | 1          | -                 |           |              |                  |                     |               |                  |    |        | Domero.                                         | 1.  |
| CastWindsor                    |                   | 250           |                     |                    | -           | -          |                   |           |              |                  | -                   |               |                  |    | 1      | Stafford                                        | lè  |
| Cafield                        |                   | 608           |                     |                    |             | -          |                   |           |              |                  |                     | -             |                  |    |        | Union                                           |     |
| Farmington                     |                   | 313           |                     |                    |             |            |                   |           |              |                  |                     | 1             |                  |    |        | Vernon                                          | 5   |
| Hastenbury                     |                   | 353           |                     | 5                  |             |            |                   |           | 1            |                  |                     |               |                  |    | 1      | Willington                                      | 2   |
| Franty                         |                   | 1             |                     |                    |             |            |                   |           | -            |                  |                     |               |                  |    |        |                                                 | 20  |
| Antland                        |                   | 93            |                     |                    |             |            |                   |           |              |                  |                     |               |                  | X. |        |                                                 |     |
| Manchester                     | 10                | 1 1           |                     |                    | 2           |            |                   |           |              | 11               |                     |               | y                |    | -      | the second second                               |     |
| Marthrough                     |                   |               |                     |                    |             |            | ,                 |           |              |                  |                     |               | 1                |    | t.     |                                                 |     |
| Hew Britain                    |                   |               |                     | 10                 |             |            | 1                 | 1         | 1            |                  |                     |               | 4                |    |        |                                                 |     |
| Newington                      |                   |               |                     |                    |             |            |                   |           | 1            | 1                |                     |               |                  |    |        |                                                 |     |
| Plainville<br>Rocky Hill       | 168               | 219           | 1                   | 4                  |             |            |                   |           |              |                  |                     |               |                  |    |        |                                                 |     |
| Simsbury                       |                   |               |                     |                    |             |            |                   |           |              | n                |                     |               |                  |    |        |                                                 |     |
| Southington                    |                   |               |                     |                    |             |            |                   |           |              | 1                |                     | 1             |                  |    |        |                                                 | N   |
| South Windson                  |                   |               |                     |                    | 3.          |            |                   |           |              |                  |                     |               |                  |    |        |                                                 |     |
| Suffield                       |                   |               |                     | 1                  |             |            | 1                 |           |              | 1 19             |                     |               |                  |    |        |                                                 |     |
| WestKartford                   |                   |               |                     |                    |             |            |                   |           |              |                  |                     |               |                  |    |        |                                                 |     |
| Wethersfield                   |                   | - 221         |                     |                    |             |            |                   |           |              |                  | 1                   |               |                  |    |        |                                                 |     |
| 1                              | 272               |               |                     |                    |             | 4          |                   |           |              | 1                |                     | 1             |                  |    |        | - 31253 L                                       | 2   |
| Mindsor Locks.                 | 221               | 19.           | 5-                  | 35                 |             |            |                   |           |              |                  |                     |               |                  |    | - Star |                                                 |     |
| P PREstant Land                | 12.66             | 3 1162        | 7 2/2               | 2.23               | 3           | 2          | 1                 | 1         | , ,          | . 3              | 1                   | 1             | 4                |    | i      |                                                 |     |
| 14740<br>24047                 | 207<br>1474       | 7 242         | 7 25                | 3 .                |             |            |                   |           |              |                  |                     |               |                  |    | i      |                                                 |     |
| plundis 693                    |                   | 11627         | 1.                  |                    | 2           |            |                   |           |              | 2                |                     |               |                  |    | 1      |                                                 |     |
| Maj 440                        | 1 1 0 10 2        | 104           | 1 STA               | 43                 | 0           | 2          | (                 |           | 1            | 9                | 1                   |               | ¥                |    |        |                                                 |     |