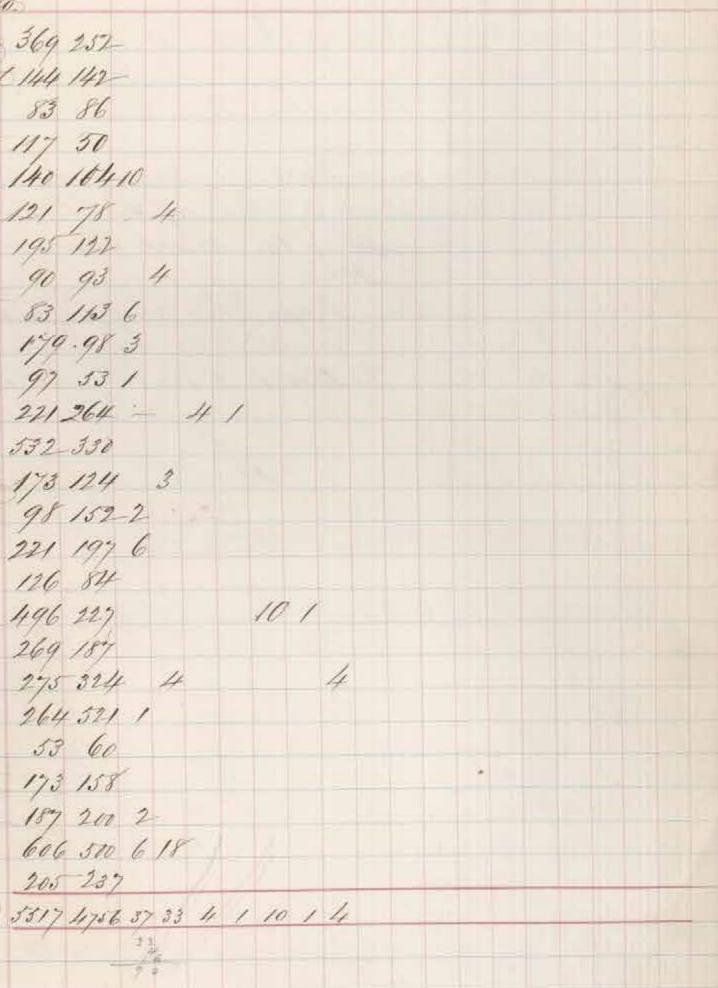

Nov. 1880. District Nº 1. Fairfield Co. Bridgeport 2931 3358 57 1 Bethel 348 292 3 Brookfield 120 154 Darien 247 184 Danbury 1247 1173 3 71 Caston 165 152 Sanfield + 405 407 6 reenwich 799 805 3 Mountington 293 232 Monroe 153 144 New Canaan 318 301 1 New Fairfield 61 132 Newtown 264 532 Nouvalko 1597 1260 1 6 Redding 215-171 Ridgefield 312 209 Shaman 128 80 Stamford 1109 1026 1 15 Shatford 540 382 15 Trumbull 176 170 1 3 Weston 101 130 Westport 289 460 Willow 237 210 12077 11.964 13 99 1 10 1 6091 5670 181,68 17634 Plurality 534 13 24 99 104 10 11 131 131 255 Qualtury maj - 279