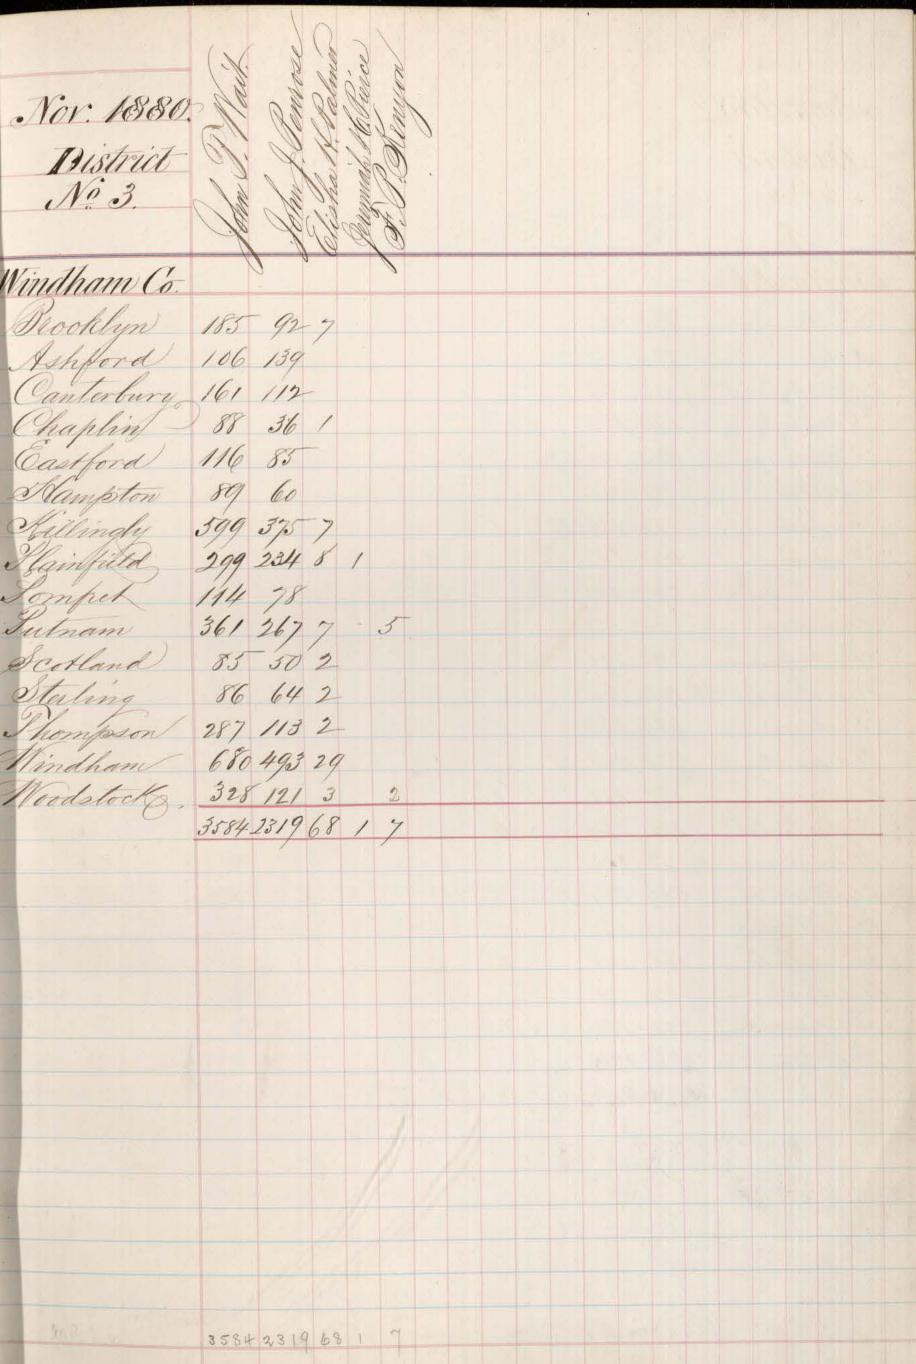

| Nov. 1880.<br>District<br>No. 3.                                                                                                                                  | Nov:1880.<br>District<br>Nº 3. |
|-------------------------------------------------------------------------------------------------------------------------------------------------------------------|--------------------------------|
| New London Co.                                                                                                                                                    | Windham Co.                    |
| New Sondon 106 1092. 59.13                                                                                                                                        | Brocklyn 2                     |
| Nouvich 2288 1583 17 26 1 1                                                                                                                                       | Ashford 1                      |
| Bograh 116 75 1                                                                                                                                                   | Canterbury, 1                  |
| Colebester 293 346 22                                                                                                                                             | Chaplin                        |
| Kast Lyme 224 126 2                                                                                                                                               | Castford 1                     |
| Franklin 106 50                                                                                                                                                   | Nampton 1                      |
| Griswold 324 195 3 8                                                                                                                                              | Rillingly 9                    |
| Instant 609 329 7                                                                                                                                                 | Lainfield 3                    |
| Sebanon 181 148 11                                                                                                                                                | Jun fret 1<br>Jutnam 3         |
| Ledyard 152 168 2 2 .                                                                                                                                             |                                |
| Stylen 70 80                                                                                                                                                      | Scotland 9                     |
| Lyme 141 114 1                                                                                                                                                    | Stuling 3                      |
|                                                                                                                                                                   | · Thompson 3                   |
| North flowington 295 154 2 3                                                                                                                                      | Voluntown 1                    |
| Uld Signe 122 180 2                                                                                                                                               | Andham 7                       |
| Juction 264 343 2                                                                                                                                                 | Mondatock 4                    |
| Salem 81 67 3                                                                                                                                                     |                                |
| Spraquel 96 123 17                                                                                                                                                | 12                             |
| Stimington 747 607 16 12                                                                                                                                          |                                |
| Waterford 312 283 4                                                                                                                                               |                                |
| Haterford 747 607 16 12<br>Materford 312 283 4<br><u>7824 6540 16/141 1 3</u><br><u>4587 2867</u><br><u>12411 7908</u><br><u>161</u><br><u>7408</u><br><u>161</u> |                                |
| 12411 9408 161                                                                                                                                                    |                                |
| Howahity 30.03                                                                                                                                                    |                                |
|                                                                                                                                                                   |                                |
| maj - 2644 354                                                                                                                                                    |                                |
| 9767                                                                                                                                                              |                                |
|                                                                                                                                                                   |                                |
|                                                                                                                                                                   |                                |
|                                                                                                                                                                   |                                |
|                                                                                                                                                                   |                                |
|                                                                                                                                                                   |                                |