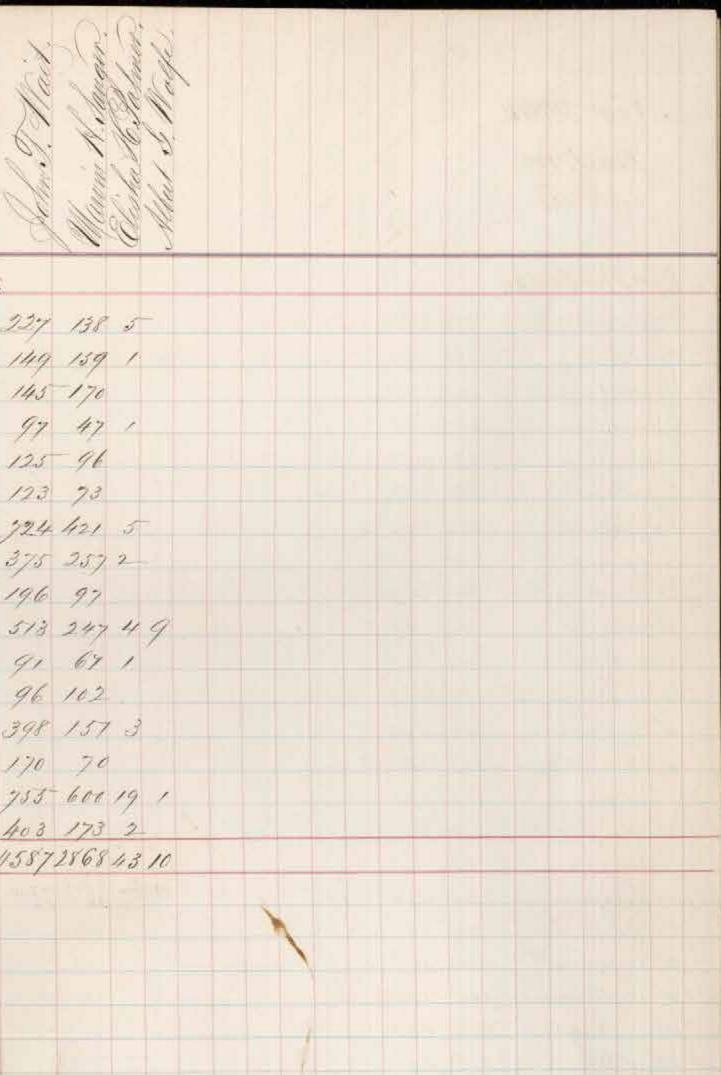

| Nov. 1880.<br>District<br>No. 3.                                                                                                                                  | Nov:1880.<br>District<br>Nº 3. |
|-------------------------------------------------------------------------------------------------------------------------------------------------------------------|--------------------------------|
| New London Co.                                                                                                                                                    | Windham Co.                    |
| New Sondon 106 1092. 59.13                                                                                                                                        | Brocklyn 2                     |
| Nouvich 2288 1583 17 26 1 1                                                                                                                                       | Ashford 1                      |
| Bograh 116 75 1                                                                                                                                                   | Canterbury, 1                  |
| Colebester 293 346 22                                                                                                                                             | Chaplin                        |
| Kast Lyme 224 126 2                                                                                                                                               | Castford 1                     |
| Franklin 106 50                                                                                                                                                   | Nampton 1                      |
| Griswold 324 195 3 8                                                                                                                                              | Rillingly 9                    |
| Instant 609 329 7                                                                                                                                                 | Lainfield 3                    |
| Sebanon 181 148 11                                                                                                                                                | Jun fret 1<br>Jutnam 3         |
| Ledyard 152 168 2 2 .                                                                                                                                             |                                |
| Stylen 70 80                                                                                                                                                      | Scotland 9                     |
| Lyme 141 114 1                                                                                                                                                    | Stuling 3                      |
|                                                                                                                                                                   | · Thompson 3                   |
| North flowington 295 154 2 3                                                                                                                                      | Voluntown 1                    |
| Uld Signe 122 180 2                                                                                                                                               | Andham 7                       |
| Juction 264 343 2                                                                                                                                                 | Mondatock 4                    |
| Salem 81 67 3                                                                                                                                                     |                                |
| Spraquel 96 123 17                                                                                                                                                | 12                             |
| Stimington 747 607 16 12                                                                                                                                          |                                |
| Waterford 312 283 4                                                                                                                                               |                                |
| Haterford 747 607 16 12<br>Materford 312 283 4<br><u>7824 6540 16/141 1 3</u><br><u>4587 2867</u><br><u>12411 7908</u><br><u>161</u><br><u>7408</u><br><u>161</u> |                                |
| 12411 9408 161                                                                                                                                                    |                                |
| Howahity 30.03                                                                                                                                                    |                                |
|                                                                                                                                                                   |                                |
| maj - 2644 354                                                                                                                                                    |                                |
| 9767                                                                                                                                                              |                                |
|                                                                                                                                                                   |                                |
|                                                                                                                                                                   |                                |
|                                                                                                                                                                   |                                |
|                                                                                                                                                                   |                                |
|                                                                                                                                                                   |                                |