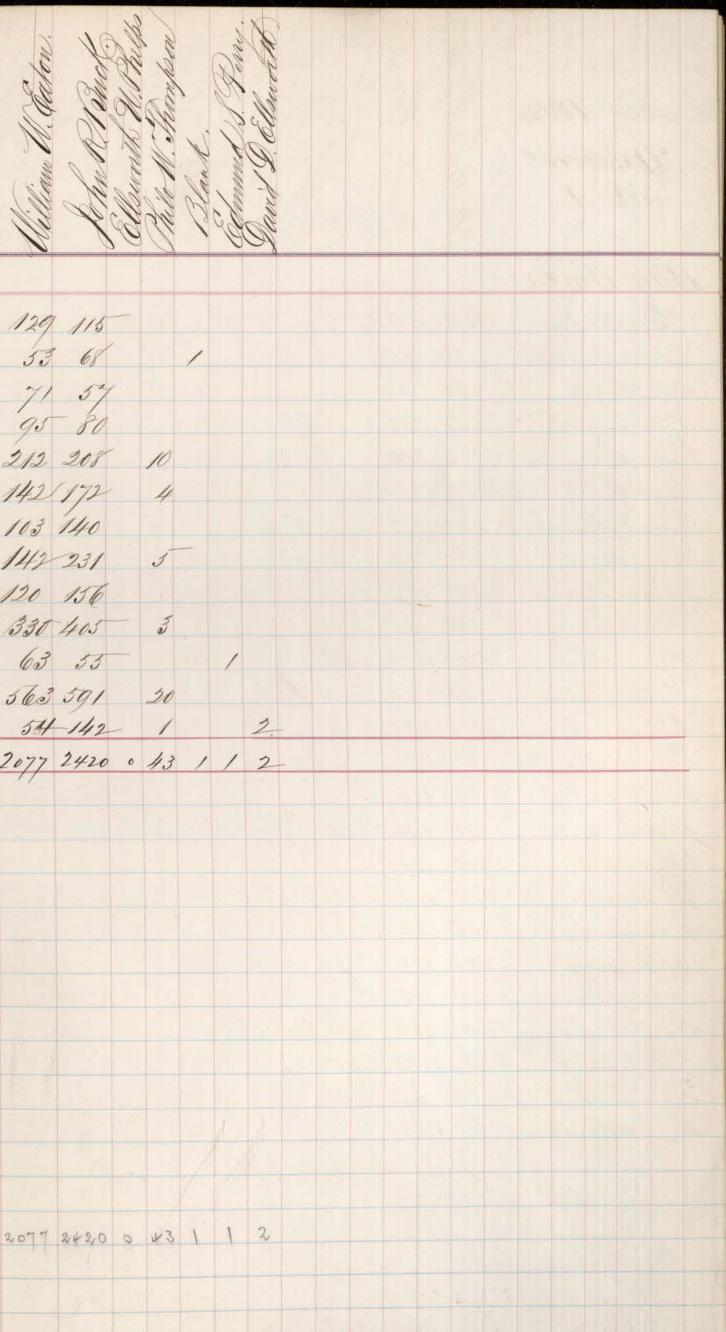

| Nov. 1882.<br>District<br>Nº1. | William W. Caton, | John R. Buck, | allowouth M. Huchs. | Thillo W. Mampson. | W. W. Calon | 11/m Onton | Coluard M. Month. | 6. R. Sym | Sen' Demanig | Land J. Claumth. | Charles C. Mutchell | C. M. Ohelpo, | Thild M. Thomson |    |        | Nov. 1882.<br>District<br>No. 1.<br>Tolland Co. | 110 |
|--------------------------------|-------------------|---------------|---------------------|--------------------|-------------|------------|-------------------|-----------|--------------|------------------|---------------------|---------------|------------------|----|--------|-------------------------------------------------|-----|
| Hartford Co.                   | - 11/             |               | 2                   |                    |             | -          |                   |           |              |                  |                     |               |                  |    |        | 1                                               | _   |
|                                | 4876              | 3627          | 110                 | 9                  |             |            |                   |           |              |                  | _                   | -             |                  |    | -      | Solland.                                        | 1   |
| Naitford .<br>Avon             | 102               |               |                     | /                  |             |            |                   |           |              |                  | -                   |               |                  |    |        | Andover,                                        |     |
|                                | 245               |               |                     | 1                  |             |            | 1                 |           |              |                  |                     | -             |                  |    |        | Bolton,                                         |     |
| Bloomfield                     |                   |               |                     |                    |             |            |                   |           |              |                  | -                   | -             |                  |    |        | Columbia                                        |     |
| Bristol                        | 653               | 569           | 1                   |                    | 1 2         | 3          |                   |           |              |                  |                     |               | -                |    |        | Coventry                                        | 2   |
| Burlington                     | 158               | 73            |                     |                    |             |            |                   |           |              |                  |                     |               |                  |    | 1      | Ollington                                       | 1.  |
| Canton                         | 206               | 290           |                     |                    |             |            |                   |           | / =          |                  | -                   |               |                  |    |        | Hebron                                          | 1   |
| East Granby                    | /                 | 84            |                     | 2                  |             |            |                   |           |              |                  |                     | -             |                  |    |        | Mansfild                                        | 1.  |
| Cast Martforde                 |                   |               |                     |                    |             | 1          | -                 |           |              |                  |                     |               |                  |    |        | Domero.                                         | 1.  |
| CastWindsor                    |                   | 250           |                     |                    | -           | -          |                   |           |              |                  | -                   |               |                  |    | 1      | Stafford                                        | lè  |
| Cafield                        |                   | 608           |                     |                    |             | -          |                   |           |              |                  |                     |               |                  |    |        | Union                                           |     |
| Farmington                     |                   | 313           |                     |                    |             |            |                   |           |              |                  |                     | 1             |                  |    |        | Vernon                                          | 5   |
| Hastenbury                     |                   | 353           |                     | 5                  |             |            |                   |           | 1            |                  |                     |               |                  |    | 1      | Willington                                      | 2   |
| Franty                         |                   |               |                     |                    |             |            |                   |           | -            |                  |                     |               |                  |    |        |                                                 | 20  |
| Antland                        |                   | 93            |                     |                    |             |            |                   |           |              |                  |                     |               |                  | X. |        |                                                 |     |
| Manchester                     | 10                | 1 1           |                     |                    | 2           |            |                   |           |              | 11               |                     |               | y                |    | -      | the second second                               |     |
| Maillorough                    |                   |               |                     |                    |             |            | ,                 |           |              |                  |                     |               | 1                |    | t.     |                                                 |     |
| Hew Britain                    |                   |               |                     | 10                 |             |            | 1                 | 1         | 1            |                  |                     |               | 4                |    |        |                                                 |     |
| Newington                      |                   |               |                     |                    |             |            |                   |           | 1            | 1                |                     |               |                  |    |        |                                                 |     |
| Plainville<br>Rocky Hill       | 168               | 219           | 1                   | 4                  |             |            |                   |           |              |                  |                     |               |                  |    |        |                                                 |     |
| Simsbury                       |                   |               |                     |                    |             |            |                   |           |              | n                |                     |               |                  |    |        |                                                 |     |
| Southington                    |                   |               |                     |                    |             |            |                   |           |              | 1                |                     | 1             |                  |    |        |                                                 | N   |
| South Windson                  |                   |               |                     |                    | 3           |            |                   |           |              |                  |                     |               |                  |    |        |                                                 |     |
| Suffield                       |                   |               |                     | 1                  |             |            | 1                 |           |              | 1 19             |                     |               |                  |    |        |                                                 |     |
| WestKartford                   |                   |               |                     |                    |             |            |                   |           |              |                  |                     |               |                  |    |        |                                                 |     |
| Wethersfield                   |                   | - 221         |                     |                    |             |            |                   |           |              |                  | 1                   |               |                  |    |        |                                                 |     |
| 1                              | 272               |               |                     |                    |             | 4          |                   |           |              | 1                |                     | 1             |                  |    |        | - 31253 L                                       | 2   |
| Mindsor Locks.                 | 221               | 19.           | 5-                  | 35                 |             |            |                   |           |              |                  |                     |               |                  |    | - Star |                                                 |     |
| P PREstant Land                | 12.66             | 3 1162        | 7 2/2               | 2.23               | 3           | 2          | 1                 | 1         | , ,          | . 3              | 1                   | 1             | 4                |    | i      |                                                 |     |
| 14740<br>24047                 | 207<br>1474       | 7 242         | 7 25                | 3 .                |             |            |                   |           |              |                  |                     |               |                  |    | i      |                                                 |     |
| plundis 693                    |                   | 11627         | 1.                  |                    | 2           |            |                   |           |              | 2                |                     |               |                  |    | 1      |                                                 |     |
| Maj 440                        | 1 1 0 10 2        | 104           | 1 STA               | 43                 | 0           | 2          | (                 |           | 1            | 9                | 1                   |               | ¥                |    |        |                                                 |     |