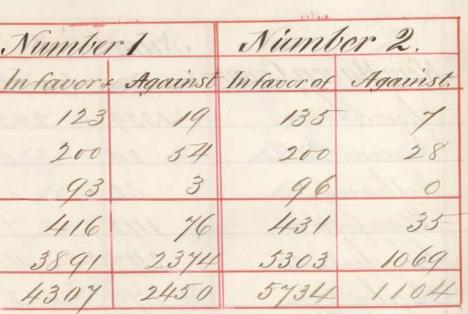

[Connecticut State Archives, RG 6, Certified Voting Records, Vol. 58 Image courtesy of the Connecticut State Library]

|   | 6                                   | Hartford   |                        |             |         |   | · · · · · · · · · · · · · · · · · · · |              |         |            | [Connecticut St.<br>Image courtesy |
|---|-------------------------------------|------------|------------------------|-------------|---------|---|---------------------------------------|--------------|---------|------------|------------------------------------|
|   | Boartford Connty                    | Numb       | A Sector Sector Sector | Numbe       |         |   |                                       | Num          | Ber 3.  | Number     | · 4                                |
|   |                                     | Intavor of | Against                | Intaron of  | Against |   | Z                                     | Intavur at   | Against | Intavar at | Against                            |
|   | , Martford                          |            |                        | 2293        | 6       |   |                                       | 2278         | 18      | 2283       | 15                                 |
|   | 2 Avon                              | 73         |                        |             |         |   |                                       | 81           | 5       | 83         | 1                                  |
| - | , Berlin                            | 220        | 83                     | 298         | 3       |   |                                       | 294          | 9       | 299        | 4                                  |
| - | + Bloomfield                        | 24         | 145                    | 149         |         |   |                                       | 148          | 1       | 148        | 1 222                              |
|   | - Bristol                           | 248        | 124                    | 372         |         |   |                                       | 3/14         | 8       | 3 68       | 4                                  |
|   | 6 Burlington                        | 45         | - 18                   | 13          |         |   |                                       | 62           | 1       | 13         | 100 8                              |
|   | 7 Canton                            | 148        | 5                      | - 153       |         |   |                                       | 152          | 1       | 15%        | 1                                  |
|   | Fast Hartford                       | 18%        | Ì                      | /           | 1 miles |   |                                       | 185          | 4       | 188        | 1                                  |
|   | 9 Cast Windson'                     | 180        | 181                    | 3/3         | lund 1  |   |                                       | 359          | 5       | 3/14       | 6 21                               |
|   | "Cast Granby                        | 21         | 88                     | 1113        | 1       |   |                                       | 1118         | 1       | 119        | 111 23                             |
|   | "Enfield                            | 173        | 2                      | 175         |         |   |                                       | 173          | 2       | 173        | 2                                  |
|   | " Farming ton                       | 2311       | 15                     | - 231       | 4       |   |                                       | 2311         | 5       | - 231      | 3                                  |
|   | " Glastonbury                       | 111        | 445                    | - 331       | 5       | - |                                       | 118          | 218     | 334        | 2                                  |
|   | 14 Granby                           | 33         | 192                    | 214         | 11      |   |                                       | 67           | 158     | 2114       | 21                                 |
|   | 15 Hartland                         | 13         | 41                     | 511         | 3       |   |                                       | 44           | 9       | 45         | - 8                                |
|   | 15 Manchester                       | 318        | 5                      | - 322       | 1       |   |                                       | 322          | 1       | 323        | S.N.                               |
|   | n Marlborough                       | 9          | 42                     | 51          | 1       |   |                                       | 48           | 3       | 51         | ,                                  |
|   | 18 New Britain                      | 681        | 3                      | 1,84        |         |   |                                       | 1,8%         | 2       | 684        | 2                                  |
|   | 19 Mining ton                       | 45         | - 57                   | 1115        |         |   |                                       | 98           | 4       | 98         | 4                                  |
|   | 20 Plamville                        | 104        | 311                    | 137         |         |   |                                       | 132          | 5       | 13/1       | 1                                  |
|   | 21 Rocky Hill                       | 47         | 17                     | 62          | 2       |   |                                       | 51           | 13      | 511        | 13                                 |
|   | 22 Dimsbury                         | 107        | 38                     | 135         | 11      |   |                                       | 129          | 16      | 134        | 11                                 |
|   | 23 Douthing For                     | 353        | 29                     | 381         | .1      |   | Sile.                                 | 378          | r 4     | 378        | 4                                  |
|   | 24 South Mindson                    | 2011       | 35                     | - 226       | 9       |   |                                       | 737          | j       | 133        | 4                                  |
|   | 2.5 Suffield                        | 274        | 10                     | 2911        | 1       |   |                                       | 291          | 1 1     | 291        | /                                  |
|   | 26 West Hartford<br>27 Nathensfield | 55         | 77                     | 133         | 1       | - | _                                     | 130          |         | 134        | -                                  |
|   | 28 Windson                          | 324        | 22                     |             |         | - |                                       | 1/1/1<br>333 | 6       | 334        | 1 3                                |
|   | _ 29. Mundson Loveka                | 6781       | 1535                   | 124<br>8224 | 62      | - |                                       | 170          | 1       | x 8183     | 3 108                              |
| - |                                     | 6/8/       | 1000                   | 8124        | 62      | - | Contraction of the                    | 1/82         | 508     | 8183       | 108                                |

t State Archives, RG 6, Certified Voting Records, Vol. 58 esy of the Connecticut State Library] Number O. Number 5. Intavar of Against Intavor of Against 15 1244 / 31,5 15-41 12 / 4% 13/1 .5 // / 1/19 J 7986 299 