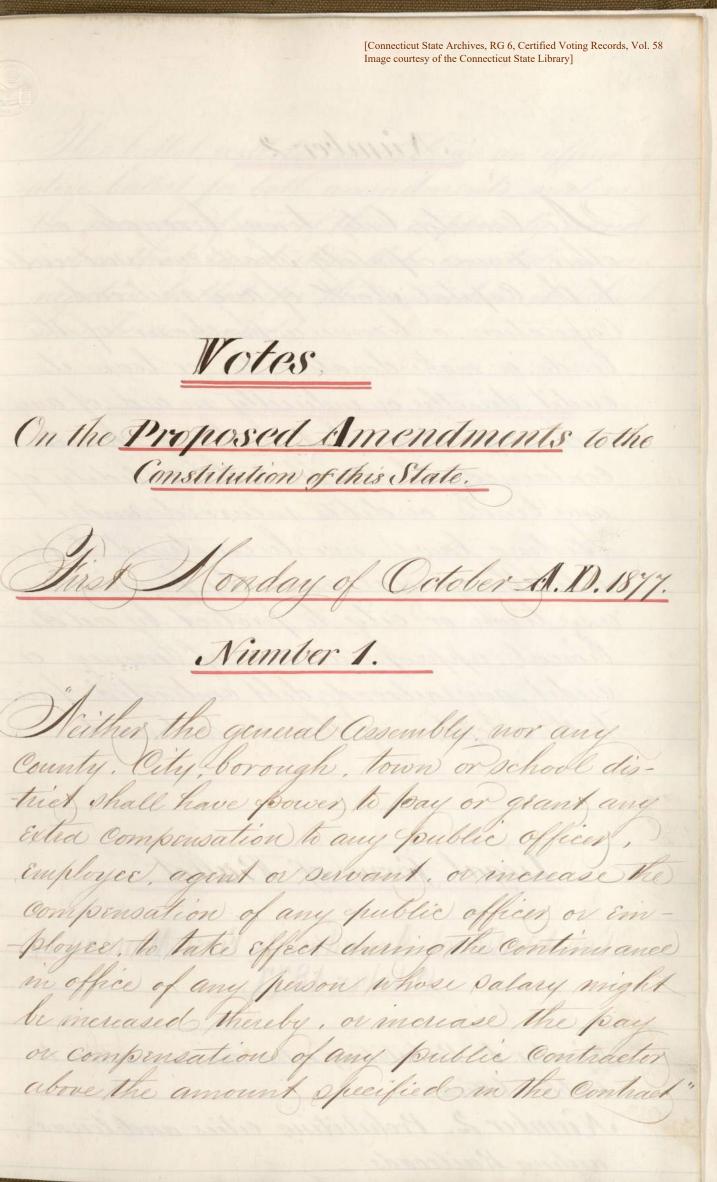

[Connecticut State Archives, RG 6, Certified Voting Records, Vol. 58 Image courtesy of the Connecticut State Library] Motes On the proposed Amendments to the Constitu-tion of this State-Sirst Monday of October A.D. 1876 1 medunullo In case a new town shall hereafter to incorporated, such new town shall not be entited to a representative in the general assembly unless it has at least twenty find hundred inhabitants, and unless the town from which The major portion of its turilory is taken. has also at least twenty-fire fundred inhabitants, but until such towns shall each have at least, twentyfire hundred inhabitante, such new town shall for the purpose of representation in the general assembly, Is attached to, and to dured to be a part of the town from which the major portion of its territo. my is taken, and it shall to and election district of such trun for the purpose of representation in the house of representations .-